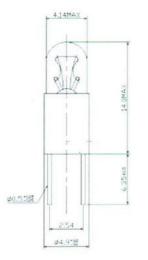

## **Dimensions: (mm)**

| Structure     |            | <b>Design Characteristics</b> |                     |
|---------------|------------|-------------------------------|---------------------|
| Bulb Type     | T1 ¼ Clear | Voltage                       | 14V                 |
| Bulb Diameter | Ø4.14max   | Amperage                      | 80mA <u>+</u> 10%   |
| Length        | 20.35Max   | Luminous Flux                 | 0.63Lm <u>+</u> 20% |
| Base Type     | Bi-pin     | Filament Type                 | Vacuum Type         |
|               |            | Life Hours                    | 1000Hours           |