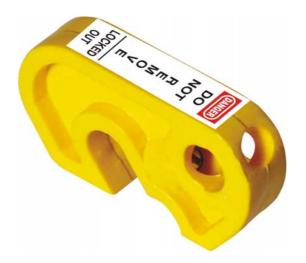

# **Yellow Miniature Circuit Breaker Lockout**

#### Standard features:

- 8625203 Yellow Miniature Circuit Breaker Lockout applies on more than 80% of the MCB's
- Specially designed for the single & multi pole MCB's
- Single Lockout padlock can be installed on each lockout device..
- It can be easily installed with the help of thin head (-) Screw driver.
- Brass inserts are being used for proper screw gripping.