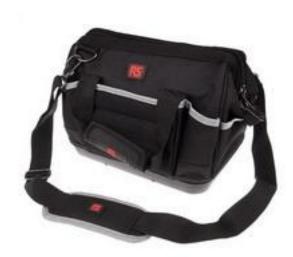

# RS Pro Zipper Polyester Tool Bag 310mm x 200mm x 210mm

RS Stock No: 788-7205

#### **Product Details**

RS Pro zipper PET tool bag is designed for the safe transportation of sensitive electronic equipment, tools and components. The construction of this bag features tough and water resistance design. It comes with complete padded shoulder strap, removable base board and separate multiple pockets. The bag measures 310 x 200 x 210 mm.

#### **Features and Benefits**

- Constructed from tough, waterproof PET
- Top opening with zipper
- Complete with padded shoulder strap
- Removable base board
- Separate multiple pockets