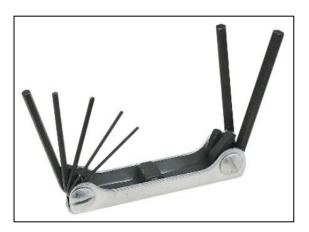

## Datasheet Hex Keys Folding Hex Key Sets

Metric and imperial folding hexagon key sets with a blackened finish and bright Zinc-plated Steel handle.

|              | Technical Details                                     |
|--------------|-------------------------------------------------------|
| RS Stock No. | Sizes                                                 |
| 451-8993     | 1.5, 2, 2.5, 3, 4, 5, 6mm                             |
| 537-760      | 1.5, 2, 2.5, 3, 4, 5, 5.5, 6, 8mm                     |
| 451-9003     | 1/20, 1/16, 5/64, 3/32, 7/64, 1/8, 9/64, 5/32, 3/16in |
| 537-754      | 5/64, 3/32, 7/64, 1/8, 9/64, 5/32, 3/16, 7/32, 1/4in  |