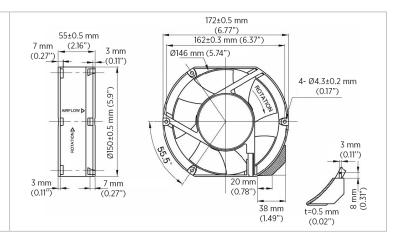

## RS PRO AC AXIAL FAN SALT FOG 230VAC 172 × 150 × 55mm

**Stock number: 175-9788** 

EN

| Frame                 | Diecast Aluminum                                  |  |
|-----------------------|---------------------------------------------------|--|
| Impeller              | PBT, UL94V-0 plastic                              |  |
| Connection            | Terminals                                         |  |
| Motor                 | AC Capacitor drive,<br>Thermally protected        |  |
| Bearing System        | Dual ball bearing                                 |  |
| Insulation Resistance | >100M ohm between lead<br>wire and frame (500VDC) |  |
| Dielectric Strength   | 1 min at 1500 VAC, 50/60Hz                        |  |