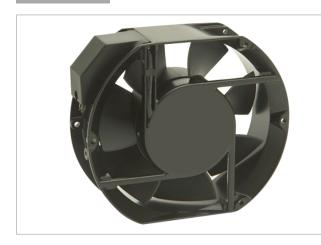

## RS PRO AC AXIAL FAN SALT FOG 230VAC 172 × 150 × 55mm

**Stock number: 175-9788** 

EN

| Frame                 | Diecast Aluminum                                  |  |
|-----------------------|---------------------------------------------------|--|
| Impeller              | PBT, UL94V-0 plastic                              |  |
| Connection            | Terminals                                         |  |
| Motor                 | AC Capacitor drive,<br>Thermally protected        |  |
| Bearing System        | Dual ball bearing                                 |  |
| Insulation Resistance | >100M ohm between lead<br>wire and frame (500VDC) |  |
| Dielectric Strength   | 1 min at 1500 VAC, 50/60Hz                        |  |