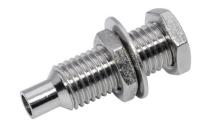

## **Technical Specifications:**

| Model:              | 58515-7-135:  |
|---------------------|---------------|
| Length              | 22mm          |
| Contact Material    | Brass         |
| Insulation Material | N/A           |
| Current Rating      | 24A           |
| Voltage Rating      | 30VAC-60VDC   |
| Contact Plating     | Nickel plated |
| Colour              | Blank         |
| Gender              | Female        |
| Termination Method  | Soldering     |

## **Features & Benefits:**

- Female Socket Banana Connector
- Supplied in Bags of 5

RS Pro brings you a comprehensive range of quality 2.6 and 4MM banana terminations. Incorporating Plugs, Sockets, Terminal posts and Fork connections. The range also encompasses Low Profile, Gold and Dual termination. Bananna connections are frequently used to terminate patch cords for test equipment, Audio leads and many test and installation applications.