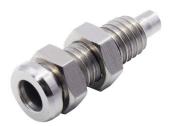

## **Technical Specifications:**

| Model:              | 58515-7-135:  |
|---------------------|---------------|
| Length              | 22mm          |
| Contact Material    | Brass         |
| Insulation Material | N/A           |
| Current Rating      | 24A           |
| Voltage Rating      | 30VAC-60VDC   |
| Contact Plating     | Nickel plated |
| Colour              | Blank         |
| Gender              | Female        |
| Termination Method  | Soldering     |

## **Features & Benefits:**

- Female Socket Banana Connector
- Supplied in Bags of 5

RS Pro brings you a comprehensive range of quality 2.6 and 4MM banana terminations. Incorporating Plugs, Sockets, Terminal posts and Fork connections. The range also encompasses Low Profile, Gold and Dual termination. Bananna connections are frequently used to terminate patch cords for test equipment, Audio leads and many test and installation applications.