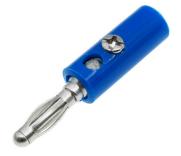

## Datasheet 4MM BANANA PLUG SHORT BODY ECONOMY BLUE BAG OF 5

Stock No: 50515-7-119-5-B

## **Technical Specifications:**

| Model:              | 50515-7-119-5-B: |
|---------------------|------------------|
| Length              | 39mm             |
| Contact Material    | Brass            |
| Insulation Material | ABS              |
| Current Rating      | 32A              |
| Voltage Rating      | 30VAC-60VDC      |
| Contact Plating     | Nickel plated    |
| Colour              | Blue             |
| Gender              | Male             |
| Termination Method  | Transfer         |

## Features & Benefits:

- Male Plug Banana Connector
- Colour = Blue
- Supplied in Bags of 5

RS Pro brings you a comprehensive range of quality 2.6 and 4MM banana terminations. Incorporating Plugs, Sockets, Terminal posts and Fork connections. The range also encompasses Low Profile, Gold and Dual termination. Bananna connections are frequently used to terminate patch cords for test equipment, Audio leads and many test and installation applications.