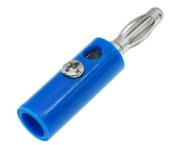

## Datasheet 4MM BANANA PLUG SHORT BODY ECONOMY BLUE BAG OF 5

Stock No: 50515-7-119-5-B

## **Technical Specifications:**

| Model:              | 50515-7-119-5-B: |
|---------------------|------------------|
| Length              | 39mm             |
| Contact Material    | Brass            |
| Insulation Material | ABS              |
| Current Rating      | 32A              |
| Voltage Rating      | 30VAC-60VDC      |
| Contact Plating     | Nickel plated    |
| Colour              | Blue             |
| Gender              | Male             |
| Termination Method  | Transfer         |

## Features & Benefits:

- Male Plug Banana Connector
- Colour = Blue
- Supplied in Bags of 5

RS Pro brings you a comprehensive range of quality 2.6 and 4MM banana terminations. Incorporating Plugs, Sockets, Terminal posts and Fork connections. The range also encompasses Low Profile, Gold and Dual termination. Bananna connections are frequently used to terminate patch cords for test equipment, Audio leads and many test and installation applications.