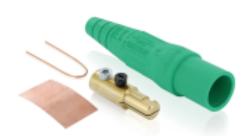

Male Plug, #2 - 2/0 AWG, Single Set Screw Termination

16 Series Taper Nose Cam-Type Male Plug, Contact & Insulator, Detachable, Single Set Screw Termination, #2 - 2/0 AWG, 300 Amp Max, Type 3R When Mated, Green

- Single or double set screw or crimp tube termination
- NEMA 3R rated for outdoor use when mated
- Designed with cylindrical profile to reduce snap
- UL: 1691, 508 35k A / 600V Short Circuit Current Rating
- Color-coding provides fast and easy phase identification
- Common applications: entertainment, oil and gas, mining operations, power distribution, construction sites, and other temporary power applications

**Technical Information** 

**Electrical Specifications** Connection Type : Single Set Screw

Max. Amperage: 300 Amp Gender: Male

Max. Voltage: 600 Volt Standards and Certifications Material Specifications NEMA Rating: Type 3R Contacts: Brass

UL: 1691, 508 - 35k A / 600V Short

Circuit Current Rating

**Product Features** Color: Green

UPC Code: 078477720219 Country Of Origin: Mexico **RoHS Compliant:** Yes

Cable Range: 2-2/0 AWG