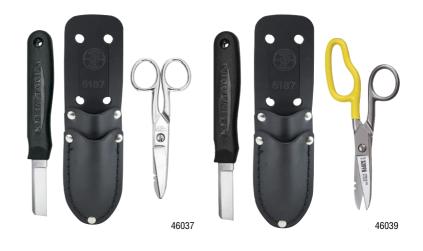

## Cable-Splicer's Kits

- Cuts cable, telephone wire, and strips insulation
- Dimensions: 2-1/8" (54 mm) x 7-1/2" (190.5 mm)

| Cat. No.       | Kit Contains         |                                            | Weight                   |
|----------------|----------------------|--------------------------------------------|--------------------------|
| 46037          | Cable Splice         | r's Kit                                    | 8.0 oz (227 g)           |
|                | Cat. No. Description |                                            |                          |
|                | 44200                | Cable Splicer's Knife, 6-1/2"              |                          |
|                | 2100-7               | Electrician's Scissors, Nickel Plated      | -                        |
|                | 5187                 | Scissors and Cable Splicer's Knife Holder  | -                        |
|                |                      | Kit Contains                               |                          |
| Cat. No.       | Kit Contair          | is                                         | Weight                   |
| Cat. No. 46039 |                      | ıs<br>r's Kit with Free-Fall Snip          | Weight<br>9.3 oz (264 g) |
|                |                      |                                            |                          |
|                | Cable Splice         | r's Kit with Free-Fall Snip                |                          |
| ***            | Cable Splice         | r's Kit with Free-Fall Snip<br>Description |                          |