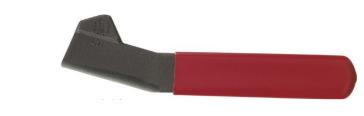

## **Cable-Sheath Splitting Knife**

- Compact, lightweight knife for opening lead cables
- Rugged, forged tempered cutlery steel blade
- Sharp chisel-shaped edge
- Hammer head on back
- Plastic-dipped handles for comfort
- Leather guard available (Cat. No. 5574S)

| Cat. No. | Blade Length    | Overall Length    |
|----------|-----------------|-------------------|
| 1515-S   | 2.75" (69.9 mm) | 7.375" (187.3 mm) |