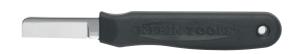

## Cable-Splicer's Knife

- Special-purpose short blade with comfortable, full-sized, heavy-duty handle
- Coping-type blade made of the finest cutlery steel, tough and carefully tempered to hold its edge
- Handle is textured for comfort and firm grip
- Hang hole for easy storage and portability

44200

| Cat. No. | Blade Length    | Overall Length   |  |
|----------|-----------------|------------------|--|
| 44200    | 1.75" (44.5 mm) | 6.25" (158.8 mm) |  |