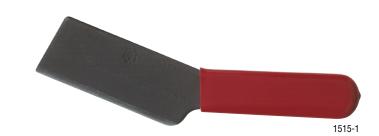

## Bell System Cable-Sheath Splitting Knife — Heavy-Duty

- · Heavy-duty knife for splitting cable sheaths
- Rugged, forged tempered cutlery steel blade
- Sharp chisel-shaped edge
- Plastic-dipped handles for comfort
- Leather guard available (Cat. No. 5574L)

| Cat. No. | Blade Length    | Overall Length |
|----------|-----------------|----------------|
| 1515-1   | 4.5" (114.3 mm) | 9" (228.6 mm)  |