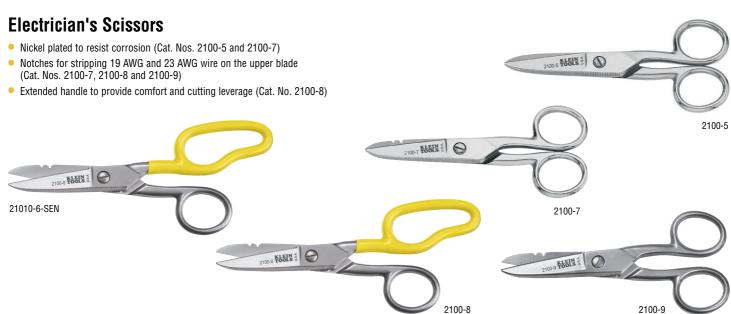

| Cat. No.    | Special Features                                  | Application                             | Material          | Cutting Length   | Overall Length    |
|-------------|---------------------------------------------------|-----------------------------------------|-------------------|------------------|-------------------|
| 2100-5      | Scraper, File                                     | Telecom, Electrical, Heavy-Duty Cutting | Steel             | 1.875" (47.6 mm) | 5.25" (133.4 mm)  |
| 2100-7      | Scraper, File, Stripping Notches, Serrated Blades | Telecom, Electrical, Heavy-Duty Cutting | Steel             | 1.875" (47.6 mm) | 5.25" (133.4 mm)  |
| 2100-8      | Free-Fall Snip, Extended Handle, Serrated Blades  | Wire Cutting; Stripping                 | Stainless Steel   | 1.875" (47.6 mm) | 6.313" (160.4 mm) |
| 2100-9      | Free-Fall Snip, Serrated Blades                   | Wire Cutting; Stripping                 | Stainless Steel   | 1.875" (47.6 mm) | 5.25" (133.4 mm)  |
| 21010-6-SEN | Free-Fall Snip, Scarper, File, Serrated Blades    | Cable Cutting, Stripping, Deburring     | High Carbon Steel | 1.875" (47.6 mm) | 6.25" (158.7 cm)  |