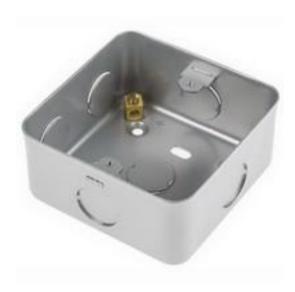

# RS Pro RS Metalclad Grey Matt Mild Steel Back Box, BS Standard, IP20, SURFACE mount, 1 Gangs

RS Stock No: 361-1962

#### **Product Details**

RS Pro back box has mild steel construction. This 1-gang back box in grey colour, has matte finishing for added durability. The IP20 rated device offers connection through BS standard. It is suitable for industrial, commercial and workshop applications.