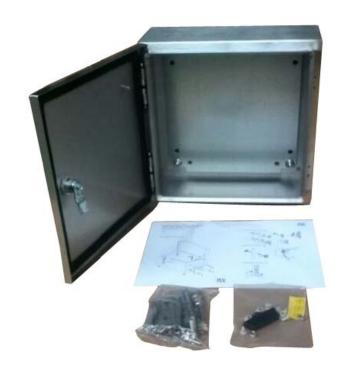

### **Package Contain:**

1 x Enclosure

1x Chassis Plate

1 x Lock

1 x Fixing accessories

#### **Product Specification:**

Material: AISI304

**Door Lock Type: Single Lock System** 

**Door Type: Plain** 

Dimensions: 400 x300 x 150mm

External Height: 400 mm

External Width: 300 mm

Thickness: 1.2mm for enclosure & door

Chassis Plate: Zinc coated steel 1.5mm

**Fixing Kit: Yes** 

**Gland Plate: Yes** 

**IP Rating: IP66** 

Against mechanical impacts: IK10