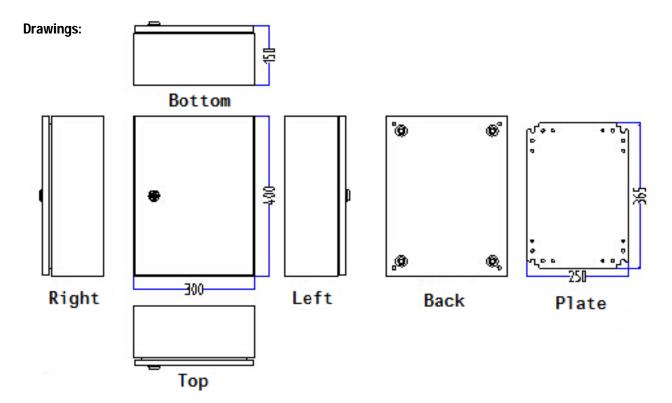

#### **Product Specification:**

Material: AISI304

**Door Lock Type: Single Lock System** 

**Door Type: Plain** 

Dimensions: 400 x300 x 150mm

External Height: 400 mm

External Width: 300 mm

Thickness: 1.2mm for enclosure & door

Chassis Plate: Zinc coated steel 1.5mm

**Fixing Kit: Yes** 

**Gland Plate: Yes** 

**IP Rating: IP66** 

Against mechanical impacts: IK10