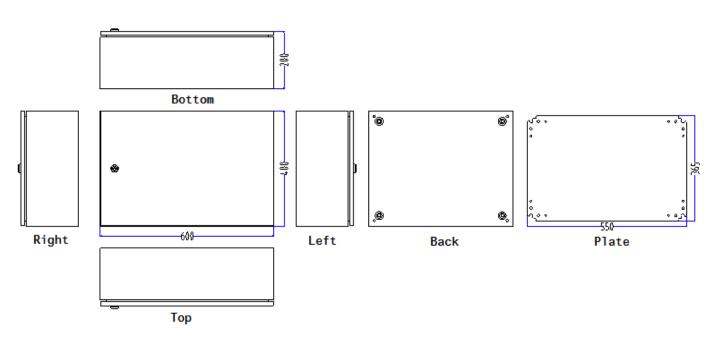

### **Drawings:**

RS, Professionally Approved Products, gives you professional quality parts across all products categories. Our range has been testified by engineers as giving comparable quality to that of the leading brands without paying a premium price.

#### **Product Specification:**

Material: AISI304

**Door Lock Type: Single Lock System** 

**Door Type: Plain** 

Dimensions: 400 x600 x 200mm

External Height: 400 mm

External Width: 600 mm

Thickness: 1.2mm for enclosure & door

Chassis Plate: Zinc coated steel 1.5mm

**Fixing Kit: Yes** 

**Gland Plate: Yes** 

**IP Rating: IP66** 

Against mechanical impacts: IK10