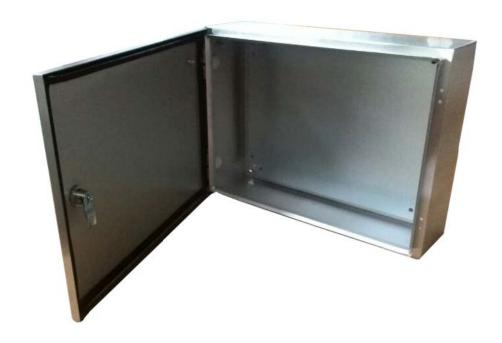

#### **Package Contain:**

1 x Enclosure

1x Chassis Plate

1 x Lock

1 x Fixing accessories

#### **Product Specification:**

Material: AISI304

**Door Lock Type: Single Lock System** 

**Door Type: Plain** 

Dimensions: 400 x600 x 200mm

External Height: 400 mm

External Width: 600 mm

Thickness: 1.2mm for enclosure & door

Chassis Plate: Zinc coated steel 1.5mm

**Fixing Kit: Yes** 

**Gland Plate: Yes** 

**IP Rating: IP66** 

Against mechanical impacts: IK10