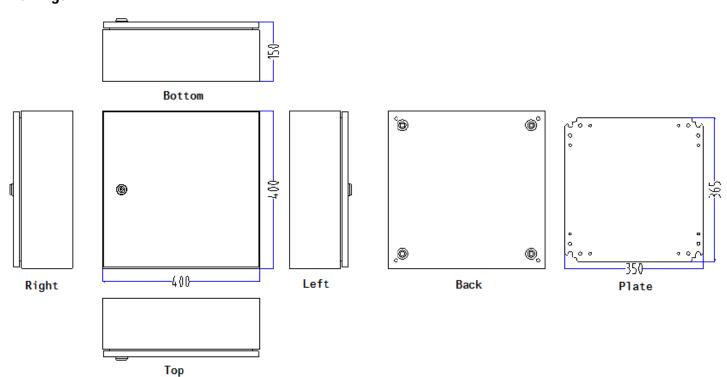

### **Drawings:**

RS, Professionally Approved Products, gives you professional quality parts across all products categories. Our range has been testified by engineers as giving comparable quality to that of the leading brands without paying a premium price.

#### **Product Specification:**

Material: AISI304

**Door Lock Type: Single Lock System** 

**Door Type: Plain** 

Dimensions: 400 x400 x 150mm

External Height: 400 mm

**External Width: 400 mm** 

Thickness: 1.2mm for enclosure & door

Chassis Plate: Zinc coated steel 1.5mm

**Fixing Kit: Yes** 

**Gland Plate: Yes** 

**IP Rating: IP66** 

Against mechanical impacts: IK10