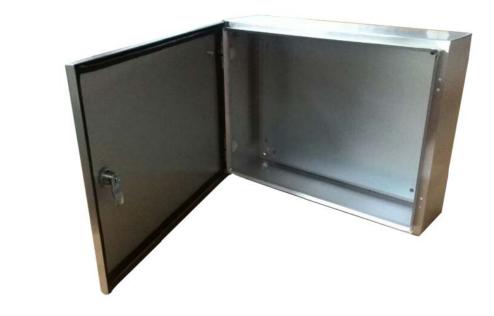

# S.S. Wall Box with Brackets/Chassis Plates

### **Package Contain:**

1 x Enclosure

1x Chassis Plate

1 x Lock

1 x Fixing accessories

#### **Product Specification:**

Material: AISI304

**Door Lock Type: Single Lock System** 

**Door Type: Plain** 

Dimensions: 400 x400 x 150mm

External Height: 400 mm

**External Width: 400 mm** 

Thickness: 1.2mm for enclosure & door