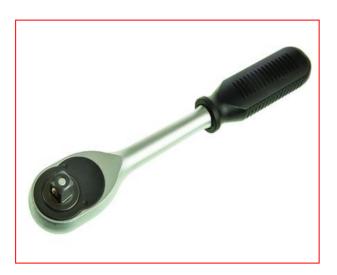

# ½ Inch Drive Reversible Ratchet Handle

RS Stock number 253-116

#### **Contents**

1 pc - 1/2" Drive quick release reversible ratchet handle with black nylon injection grip (24 teeth pawl type)

Overall length: 275 depth, 45.0 width 47.0, net weight - 725 grams