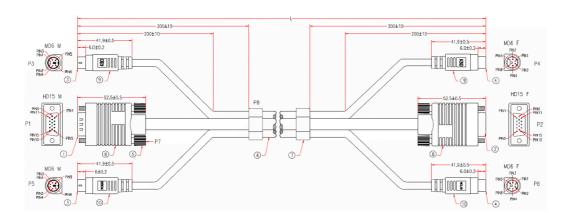

## RS PRO 2 MTR PS2 Male & SVGA Male - PS2 Female & SVGA Female KVM Cable

**Stock number: 182-8852** 

EN

The RSPRO PS2 male and SVGA male to PS2 female and SVGA female KVM cable has a beige PVC cable jacket, the SVGA connector has beige hoods, the PS2 mouse connectors have green hoods and the PS2 keyboard connectors have purple hoods.

This cable is used to connect a KVM to a PC. Checking the ports on the KVM to ensure that the correct gender of cable is advised.

Each connector is independently wired pin to pin and care must be taken to ensure that your KVM does not use a proprietary wiring.

| BLACK HEAT SHRINK TUBE #1.0*12mm  MOLDED PYC GREEN < MOUSES/G339C)  BLACK HEAT SHRINK TUBE #1.0*12mm  9 MOLDED PYC GREEN < MOUSES/G339C)  BLACK HEAT SHRINK TUBE #1.0*12mm  9 MOLDED PYC COLOR TRANSPARENT  MOLDED PYC PURPLE < KRBD (MZB7030)  BLACK PYC TUBE #3.0*22mm  BLACK HEAT SHRINK TUBE #3.5*10mm  BLACK HEAT SHRINK TUBE #3.0*2mm  COPPER FOIL 33*65mm  MOLDED PYC BEKE  7 MOLDED PYC BEKE  UL2919 3 MINI COXYAL CABLE 28AWG AND 4 TIMSTED PAIRS 24AWG, ALUM—MULAR FOIL AMA BRAID SHELDING WITH DRAIN WIRE AND  6 NON-UL #6 ZBAWG, ALUM—MULAR FOIL SHELDING WITH DRAIN WIRE, OD 5.5*9.0*5.5mm, JACKET BEIGE,DRAINIG NOLFRAB2803T2404P2805C-077  5 MOLDED THUMBSCREW #4-40, LENGTH 48mm, BEGE  4 MINI DIN 6 FEMALE, GOLD FLASH ON CONTACTS, BLACK INSULATOR, 3 MINI DIN 6 FEMALE, GOLD FLASH ON CONTACTS, BLACK INSULATOR, 1H 1015 MALE WITHOUT PIN 9, GOLD FLASH ON CONTACTS, BLUE INSULATOR                                                                                                                                                                                                                                                                                                                                                                                                                                                                                                                                                                                                                                                                                                                                                                                                                                                                                                                                                                                                                                                                                                                                                                                                                               |    |                                                                 |
|--------------------------------------------------------------------------------------------------------------------------------------------------------------------------------------------------------------------------------------------------------------------------------------------------------------------------------------------------------------------------------------------------------------------------------------------------------------------------------------------------------------------------------------------------------------------------------------------------------------------------------------------------------------------------------------------------------------------------------------------------------------------------------------------------------------------------------------------------------------------------------------------------------------------------------------------------------------------------------------------------------------------------------------------------------------------------------------------------------------------------------------------------------------------------------------------------------------------------------------------------------------------------------------------------------------------------------------------------------------------------------------------------------------------------------------------------------------------------------------------------------------------------------------------------------------------------------------------------------------------------------------------------------------------------------------------------------------------------------------------------------------------------------------------------------------------------------------------------------------------------------------------------------------------------------------------------------------------------------------------------------------------------------------------------------------------------------------------------------------------------------------|----|-----------------------------------------------------------------|
| MOLDED PVC GREEN <mouses #1.0*12mm="" (3395c)="" 9="" <kbd="" black="" color="" durple="" heat="" molded="" pc="" pvc="" shrink="" transparent="" tube=""> (MZ87030)  BLACK PVC TUBE #3.0*22mm  BLACK PVC TUBE #3.0*22mm  BLACK HEAT SHRINK TUBE #1.5*10mm  BLACK HEAT SHRINK TUBE #3.0*8mm  COPPER FOIL 33*65mm  MOLDED PC BERGE  7 MOLDED PVC BERGE  12919 3 MINI COXML CABLE 28AWG AND 4 TWISTED PAIRS 24AWG, ALUM-MILAR FOIL AMA BRAID SHIELDING WITH DRAIN WIRE AND  6 NON-UL 60 28AWG, ALUM-MILAR FOIL SHELDING WITH DRAIN WIRE, OD 5.5*9.0*95.5mm, JUCKET BEBGE, DRAIMINS No.EFAB280312404P2808C-077  5 MOLDED THUMBSCREW #4-40, LENGTH 48RD, BEIGE  4 MINI DIN 8 FEMALE, GOLD FLASH ON CONTACTS, BLACK INSULATOR, 3 MINI DIN 8 MALE, GOLD FLASH ON CONTACTS, BLACK INSULATOR, 21 HD15 FEMALE, GOLD FLASH ON CONTACTS, BLACK INSULATOR, 22 HD15 FEMALE, GOLD FLASH ON CONTACTS, BLACK INSULATOR, 3 MIN DIN 8 MALE, GOLD FLASH ON CONTACTS, BLACK INSULATOR, 4 HD15 FEMALE, GOLD FLASH ON CONTACTS, BLACK INSULATOR, 5 HD15 FEMALE, GOLD FLASH ON CONTACTS, BLACK INSULATOR, 5 HD15 FEMALE, GOLD FLASH ON CONTACTS, BLACK INSULATOR, 6 HD15 FEMALE, GOLD FLASH ON CONTACTS, BLACK INSULATOR, 6 HD15 FEMALE, GOLD FLASH ON CONTACTS, BLACK INSULATOR, 6 HD15 FEMALE, GOLD FLASH ON CONTACTS, BLACK INSULATOR, 6 HD15 FEMALE, GOLD FLASH ON CONTACTS, BLACK INSULATOR, 6 HD15 FEMALE, GOLD FLASH ON CONTACTS, BLACK INSULATOR, 6 HD15 FEMALE, GOLD FLASH ON CONTACTS, BLACK INSULATOR, 7 HD15 FEMALE, GOLD FLASH ON CONTACTS, BLACK INSULATOR, 7 HD15 FEMALE, GOLD FLASH ON CONTACTS, BLACK INSULATOR, 7 HD15 FEMALE, GOLD FLASH ON CONTACTS, BLACK INSULATOR, 7 HD15 FEMALE, GOLD FLASH ON CONTACTS, BLACK INSULATOR, 7 HD16 FEMALE, GOLD FLASH ON CONTACTS, BLACK INSULATOR, 7 HD17 FM17 FM17 FM17 FM17 FM17 FM17 FM17 FM</mouses>                                                                                                                                                                                                                                                                                             | 10 | BLACK HEAT SHRINK TUBE ø1.0*12mm                                |
| BLACK HEAT SHRINK TUBE #1.0*12mm  MOLDED PE COLOR TRANSPARENT MOLDED PVC PURPLE 4KBD/(M2B7030)  BLACK PVC TUBE #3.0*22mm BLACK HEAT SHRINK TUBE #1.5*10mm  BLACK HEAT SHRINK TUBE #3.0*8mm COPPER FOIL 33*85mm MOLDED PE COLOR TRANSPARENT MOLDED PVC BEKE  MOLDED PVC BEKE  1 MOLDED PVC BEKE  UL2919 3 WINI COMMEL CABLE 28AWG AND 4 TWISTED PAIRS 24AWG, ALUM-WITAR FOIL AMA BRAID SHELDING WITH DRAIN WIRE AND NON-UL 60 28AWG, ALUM-WITAR FOIL SHELDING WITH DRAIN WIRE, D 5.5*9.0*95.5mm, JACKET BEBC, DRAWING No.ER-28280372494P2808C-077  MOLDED THUMBSCREW #4-40, LENGTH 48CR-28280372494P2808C-077  MINI DIN 8 FEMALE, COLD FLASH ON CONTACTS, BLACK INSULATOR, MINI DIN 8 MALE, GOLD FLASH ON CONTACTS, BLACK INSULATOR, HD15 FEMALE, COLD FLASH ON CONTACTS, BLACK INSULATOR, HD15 FEMALE, COLD FLASH ON CONTACTS, BLACK INSULATOR, HD15 FEMALE, COLD FLASH ON CONTACTS, BLACK INSULATOR,                                                                                                                                                                                                                                                                                                                                                                                                                                                                                                                                                                                                                                                                                                                                                                                                                                                                                                                                                                                                                                                                                                                                                                                                                                |    | MOLDED PE COLOR TRANSPARENT                                     |
| 9 MOLDED PE COLOR TRANSPARENT MOLDED PVC PURPLE <kbd>(WZB7030)  BLACK PVC TUSE 93.0*22mm BLACK HEAT SHRINK TUBE 91.5*10mm  BLACK HEAT SHRINK TUBE 91.5*10mm  BLACK HEAT SHRINK TUBE 91.5*10mm  MOLDED PE COLOR TRANSPARENT MOLDED PVC BEKE  7 MOLDED PVC BEKE  12919 3 MINI COAXAL CABLE 28AWG AND 4 TINSTED PAIRS 24AWG, ALUM-MULAR FOLL AND BRAID SHELDING WITH DRAIN WIRE, ALUM-MULAR FOLL AND BRAID SHELDING WITH DRAIN WIRE, OD 5.5*9.0*9.5*mm, JACKET BEIGE, DRAWING NO. EFRAB2803T2494P2809C-077  5 MOLDED THUMBSCREW #4-40, LENGTH 48mm, BEIGE 4 MIN DIN 8 FEMALE, GOLD FLASH ON CONTACTS, BLACK INSULATOR, 3 MIN DIN 8 MALE, GOLD FLASH ON CONTACTS, BLACK INSULATOR, 2 HD15 FEMALE, GOLD FLASH ON CONTACTS, BLACK INSULATOR, 4 HD15 FEMALE, GOLD FLASH ON CONTACTS, BLACK INSULATOR, 5 HD15 FEMALE, GOLD FLASH ON CONTACTS, BLACK INSULATOR, 5 HD15 FEMALE, GOLD FLASH ON CONTACTS, BLACK INSULATOR, 6 HD15 FEMALE, GOLD FLASH ON CONTACTS, BLACK INSULATOR, 6 HD15 FEMALE, GOLD FLASH ON CONTACTS, BLACK INSULATOR, 6 HD15 FEMALE, GOLD FLASH ON CONTACTS, BLACK INSULATOR, 6 HD15 FEMALE, GOLD FLASH ON CONTACTS, BLACK INSULATOR, 6 HD15 FEMALE, GOLD FLASH ON CONTACTS, BLACK INSULATOR, 6 HD15 FEMALE, GOLD FLASH ON CONTACTS, BLACK INSULATOR, 6 HD15 FEMALE, GOLD FLASH ON CONTACTS, BLACK INSULATOR, 6 HD15 FEMALE, GOLD FLASH ON CONTACTS, BLACK INSULATOR, 6 HD15 FEMALE, GOLD FLASH ON CONTACTS, BLACK INSULATOR, 6 HD15 FEMALE, GOLD FLASH ON CONTACTS, BLACK INSULATOR, 6 HD15 FEMALE, GOLD FLASH ON CONTACTS, BLACK INSULATOR, 6 HD15 FEMALE, GOLD FLASH ON CONTACTS, BLACK INSULATOR, 6 HD15 FEMALE, GOLD FLASH ON CONTACTS, BLACK INSULATOR, 6 HD15 FEMALE, GOLD FLASH ON CONTACTS, BLACK INSULATOR, 6 HD15 FEMALE, GOLD FLASH ON CONTACTS, BLACK INSULATOR, 6 HD15 FEMALE, GOLD FLASH ON CONTACTS, BLACK INSULATOR, 6 HD15 FEMALE, GOLD FLASH ON CONTACTS, BLACK INSULATOR, 6 HD15 FEMALE, GOLD FLASH ON CONTACTS, BLACK INSULATOR, 6 HD15 FEMALE, GOLD FLASH ON CONTACTS, BLACK INSULATOR, 6 HD15 FEMALE, GOLD FLASH ON CONTACTS, BLACK INSULATOR, 6 HD15 FEMALE, GOLD FLASH ON CONTACTS, BLACK IN</kbd> |    | MOLDED PVC GREEN <mouse>(3395C)</mouse>                         |
| MOLDED PVC PURPLE <kbd>(MZB7030)  BLACK PVC TUDE \$3.0*22mm  BLACK HEAT SHRINK TUDE \$1.5*10mm  BLACK HEAT SHRINK TUDE \$3.0*2mm  COPPER FOIL 33*65mm  MOLDED PE COLOR TRANSPARENT  MOLDED PVC BEKIE  7 MOLDED PVC BEKIE  1012919 3 MINI COAXIAL CABLE 28AWG AND 4 TIMSTED PAIRS 24AWG,  ALUM-MYLAR FOIL AMA BRAID SHELDING WITH DRAIN WIRE AND  5 NON-UL 66 28AWG, AUUM-MYLAR FOIL SHELDING WITH DRAIN WIRE,  00 5.5*9.0*9.5*mm, JACKET BEIGE,DRAWING No.EFAB2803T2404P2806C-077  5 MOLDED THUMBSCREW #4-40, LENGTH 48mm, BEIGE  4 MINI DIN 6 FEMALE, GOLD FLASH ON CONTACTS, BLACK INSULATOR,  3 MINI DIN 6 MALE, GOLD FLASH ON CONTACTS, BLACK INSULATOR,  2 HD15 FEMALE, GOLD FLASH ON CONTACTS, BLACK INSULATOR,  4 HD15 FEMALE, GOLD FLASH ON CONTACTS, BLACK INSULATOR,  5 MOLDE THUMBER CRUE FLASH ON CONTACTS, BLACK INSULATOR,  4 HD15 FEMALE, GOLD FLASH ON CONTACTS, BLACK INSULATOR,  5 HD15 FEMALE, GOLD FLASH ON CONTACTS, BLACK INSULATOR,  4 HD15 FEMALE, GOLD FLASH ON CONTACTS, BLACK INSULATOR,  5 HD15 FEMALE, GOLD FLASH ON CONTACTS, BLACK INSULATOR,  6 HD15 FEMALE, GOLD FLASH ON CONTACTS, BLACK INSULATOR,  6 HD15 FEMALE, GOLD FLASH ON CONTACTS, BLACK INSULATOR,</kbd>                                                                                                                                                                                                                                                                                                                                                                                                                                                                                                                                                                                                                                                                                                                                                                                                                                                                                                                                 | 9  | BLACK HEAT SHRINK TUBE Ø1.0*12mm                                |
| BLACK PVC TUBE #3.0*22mm  BLACK HEAT SHRINK TUBE #3.5*10mm  BLACK HEAT SHRINK TUBE #3.0*8mm  COPPER FOIL 33*65mm  MOLDED PC COLOR TRANSPARENT  MOLDED PVC BEKSE  7 MOLDED PVC BEKSE  102919 3 ININI COXINL CABLE 28AWG AND 4 TWISTED PAIRS 24AWG, ALUM-MULR FOIL AMA BRAID SHELDING WITH DRAIN WIRE AND  NON-UL 6C 28AWG, ALUM-WILAR FOIL SHELDING WITH DRAIN WIRE, 00 5.5*9.0*9.5*mm, JACKET BEIGE,DRAWING NO.EFAB2803T2494P2808C-077  MOLDED THUMBSCREW #4-40, LENGTH 48CM, BEIGE  4 MIN DIN 8 FEMALE, GOLD FLASH ON CONTACTS, BLACK INSULATOR, 3 MIN DIN 8 MALE, GOLD FLASH ON CONTACTS, BLACK INSULATOR, 4 HD15 FEMALE, COLD FLASH ON CONTACTS, BLACK INSULATOR, 5 HD15 FEMALE, COLD FLASH ON CONTACTS, BLACK INSULATOR, 6 HD15 FEMALE, COLD FLASH ON CONTACTS, BLACK INSULATOR, 8 HD15 FEMALE, COLD FLASH ON CONTACTS, BLACK INSULATOR, SHORT TYPE                                                                                                                                                                                                                                                                                                                                                                                                                                                                                                                                                                                                                                                                                                                                                                                                                                                                                                                                                                                                                                                                                                                                                                                                                                                                              |    | MOLDED PE COLOR TRANSPARENT                                     |
| BLACK HEAT SHRINK TUBE #1.5*10mm  BLACK HEAT SHRINK TUBE #3.0*8mm  COPPER FOIL 33*85mm  MOLDED PE COLOR TRANSPARENT  MOLDED PVC BEKKE  7 MOLDED PVC BEKKE  10.2919 3 MINI COMMIL CABLE 28AWG AND 4 TWISTED PAIRS 24AWG, ALUM—MILAR FOIL AMA BRAID SHELDING WITH DRAIN WIRE AND 6 NON-UL 65 28AWG, ALUM—MILAR FOIL SHELDING WITH DRAIN WIRE, 00 5.5*9.0*95.5mm, JACKET BEIGE, DRAWING No.EFAB280312404P2808C-077  5 MOLDED THUMBSCREW #4-40, LENGTH 48CM, BEIGE 4 MINI DIN 8 FEMALE, GOLD FLASH ON CONTACTS, BLACK INSULATOR, 3 MINI DIN 8 MALE, GOLD FLASH ON CONTACTS, BLACK INSULATOR, 2 HD15 FEMALE, COLD FLASH ON CONTACTS, BLACK INSULATOR, 4 HD15 FEMALE, COLD FLASH ON CONTACTS, BLACK INSULATOR, 5 HD15 FEMALE, COLD FLASH ON CONTACTS, BLACK INSULATOR, 6 HD15 FEMALE, COLD FLASH ON CONTACTS, BLACK INSULATOR, 6 HD15 FEMALE, COLD FLASH ON CONTACTS, BLACK INSULATOR, 6 HD15 FEMALE, COLD FLASH ON CONTACTS, BLACK INSULATOR, 6 HD15 FEMALE, COLD FLASH ON CONTACTS, BLACK INSULATOR, 6 HD15 FEMALE, COLD FLASH ON CONTACTS, BLACK INSULATOR, 6 HD15 FEMALE, COLD FLASH ON CONTACTS, BLACK INSULATOR, 6 HD15 FEMALE, COLD FLASH ON CONTACTS, BLACK INSULATOR, 6 HD15 FEMALE, COLD FLASH ON CONTACTS, BLACK INSULATOR, 7 HD15 FEMALE, COLD FLASH ON CONTACTS, BLACK INSULATOR, 7 HD15 FEMALE, COLD FLASH ON CONTACTS, BLACK INSULATOR, 7 HD15 FEMALE, COLD FLASH ON CONTACTS, BLACK INSULATOR, 7 HD15 FEMALE, COLD FLASH ON CONTACTS, BLACK INSULATOR, 7 HD15 FEMALE, COLD FLASH ON CONTACTS, BLACK INSULATOR, 7 HD15 FEMALE, COLD FLASH ON CONTACTS, BLACK INSULATOR, 7 HD15 FEMALE, COLD FLASH ON CONTACTS, BLACK INSULATOR, 7 HD15 FEMALE, COLD FLASH ON CONTACTS, BLACK INSULATOR, 7 HD15 FEMALE, COLD FLASH ON CONTACTS, BLACK INSULATOR, 7 HD15 FEMALE, COLD FLASH ON CONTACTS, BLACK INSULATOR, 7 HD15 FEMALE, COLD FLASH ON CONTACTS, BLACK INSULATOR, 7 HD15 FEMALE, COLD FLASH ON CONTACTS, BLACK INSULATOR, 7 HD15 FEMALE, COLD FLASH ON CONTACTS, BLACK INSULATOR, 7 HD15 FEMALE, COLD FLASH ON CONTACTS, BLACK INSULATOR, 7 HD15 FEMALE, COLD FLASH ON CONTACTS, BLACK INSULATOR, 7 HD15 FEMALE, COLD F       |    | MDLDED PVC PURPLE <kbd>(MZB7030)</kbd>                          |
| BLACK HEAT SHRINK TUBE #3.0*Brim  COPPER FOIL 33*85mm  MOLDED PIC DECOR TRANSPARENT  MOLDED PIC BEKE  7 MOLDED PIC BEKE  1 LL2919 3 MINI COAXAL CABLE 28AWG AND 4 TINSTED PAIRS 24AWG, ALUM-MULAR FOIL ANA BRAID SHELDING WITH DRAIN WIRE, ALUM-MULAR FOIL ANA BRAID SHELDING WITH DRAIN WIRE, OD 5.5*9.0*9.5*mm, JACKET BEIGE, DRAWING No.EFAB2803T2494P2809C—077  5 MOLDED THUMBSCREW #4-40, LENGTH 48mm, BEIGE 4 MIN DIN 8 FEMALE, GOLD FLASH ON CONTACTS, BLACK INSULATOR, 3 MIN DIN 8 MALE, GOLD FLASH ON CONTACTS, BLACK INSULATOR, 2 HD15 FEMALE, COLD FLASH ON CONTACTS, BLACK INSULATOR, 4 HD15 FEMALE, COLD FLASH ON CONTACTS, BLACK INSULATOR, 5 HD15 FEMALE, COLD FLASH ON CONTACTS, BLACK INSULATOR, 5 HD15 FEMALE, COLD FLASH ON CONTACTS, BLACK INSULATOR, CONTACTS AND CONTACTS BLACK INSULATOR.                                                                                                                                                                                                                                                                                                                                                                                                                                                                                                                                                                                                                                                                                                                                                                                                                                                                                                                                                                                                                                                                                                                                                         | 8  | BLACK PVC TUBE Ø3.0*22mm                                        |
| COPPER FOIL 33*65mm  MOLDED PE COLOR TRANSPARENT  MOLDED PYC BEKE  7 MOLDED PYC BEKE  1012919 3 MINI COAXIAL CABLE 28AWG AND 4 TWISTED PAIRS 24AWG, ALUM-MYLAR FOIL AMA BRAID SHELDING WITH DRAIN WIRE AND  6 NON-UL 60 28AWG, AUUM-MYLAR FOIL SHELDING WITH DRAIN WIRE, OD 5.5*9.0*5.5mm, JACKET BEIGE, DRAWING No.EFAB2803T2494P2806C-077  5 MOLDED THUMBSCREW #4-40, LENGTH 48mm, BEIGE  4 MINI DIN 6 FEMALE, COLD FLASH ON CONTACTS, BLOCK INSULATOR, 3 MINI DIN 6 MALE, GOLD FLASH ON CONTACTS, BLOCK INSULATOR, 2 HD1S FEMALE, COLD FLASH ON CONTACTS, BLOCK INSULATOR, 3 MINI DIN 6 MALE, GOLD FLASH ON CONTACTS, BLOCK INSULATOR, 2 HD1S FEMALE, COLD FLASH ON CONTACTS, BLOCK INSULATOR, 3 MINI DIN 6 MALE, GOLD FLASH ON CONTACTS, BLOCK INSULATOR, 4 HD1S FEMALE, COLD FLASH ON CONTACTS, BLOCK INSULATOR, CONTACT OF THE CONTACT OF        |    | BLACK HEAT SHRINK TUBE Ø1.5*10mm                                |
| COPPER FOIL 33*95mm  MOLDED PYC BEKE  7 MOLDED PYC BEKE  7 MOLDED PYC BEKE  10 MOLDED PYC BEKE  11 MOLDED PYC BEKE  12 MOLDED RICHARD SPAID SHELDING WITH DRAIN WIRE ALD  15 MON-UL 6C 28AWG, ALUM-MYLAR FOIL SHELDING WITH DRAIN WIRE, ALUM-MYLAR FOIL SHELDING WITH DRAIN WIRE, OD 5.5*9,0*9.5/mm, JUCKET BEIGE,DRAWING No.EFA2803172404P2808C—077  5 MOLDED THUMBSCREW #4—40, LENGTH 48mm, BEKE  4 MIN DIN 8 FEMALE, GOLD FLASH ON CONTACTS, BLACK INSULATOR,  3 MIN DIN 8 MALE, GOLD FLASH ON CONTACTS, BLACK INSULATOR, SHORT TYPE  2 HD15 FEMALE, GOLD FLASH ON CONTACTS, BLACK INSULATOR, SHORT TYPE                                                                                                                                                                                                                                                                                                                                                                                                                                                                                                                                                                                                                                                                                                                                                                                                                                                                                                                                                                                                                                                                                                                                                                                                                                                                                                                                                                                                                                          |    | BLACK HEAT SHRINK TUBE Ø3.0*8mm                                 |
| MOLDED PVC BEKIE  7 MOLDED PVC BEKIE  10.2919 3 ININI COXINIL CABLE 28AWG AND 4 TWISTED PAIRS 24AWG, ALUM—VILAR FOIL AMA BRAID SHELDING WITH DRAIN WIRE AND NON-UL 65 28AWG, ALUM—WILAR FOIL SHELDING WITH DRAIN WIRE, OD 5.5%9.0%5.5mm, JUCKET BEBGE, DRAIMING NO.ER28030372494P2808C-077  5 MOLDED THUMBSCREW #4-40, LENGTH 48FMM, BEIGE 4 MIN DIN 8 FEMALE, COLD FLASH ON CONTACTS, BLACK INSULATOR, 3 MIN DIN 8 FEMALE, COLD FLASH ON CONTACTS, BLACK INSULATOR, SHORT TYPE  2 HD15 FEMALE, COLD FLASH ON CONTACTS, BLACK INSULATOR, SHORT TYPE                                                                                                                                                                                                                                                                                                                                                                                                                                                                                                                                                                                                                                                                                                                                                                                                                                                                                                                                                                                                                                                                                                                                                                                                                                                                                                                                                                                                                                                                                                                                                                                  |    | COPPER FOIL 33*65mm                                             |
| 7 MOLDED PVC BEKE  UL2919 3 MINI COAXAL CABLE 28AWG AND 4 TWISTED PAIRS 24AWG, ALUM-MILAR FOLL ANA BRAID SHELDING WITH DRAIN WIRE AND 6 NON-UL 66 C28AWG, AUUM-MYLAR FOLL SHELDING WITH DRAIN WIRE, 00 5.519.015.5mm, JACKET BEIGE, DRAWING No. EFAB2803T2404P28096—077  5 MOLDED THUMBSCREW #4-40, LENGTH 48mm, BEIGE 4 MINI DIN 8 FEMALE, GOLD FLASH ON CONTACTS, BLACK INSULATOR, 3 MINI DIN 8 MALE, GOLD FLASH ON CONTACTS, BLACK INSULATOR, 2 HD1S FEMALE, GOLD FLASH ON CONTACTS, BLACK INSULATOR, 4 HD1S FEMALE, GOLD FLASH ON CONTACTS, BLACK INSULATOR,                                                                                                                                                                                                                                                                                                                                                                                                                                                                                                                                                                                                                                                                                                                                                                                                                                                                                                                                                                                                                                                                                                                                                                                                                                                                                                                                                                                                                                                                                                                                                                     |    | MOLDED PE COLOR TRANSPARENT                                     |
| UL2919 3 MINI COXIAL CABLE 28AWG AND 4 TWISTED PAIRS 24AWG, ALUM-MYLAR FOIL AMA BRAID SHELDING WITH DRAIN WIRE AND 6 NON-UL 6C 28AWG, ALUM-WYLAR FOIL SHELDING WITH DRAIN WIRE, OD 5.519.015.5mm, JACKET BEIGE, DRAINING NO. FEAB2803T2404P2806C-077 5 MOLDED THUMBSCREW #4-40, LENGTH 48mm, BEIGE 4 MINI DIN 6 FEDME, GOLD FLASH ON CONTACTS, BLACK INSULATOR, 3 MINI DIN 6 MALE, GOLD FLASH ON CONTACTS, BLACK INSULATOR, 1 HD15 FEMALE, COLD FLASH ON CONTACTS, BLUE INSULATOR                                                                                                                                                                                                                                                                                                                                                                                                                                                                                                                                                                                                                                                                                                                                                                                                                                                                                                                                                                                                                                                                                                                                                                                                                                                                                                                                                                                                                                                                                                                                                                                                                                                    |    | MOLDED PVC BEIGE                                                |
| ALUM-INTLAR FOIL AMA BRAID SHELDING WITH DRAIN WIRE AND  6 NON-JUL 60 ZBAWG, ALUM-INTLAR FOIL SHELDING WITH DRAIN WIRE, OD 5.519.015.5mm, JACKET BEIGE, DRAINING NO. FEABZ803T2404P2806C-077  5 MOLDED THUMBSCREW #4-40, LENGTH 48mm, BEIGE 4 MINI DIN 6 FEDME, GOLD FLASH ON CONTACTS, BLACK INSULATOR, 3 MINI DIN 6 MALE, GOLD FLASH ON CONTACTS, BLACK INSULATOR, 10 HD15 FEMALE, COLD FLASH ON CONTACTS, BLUE INSULATOR                                                                                                                                                                                                                                                                                                                                                                                                                                                                                                                                                                                                                                                                                                                                                                                                                                                                                                                                                                                                                                                                                                                                                                                                                                                                                                                                                                                                                                                                                                                                                                                                                                                                                                          | 7  | MOLDED PVC BEIGE                                                |
| NON-UL 6C 28AWC, ALUM-WYLAR FOIL SHELDING WITH DRAIN WIFE,     OD 5.579.075.5mm, JACKET BEIGE,DRAWING No.ER-BAZ803.072494F2808C-077      MOLDED THUMBSCREW #4-40, LENGTH 48mm, BEIGE     MIN DIN 8 FEMALE, GOLD FLASH ON CONTACTS, BLACK INSULATOR,     MIN DIN 8 MALE, GOLD FLASH ON CONTACTS, BLACK INSULATOR, SHORT TIPE     HD15 FEMALE, GOLD FLASH ON CONTACTS, BLUE INSULATOR,                                                                                                                                                                                                                                                                                                                                                                                                                                                                                                                                                                                                                                                                                                                                                                                                                                                                                                                                                                                                                                                                                                                                                                                                                                                                                                                                                                                                                                                                                                                                                                                                                                                                                                                                                 | 6  | ,                                                               |
| 5 MOLDED THUMBSCREW #4-40, LENGTH 48mm, BEIGE 4 MIN DIN 5 FEMALE, GOLD FLASH ON CONTACTS, BLACK INSULATOR, 3 MIN DIN 6 MALE, GOLD FLASH ON CONTACTS, BLACK INSULATOR, SHORT TIPE 2 HOTS FEMALE, COLD FLASH ON CONTACTS, BLUE INSULATOR                                                                                                                                                                                                                                                                                                                                                                                                                                                                                                                                                                                                                                                                                                                                                                                                                                                                                                                                                                                                                                                                                                                                                                                                                                                                                                                                                                                                                                                                                                                                                                                                                                                                                                                                                                                                                                                                                               |    | NON-UL 6C 28AWG, ALUM-MYLAR FOIL SHIELDING WITH DRAIN WIRE,     |
| 4 MN DIN 8 FEMALE, GOLD FLASH ON CONTACTS, BLACK INSULATOR, 3 MIN DIN 6 MALE, GOLD FLASH ON CONTACTS, BLACK INSULATOR, SHORT TIPE 2 HD15 FEMALE, COLD FLASH ON CONTACTS, BLUE INSULATOR                                                                                                                                                                                                                                                                                                                                                                                                                                                                                                                                                                                                                                                                                                                                                                                                                                                                                                                                                                                                                                                                                                                                                                                                                                                                                                                                                                                                                                                                                                                                                                                                                                                                                                                                                                                                                                                                                                                                              |    |                                                                 |
| 3 MINI DIN 6 MALE, GOLD FLASH ON CONTACTS, BLACK INSULATOR, SHORT TYPE 2 HD15 FEMALE, GOLD FLASH ON CONTACTS, BLUE INSULATOR                                                                                                                                                                                                                                                                                                                                                                                                                                                                                                                                                                                                                                                                                                                                                                                                                                                                                                                                                                                                                                                                                                                                                                                                                                                                                                                                                                                                                                                                                                                                                                                                                                                                                                                                                                                                                                                                                                                                                                                                         |    | , , , , , , , , , , , , , , , , , , , ,                         |
| 2 HD15 FEMALE, GOLD FLASH ON CONTACTS, BLUE INSULATOR                                                                                                                                                                                                                                                                                                                                                                                                                                                                                                                                                                                                                                                                                                                                                                                                                                                                                                                                                                                                                                                                                                                                                                                                                                                                                                                                                                                                                                                                                                                                                                                                                                                                                                                                                                                                                                                                                                                                                                                                                                                                                |    | , , , , , , , , , , , , , , , , , , , ,                         |
|                                                                                                                                                                                                                                                                                                                                                                                                                                                                                                                                                                                                                                                                                                                                                                                                                                                                                                                                                                                                                                                                                                                                                                                                                                                                                                                                                                                                                                                                                                                                                                                                                                                                                                                                                                                                                                                                                                                                                                                                                                                                                                                                      | _  |                                                                 |
| 1 HD15 MALE WITHOUT PIN 9, GOLD FLASH ON CONTACTS, BLUE INSULATOR                                                                                                                                                                                                                                                                                                                                                                                                                                                                                                                                                                                                                                                                                                                                                                                                                                                                                                                                                                                                                                                                                                                                                                                                                                                                                                                                                                                                                                                                                                                                                                                                                                                                                                                                                                                                                                                                                                                                                                                                                                                                    | 2  | HD15 FEMALE, GOLD FLASH ON CONTACTS, BLUE INSULATOR             |
|                                                                                                                                                                                                                                                                                                                                                                                                                                                                                                                                                                                                                                                                                                                                                                                                                                                                                                                                                                                                                                                                                                                                                                                                                                                                                                                                                                                                                                                                                                                                                                                                                                                                                                                                                                                                                                                                                                                                                                                                                                                                                                                                      | 1  | HD15 MALE WITHOUT PIN 9, GOLD FLASH ON CONTACTS, BLUE INSULATOR |