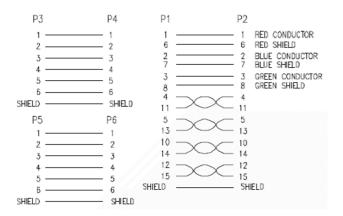

This cable is used to connect a KVM to a PC. Checking the ports on the KVM to ensure that the correct gender of cable is advised.

Each connector is independently wired pin to pin and care must be taken to ensure that your KVM does not use a proprietary wiring.