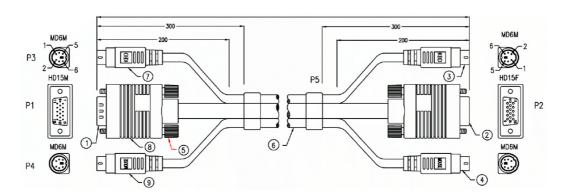

| MINI DIN6M MINI DIN6M (KBD) (KBD)  1 | HD15M  1 RED CONDUCTORS RED SHELD  2 GREEN CONDUCTOR  3 BLUE CONDUCTOR  8 BLUE CONDUCTOR  11 BLUE SHELD  12 TIME  13 TIME  14 TIME  15 TIME  10 TIME  11 TIME  12 TIME  15 TIME  11 TIME  12 TIME  15 TIME  16 TIME  17 TIME  18 TIME  19 TIME  10 TIME  11 TIME  12 TIME  13 TIME  14 TIME  15 TIME  16 TIME  17 TIME  18 TIME  19 TIME  10 TIME  11 TIME  12 TIME  13 TIME  14 TIME  15 TIME  16 TIME  17 TIME  18 TIME  19 TIME  10 TIME  11 TIME  12 TIME  13 TIME  14 TIME  15 TIME  16 TIME  17 TIME  18 TIME  18 TIME  19 TIM | 1 6 6 6 6 7 7 5 3 8 8 11 11 5 11 11 11 11 11 11 11 11 11 11 1 | <br>DIN6M<br>DUSE)<br>1<br>2<br>3<br>4<br>5<br>6<br>SHIELD |
|--------------------------------------|--------------------------------------------------------------------------------------------------------------------------------------------------------------------------------------------------------------------------------------------------------------------------------------------------------------------------------------------------------------------------------------------------------------------------------------------------------------------------------------------------------------------------------------------------------------------------------------------------------------------------------------------------------------------------------------------------------------------------------------------------------------------------------------------------------------------------------------------------------------------------------------------------------------------------------------------------------------------------------------------------------------------------------------------------------------------------------------------------------------------------------------------------------------------------------------------------------------------------------------------------------------------------------------------------------------------------------------------------------------------------------------------------------------------------------------------------------------------------------------------------------------------------------------------------------------------------------------------------------------------------------------------------------------------------------------------------------------------------------------------------------------------------------------------------------------------------------------------------------------------------------------------------------------------------------------------------------------------------------------------------------------------------------------------------------------------------------------------------------------------------------|---------------------------------------------------------------|------------------------------------------------------------|
| 5                                    | SHIELD —                                                                                                                                                                                                                                                                                                                                                                                                                                                                                                                                                                                                                                                                                                                                                                                                                                                                                                                                                                                                                                                                                                                                                                                                                                                                                                                                                                                                                                                                                                                                                                                                                                                                                                                                                                                                                                                                                                                                                                                                                                                                                                                       | - SHIELD                                                      |                                                            |

| 9 | MOLDED PVC GREEN                                                                                                                                                                                                |
|---|-----------------------------------------------------------------------------------------------------------------------------------------------------------------------------------------------------------------|
| 8 | MOLDED PVC BEIGE                                                                                                                                                                                                |
| 7 | MOLDED PVC PURPLE                                                                                                                                                                                               |
| 6 | UL2919 3 MIINI COAXIAL 28 AWG AND 4 TWISTED PAIRS 24AWG, ALUM-<br>MYLAR AND COPPER BRAID FOIL SHIELDING WITH DRAIN WIRE, OD 9.0,<br>JACKET BEIGE<br>UL2464 6C 28AWG, ALUM-MYLAR AND COPPER BRAID FOIL SHIELDING |
|   | WITH DRAIN WIRE, OD 5.5, JACKET BEIGE                                                                                                                                                                           |
| 5 | MOLDED THUMBSCREW #4-40, BEIGE                                                                                                                                                                                  |
| 4 | MINI DIN 6 MALE WITH MOLDED LOGO <mouse></mouse>                                                                                                                                                                |
| 3 | MINI DIN 6 MALE WITH MOLDED LOGO <kbd></kbd>                                                                                                                                                                    |
| 2 | HD15 FEMALE, GOLD FLASH ON CONTACTS, BLUE INSULATOR                                                                                                                                                             |
| 1 | HD15 MALE WITHOUT PIN 9, GOLD FLASH ON CONTACTS, BLUE INSULATOR                                                                                                                                                 |