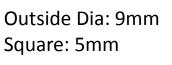

Across Lugs: 14mm Bore: 5mm

Outside Dia: 14mm Square: 8mm

Outside Dia: 12mm Square: 6mm

Outside Dia: 14mm Triangle: 9mm

Phillips Bit: PH1

Slotted Bit: 1.0 x 7mm

RS, Professionally Approved Products, gives you professional quality parts across all products categories. Our range has been testified by engineers as giving comparable quality to that of the leading brands without paying a premium price.