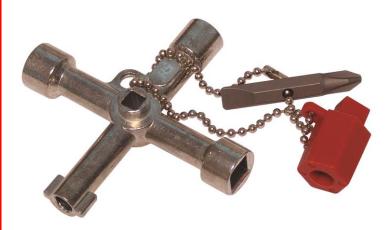

## Datasheet Universal Cabinet Cross Wrench Key

RS Stock number <u>841-7005</u>

High quality die cast Aluminium cross wrench key designed to operate the locking mechanisms of a wide range of systems including gas, electric and water cupboards as well as technical equipment including air conditioning, stop valves and mains consoles.