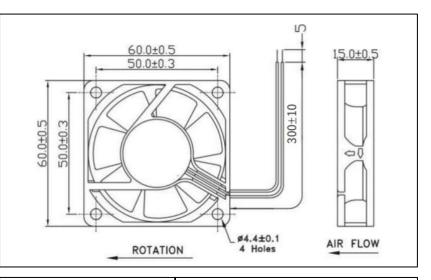

Weight: 0.036Kgs (0.08 lbs)

| Model Number      | 541-4921 |
|-------------------|----------|
| Rated Voltage     | 12 VDC   |
| Input Power       | 0.84 W   |
| Rated Current     | 0.07 A   |
| Rated Speed (RPM) | 3500     |
| Airflow (CFM)     | 12       |
| Noise Level (dB)  | 25       |