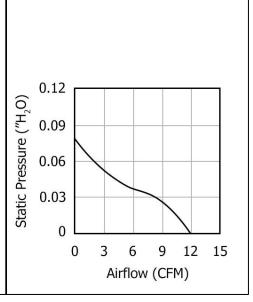

Weight: 0.036Kgs (0.08 lbs)

| Model Number      | 541-4921 |
|-------------------|----------|
| Rated Voltage     | 12 VDC   |
| Input Power       | 0.84 W   |
| Rated Current     | 0.07 A   |
| Rated Speed (RPM) | 3500     |
| Airflow (CFM)     | 12       |
| Noise Level (dB)  | 25       |