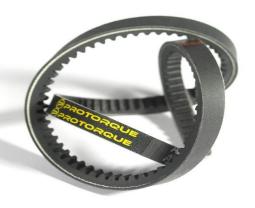

# **RS PRO Cogged V Belt**

Stock No. 2056714

## **Technical Specifications:**

| Top Width (mm)      | 13           |
|---------------------|--------------|
| Height (mm)         | 8            |
| Inside length (mm)  | 940          |
| Outside Length (mm) | 970          |
| Material            | Black Rubber |

#### **Features & Benefits:**

Increased friction coefficient compared to wrapped belts means low slip, high efficiency and longer service life.

Universal Classical profile coupled with cogged cushion allows increased belt flexibility and improved longer lasting performance when compared to wrapped belts. Improved compression whilst running means reduced pulley wear. Fibre loaded raw edge cogged profile improves belt wear and slip resistance. Optimum performance at high rotational speeds. Pre-treated tension cords embedded in specially prepared insulation filler creates superior adhesion between all components, even with high dynamic loads.