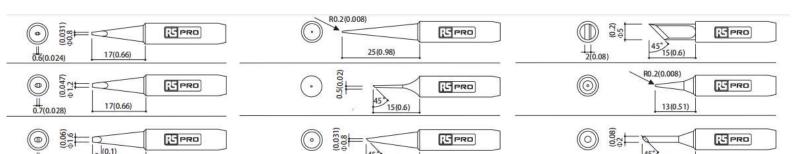

## **Product Details**

RS Pro straight hoof soldering iron tip has 0.8 mm tip with straight hoof angle for use with 1411993/1611962/ 2024512 / 2024514 /8856113/8856117/ 2024487 soldering station with soldering iron.

- AT Series
- 0.8 mm straight hoof soldering iron tip
- For use with 1411993/1611962/ 2024512 / 2024514 /8856113/8856117/ 2024487 soldering station with soldering iron.
- Features a smaller soldering iron tip size and split design to reduce accessory expenses

## **Specifications:**

For Use With: 1411993/1611962/ 2024512 / 2024514 /8856113/8856117/ 2024487

**Solder Iron** 

**Tip Series: AT** 

Tip Shape: straight hoof

Tip Size: 0.8 mm

rspro.com

rspro.com