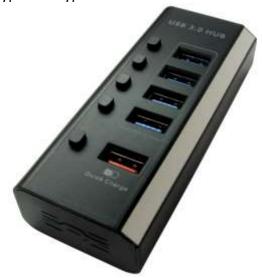

## RS PRO POWERED USB 3.0 4 PORT HUB WITH QUICK CHARGE PORT - BLACK

Stock number: 2206493

EN

The RS PRO powered USB 3.0 4 port hub with Quick Charge port has a black ABS shell and the 1 metre detachable cable flex is made from black PVC and the connectors are also moulded from black PVC.

Each port has a dedicated on/off switch with an LED indicator light and the hub also comes with a UK 12v 2 Amp PSU to provide constant power to each port.

The USB 3.0 A connector is a standard 5 Gbit/s USB connector which can be used with most USB devices.

- Plug & Play, hot-swappable
- No driver required
- Supports Windows 10, MAC OSX 10.x and above & supports Linux
- 12v 2a Power supply
- Comes with a 1m USB 3 type A to type B cable