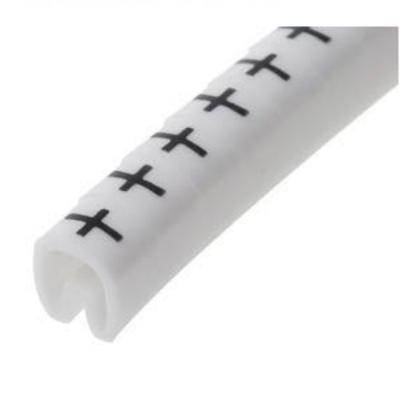

## Description

This kit contains 4500 high quality flexible PVC cable markers supplied in a compartmented box. The design allows each marker to slide on, grip cable firmly and fit various cable diameters.

The markers stay attached on a roller and can be despatched easily when needed.

Bold print on coloured body to show your codes clearly. Any sequence can be composed by arranging letters and numbers accordingly.