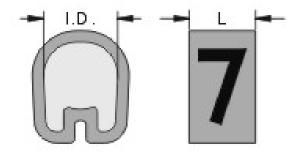

Unit: mm<sup>2</sup>

|          |                  |        |                                                                            | Suitable Wire   |         | Suitable Range |   |
|----------|------------------|--------|----------------------------------------------------------------------------|-----------------|---------|----------------|---|
| RS NO.   | Std. Markings    | Color  | Quantity                                                                   | sq              | AWG     | I.D.           | L |
| 914-0602 | 0                | Black  | Brown<br>Red<br>Orange<br>Yellow<br>Green<br>Blue<br>Violet<br>Each Symbol | otal 0.75 ~ 3.5 | 18 ~ 12 | 3.0 ~ 4.2      | 4 |
|          | 1                | Brown  |                                                                            |                 |         |                |   |
|          | 2                | Red    |                                                                            |                 |         |                |   |
|          | 3                | Orange |                                                                            |                 |         |                |   |
|          | 4                | Yellow |                                                                            |                 |         |                |   |
|          | 5                | Green  |                                                                            |                 |         |                |   |
|          | 6                | Blue   |                                                                            |                 |         |                |   |
|          | 7<br>8<br>9<br>L | Violet |                                                                            |                 |         |                |   |
|          |                  | Grey   |                                                                            |                 |         |                |   |
|          |                  | White  |                                                                            |                 |         |                |   |
|          |                  | White  |                                                                            |                 |         |                |   |
|          | N                | White  |                                                                            |                 |         |                |   |
|          | R                | White  |                                                                            |                 |         |                |   |
|          | S                | White  |                                                                            |                 |         |                |   |
|          | Т                | White  |                                                                            |                 |         |                |   |
|          | +                | White  |                                                                            |                 |         |                |   |
|          | -                | White  |                                                                            |                 |         |                |   |
|          | Earth Symbol 🛓   | White  |                                                                            |                 |         |                |   |