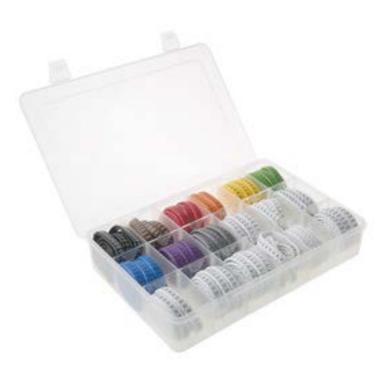

## Datasheet RS PRO Slide On Cable Marking Kit, 4500 Markers Stock number: 914-0602

EN

## Description

This kit contains 4500 high quality flexible PVC cable markers supplied in a compartmented box. The design allows each marker to slide on, grip cable firmly and fit various cable diameters.

The markers stay attached on a roller and can be despatched easily when needed.

Bold print on coloured body to show your codes clearly. Any sequence can be composed by arranging letters and numbers accordingly.