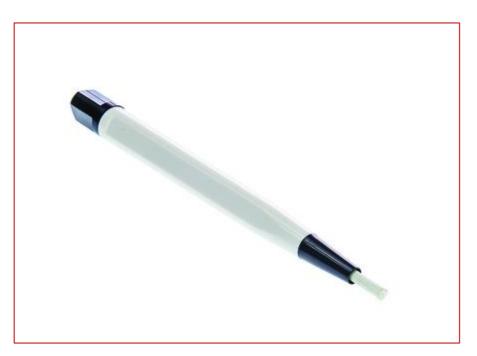

## Datasheet Fibreglass Bristle PCB Cleaning Brush

RS Stock number 514868

## Description

- This Propelling style pencil holds a 4mm diameter fibreglass brush which can be moved in or out of the holder by rotating the end knob.
- Most suitable for cleaning and abrading small areas on engineering components and PCB tracks
- Adjustable propelling pencil/pen style fibre glass abrasive cleaning brush with option for brass refills
- Recommended for cleaning corroded electrical contacts, cleaning PCB tracks prior to soldering, pin-point removal of paint or varnish off small components and cleaning soldering iron tips

## Specification

Diameter: 4mm

• Bristle Material: Fibreglass

RS, Professionally Approved Products, gives you professional quality parts across all products categories. Our range has been testified by engineers as giving comparable quality to that of the leading brands without paying a premium price.