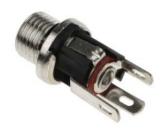

## **Product Description**

Brought to you under the trust of the RS Pro brand, this panel mount socket is designed to couple with push-fit DC power plugs. It is ideal for powering small appliances such as portable radios. The socket has a sleeve/shunt function that permits automatic switchover from AC to DC when the plug is inserted or withdrawn. The split centre pins are shaped to hold the mating plug firmly. There are many types of DC Connectors, along with this one they are usually referred to as a Barrel Connector or a Tip Connector.

#### **Mechanical Specifications**

| Length        | 21.3mm      |
|---------------|-------------|
| Pin Diameter  | 2.5mm       |
| Mounting Type | Panel Mount |