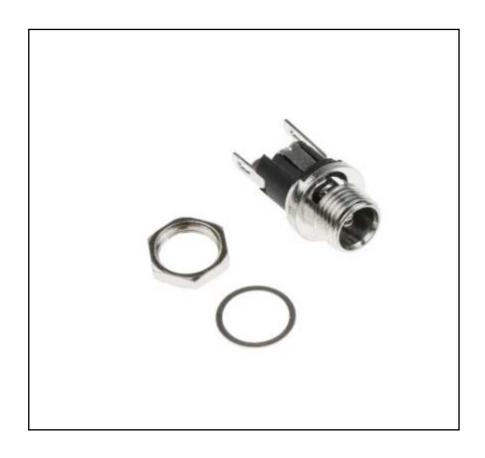

## **Product Description**

Brought to you under the trust of the RS Pro brand, this panel mount socket is designed to couple with push-fit DC power plugs. It is ideal for powering small appliances such as portable radios. The socket has a sleeve/shunt function that permits automatic switchover from AC to DC when the plug is inserted or withdrawn. The split centre pins are shaped to hold the mating plug firmly. There are many types of DC Connectors, along with this one they are usually referred to as a Barrel Connector or a Tip Connector.

#### **Mechanical Specifications**

| Length        | 21.3mm      |
|---------------|-------------|
| Pin Diameter  | 2.5mm       |
| Mounting Type | Panel Mount |