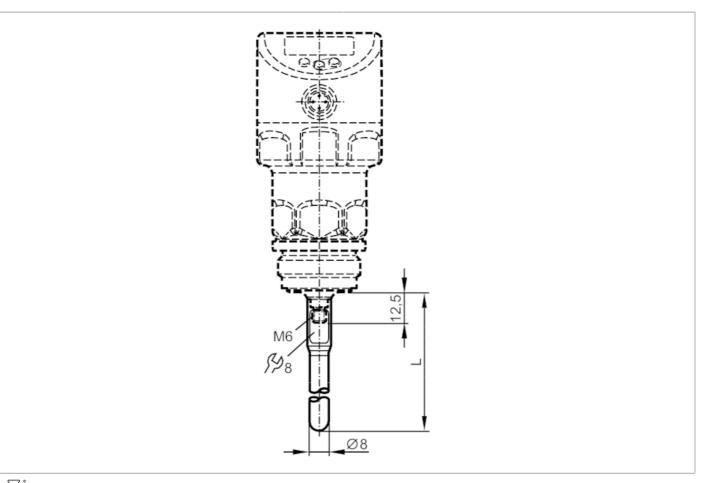

## Probe for level sensors

LR HYGIENE PROBE L500

## EC 1935/2004 EHEDG Certified FCM

| Application                                       |      |                                 |
|---------------------------------------------------|------|---------------------------------|
| Design                                            |      | sanitary, for level sensors LR  |
| Application                                       |      | hygienic systems                |
| Measuring/setting range                           |      |                                 |
| Probe length L                                    | [mm] | 500                             |
| Mechanical data                                   |      |                                 |
| Weight                                            | [g]  | 218                             |
| Material                                          |      | stainless steel (1.4404 / 316L) |
| Tightening torque                                 | [Nm] | < 6.5                           |
| Surface characteristics Ra/Rz of the wetted parts |      | < 0.8 / 8                       |
| Hygienic equipment class to DIN 11866             |      | H3                              |
| Remarks                                           |      |                                 |
| Pack quantity                                     |      | 1 pcs.                          |