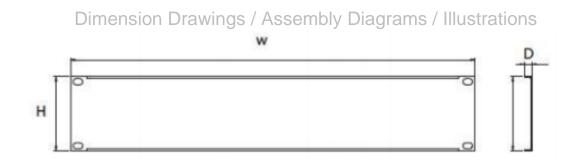

## Mechanical Specifications

| Dimensions | 483 x 9mm |
|------------|-----------|
| Length     | 483mm     |
| Width      | 9mm       |

Approvals

Declarations

**RoHS Certificate of Compliance** 