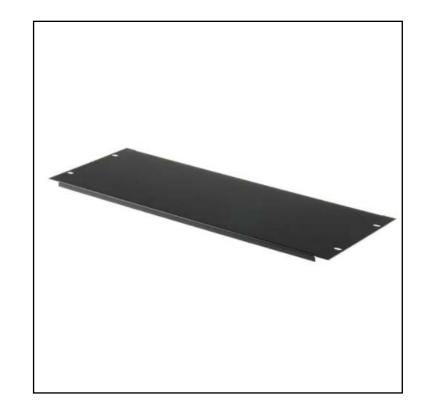

# RS PRO Rack Panels-19-inch Blanking Panel

RS Stock No.: 802-0251

RS Professionally Approved Products bring to you professional quality parts across all product categories. Our product range has been tested by engineers and provides a comparable quality to the leading brands without paying a premium price.

## **RS PRO 19 in. Steel Server Cabinet Blanking Panels**

Introducing the excellent quality Front Server Rack Cabinet Blanking Panels from RS PRO. These 19" cabinet blanking panels are ideal for keeping your cabinet neat, tidy and working efficiently by blanking off any unused space. When used in an environment with servers, they will help stop front to back air movement within the cabinet, protecting your servers from warm air from the rear of the cabinet. All models are highly reliable and excellent quality.