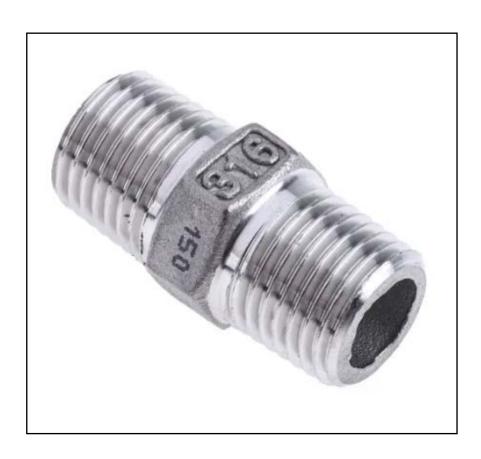

### **FEATURES**

- 316 Stainless Steel
- 150 lb fitting
- With BSPT tapered screw end
- Hexagon Nipple is made from S/40 pipe

# RS PRO Stainless Steel Hexagon Hexagon Nipple 1/4in R(T) Male x 1/4in R(T) Male 1.26in

RS Stock No.: 499-2931

RS Professionally Approved Products bring to you professional quality parts across all product categories. Our product range has been tested by engineers and provides a comparable quality to the leading brands without paying a premium price.

### **General Specifications**

| Connection 1        | 1/4 in R Male                                                                                                                                                  |
|---------------------|----------------------------------------------------------------------------------------------------------------------------------------------------------------|
| Connection 2        | 1/4 in R Male                                                                                                                                                  |
| Shape               | Hexagon                                                                                                                                                        |
| Fitting Type        | Nipple                                                                                                                                                         |
| Thread Size 1       | 1/4 in                                                                                                                                                         |
| Thread Size 2       | 1/4 in                                                                                                                                                         |
| Connection Gender 1 | Male                                                                                                                                                           |
| Connection Gender 2 | Male                                                                                                                                                           |
| Thread Standard 1   | R (Taper)                                                                                                                                                      |
| Thread Standard 2   | R                                                                                                                                                              |
| Material            | 316 Stainless Steel                                                                                                                                            |
| Application         | All throughout the home (bathroom, kitchen etc.)Any building with running water, heating or gas; Sewage and underground networks; Ships and boats; Car engines |