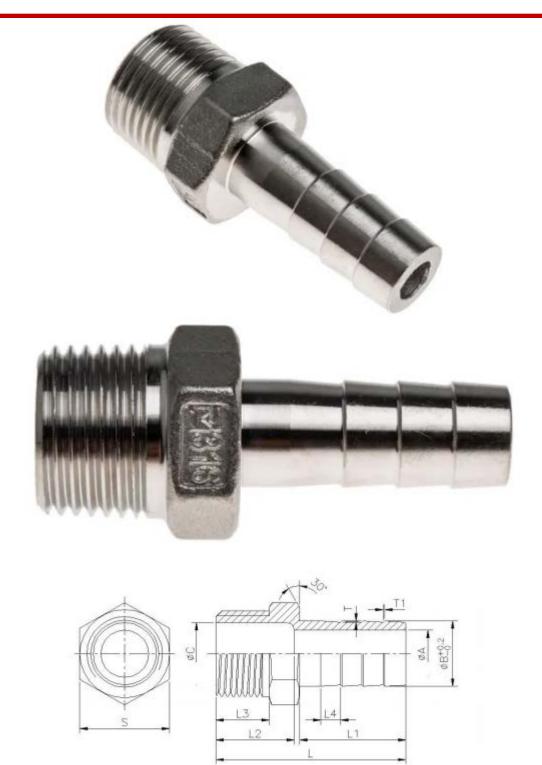

#### **Mechanical Specifications**

| th  | 2 22in |
|-----|--------|
| LII | 2.2211 |

Figure 1

| A | В  | E  | L    | u    | L2 | L3 | L4  | S  | Т   | T1  | Weight<br>(kg) |
|---|----|----|------|------|----|----|-----|----|-----|-----|----------------|
| 7 | 13 | 16 | 56.5 | 32.5 | 19 | 15 | 6.5 | 23 | 0.5 | N/A | 0.0575         |