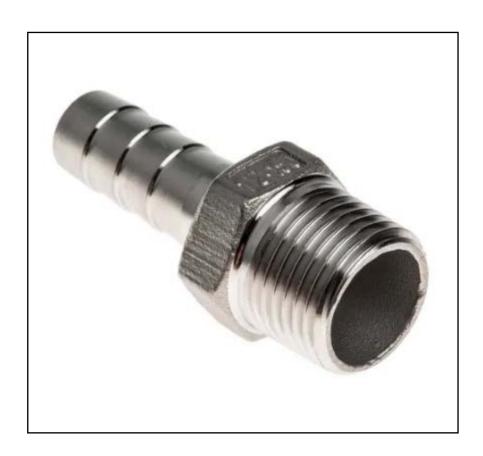

# RS PRO Stainless Steel Hexagon Hose Nipple 1/2in R(T) Male Male 2.22in

RS Stock No.: 499-3754

RS Professionally Approved Products bring to you professional quality parts across all product categories. Our product range has been tested by engineers and provides a comparable quality to the leading brands without paying a premium price.

#### **General Specifications**

| Connection 1        | 1/2 in R Male                                                                                                                                                  |
|---------------------|----------------------------------------------------------------------------------------------------------------------------------------------------------------|
| Connection 2        | 13 mm Barbed Male                                                                                                                                              |
| Shape               | Hexagon                                                                                                                                                        |
| Fitting Type        | Hose Nipple                                                                                                                                                    |
| Thread Size 1       | 1/2in                                                                                                                                                          |
| Connection Gender 1 | Male                                                                                                                                                           |
| Connection Gender 2 | Male                                                                                                                                                           |
| Thread Standard 1   | R (taper)                                                                                                                                                      |
| Weight              | 0.0575kg                                                                                                                                                       |
| Material            | S/S 316                                                                                                                                                        |
| Application         | All throughout the home (bathroom, kitchen etc.)Any building with running water, heating or gas; Sewage and underground networks; Ships and boats; Car engines |