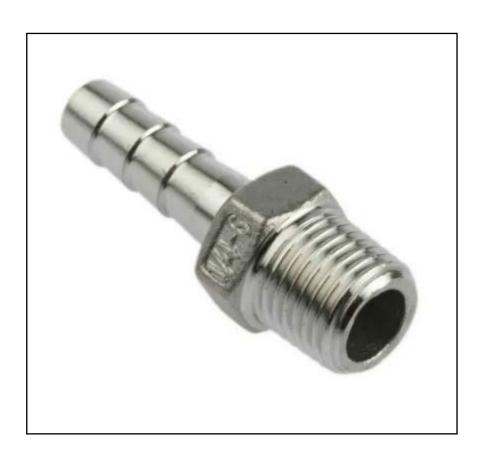

# RS PRO Stainless Steel Hexagon Hose Nipple 1/4in R(T) Male Male 1.69in

RS Stock No.: 499-3732

RS Professionally Approved Products bring to you professional quality parts across all product categories. Our product range has been tested by engineers and provides a comparable quality to the leading brands without paying a premium price.

#### **Product Description**

Brought to you by RS Pro, a series of stainless steel threaded fittings, suitable for applications requiring a secure and reliable pipe connection. Heavily used within the plumbing industry, water and gas will flow through in a tightly sealed construction. These pipe fittings are made from a durable 316 stainless steel material and are available in various sizes to make sure there's a perfect fit. All models are highly reliable and excellent quality.

#### **General Specifications**

| Connection 1        | 1/4 in R Male                                                                                                                                                  |
|---------------------|----------------------------------------------------------------------------------------------------------------------------------------------------------------|
| Connection 2        | 8 mm Barbed Male                                                                                                                                               |
| Shape               | Hexagon                                                                                                                                                        |
| Fitting Type        | Hose Nipple                                                                                                                                                    |
| Thread Size 1       | 1/4in                                                                                                                                                          |
| Connection Gender 1 | Male                                                                                                                                                           |
| Connection Gender 2 | Male                                                                                                                                                           |
| Thread Standard 1   | R (taper)                                                                                                                                                      |
| Material            | S/S 316                                                                                                                                                        |
| Application         | All throughout the home (bathroom, kitchen etc.)Any building with running water, heating or gas; Sewage and underground networks; Ships and boats; Car engines |