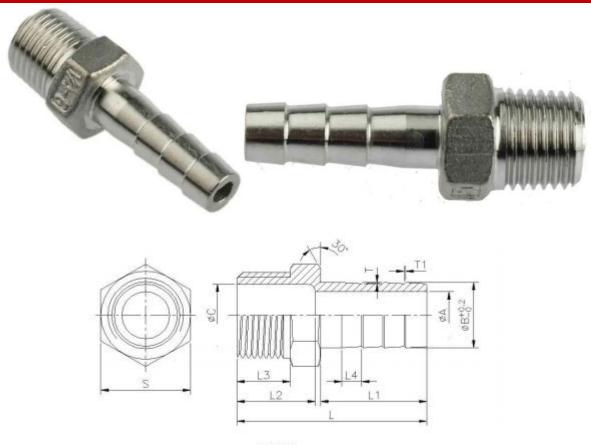

## Stainless Steel Threaded Fittings

|  |  | re |  |
|--|--|----|--|
|  |  |    |  |
|  |  |    |  |

| A | В | С | L  | L1 | L2   | L3   | L4 | S    | Т   | T1  | Weight<br>(kg) |
|---|---|---|----|----|------|------|----|------|-----|-----|----------------|
| 4 | 8 | 8 | 43 | 25 | 13.5 | 11.5 | 5  | 14.5 | 0.5 | N/A | 0.02           |