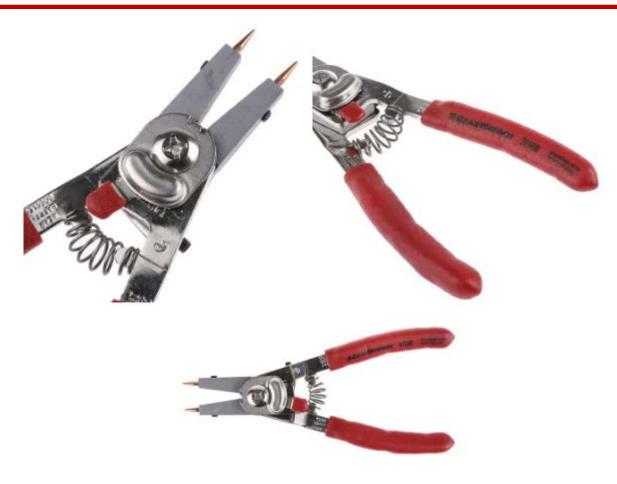

### **FEATURES**

- Supplied with five pairs of alloy steel tips
- Supplied complete in convenient storage wallet
- Cushion-Grip Handles for Comfort
- Spring Loaded for Faster Work

# **Product Description**

Introducing adjustable circlip pliers from our trusted and reliable own brand RS PRO, a unique type of pliers with interchangeable heads that can be used to install and remove external and internal circlips from a range of appliances. These long-lasting RS PRO circlip pliers have a tough steel construction for a long and durable tool life. The handles on the RS PRO circlip pliers include PVC coated sleeves for enhanced grip and control.