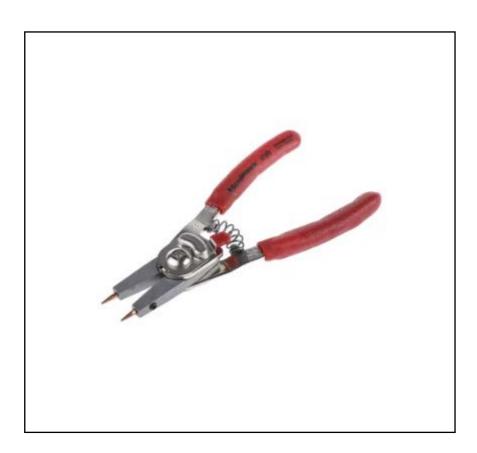

# **RS PRO Steel Circlip Pliers**

RS Stock No.: 541-7267

RS Professionally Approved Products bring to you professional quality parts across all product categories. Our product range has been tested by engineers and provides a comparable quality to the leading brands without paying a premium price.

# **Product Description**

Introducing adjustable circlip pliers from our trusted and reliable own brand RS PRO, a unique type of pliers with interchangeable heads that can be used to install and remove external and internal circlips from a range of appliances. These long-lasting RS PRO circlip pliers have a tough steel construction for a long and durable tool life. The handles on the RS PRO circlip pliers include PVC coated sleeves for enhanced grip and control.