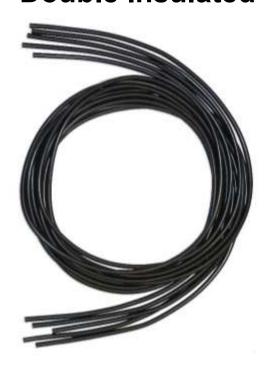

**ENGLISH** 

RS Pro Test Lead Cable
5x 1.2mtr Lengths, 1mm<sup>2</sup> Double Insulated

Silicone.

Stock No: 2070881 - Black Stock No: 2070882 - Red

## **Features and Benefits**

- Very high quality double insulated silicone cable, with the inner skin being of a contrasting colour which acts as a wear/damage indicator.
- The silicone insulation is very good in high temperatures, even withstanding contact with a soldering iron, and can be draped over a hot manifold without sustaining damage. Idea for the automotive industry.
- The conductor is made up of over 250 strands of very fine copper which gives the cable its great flexibility. The cable has a 3.55mm OD.