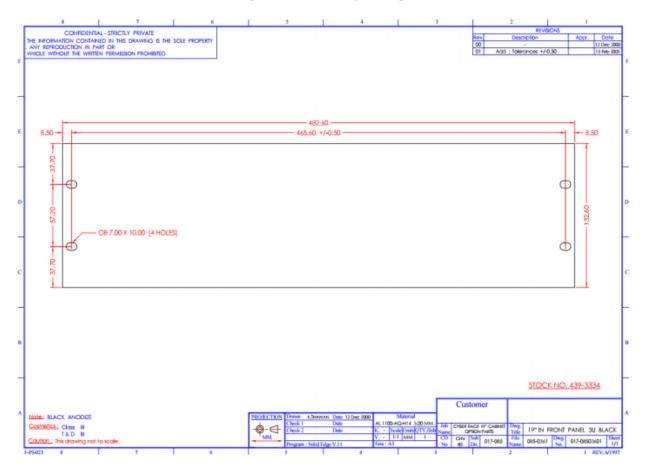

#### Mechanical Specifications

| Dimensions | 482.6 x 132.6mm |
|------------|-----------------|
| Length     | 482.6mm         |
| Width      | 132.6mm         |

## Dimension Drawings / Assembly Diagrams / Illustrations