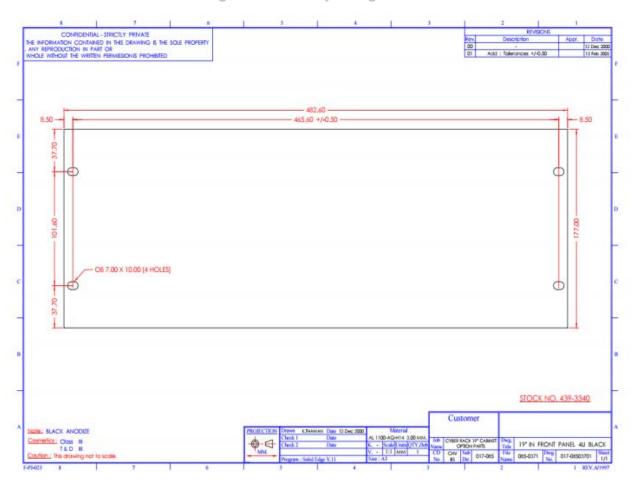

#### **Mechanical Specifications**

| Dimensions | 482.6 x 177mm |
|------------|---------------|
| Length     | 482.6mm       |
| Width      | 177mm         |

### Dimension Drawings / Assembly Diagrams / Illustrations