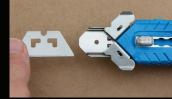

## **Features & Functions**

**Blade Change** 

While depressing blade

change tab slide button

forward into the blade change

position and remove blade.

Tape Cut

Top Cut

**Align and place** new blade on the index. Slide button back to the safe position.

replacement blades: # SP-017, SPD-017

or PBDSP017B

UKH-594 Safety Holster, CL-36 Coiled Lanyard Available