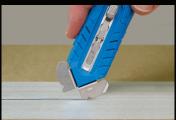

## Customizing Your S8 For Right Or Left Handed Users

Squeeze release tabs and pull the handles apart.

Rotate 180 degrees and snap the handle back into the body to close.

**Reverse blade orientation** by going into the blade change position and turn blade over.

For Information Call: (800) 229-2233 Email: info@go-phc.com www.go-phc.com

**Grasp both sides** of the black spare blade compartment and pull back until it locks into place. Remove left most blade. Close spare blade compartment.