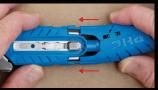

For Information Call: (800) 229-2233 Email: info@go-phc.com www.go-phc.com

**Grasp both sides** of the black spare blade compartment and pull back until it locks into place. Remove left most blade. Close spare blade compartment.

**Align and place** new blade on the index. Slide button back to the safe position.

replacement blades: # SP-017, SPD-017

or PBDSP017B

UKH-594 Safety Holster, CL-36 Coiled Lanyard Available