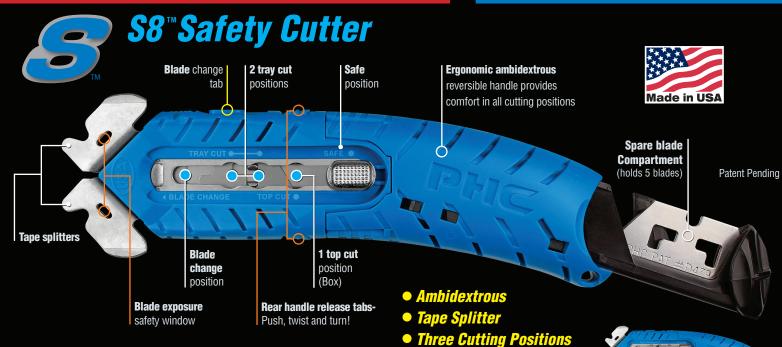

## **Features & Functions**

**Blade Change** 

While depressing blade

change tab slide button

forward into the blade change

position and remove blade.

Tape Cut

Top Cut

**Align and place** new blade on the index. Slide button back to the safe position.

replacement blades: # SP-017, SPD-017

or PBDSP017B

UKH-594 Safety Holster, CL-36 Coiled Lanyard Available