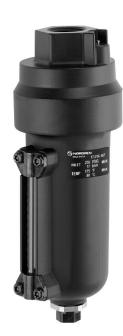

- Automatically expels liquids from the piping network
- Can be disassembled without the use of tools or removal from the air line
- Automatic drain valve opens when system is unpressurized, allowing water to escape by gravity
- Automatic drain valve is float operated when system is pressurized
- Install at low points and at far end of piping network

#### Materials:

Body: Zinc Transparent Bowl: Polycarbonate Metal Bowl: Zinc Drain mechanism: Acetal, Nitrile, stainless steel Metal bowl liquid level indicator lens: Pyrex Elastomers: Nitrile