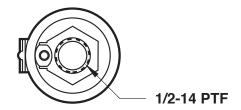

## **Ordering information**

| Port size | Bowl type              | Bowl size                  | Model<br>number | Weight<br>Ibs (kg) |
|-----------|------------------------|----------------------------|-----------------|--------------------|
| 1/2" PTF  | Transparent            | 1/3 pint (0.16 liter)      | 17-016-104      | 0.8 (0.38)         |
| 1/2" PTF  | Metal with sight glass | 1/3 pint (0.16 liter)      | 17-016-107      | 1.3 (0.59)         |
| 1/2" PTF  | Transparent            | 3 fluid ounce (0.09 liter) | 17-016-102      | 0.8 (0.38)         |