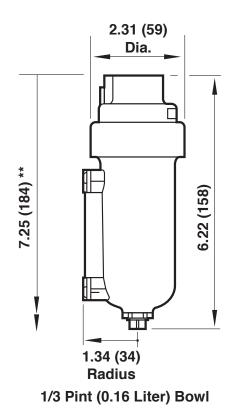

#### Nominal bowl size:

Standard: 1/3 pint (0.16 liter) Optional: 3 fluid ounce (0.09 liter)

All dimensions in inches (mm)

3 Fluid Ounce (0.09 Liter) Bowl