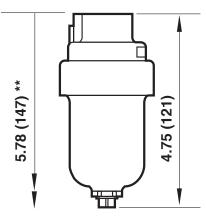

*

| Port size | Bowl type              | Bowl size                  | Model<br>number | Weight<br>Ibs (kg) |
|-----------|------------------------|----------------------------|-----------------|--------------------|
| 1/2" PTF  | Transparent            | 1/3 pint (0.16 liter)      | 17-016-104      | 0.8 (0.38)         |
| 1/2" PTF  | Metal with sight glass | 1/3 pint (0.16 liter)      | 17-016-107      | 1.3 (0.59)         |
| 1/2" PTF  | Transparent            | 3 fluid ounce (0.09 liter) | 17-016-102      | 0.8 (0.38)         |

## Service kits

| Item                  | Туре      | Part number |
|-----------------------|-----------|-------------|
| Replacement drain     | Automatic | 3000-10     |
| Liquid level lens kit | Pyrex     | 2273-20     |

All dimensions in inches (mm)







3 Fluid Ounce (0.09 Liter) Bowl