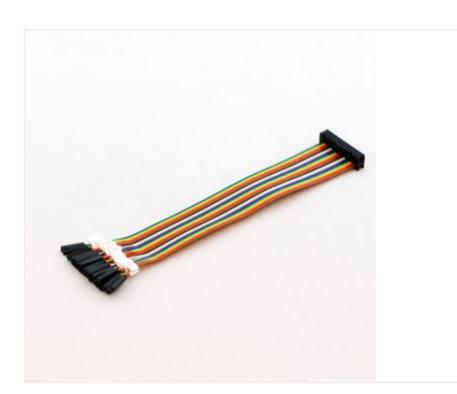

# Female Multi-Connector IDC Colored-Ribbon 26 Pin BC-32676

# Model # BC-32676

#### Jumper Wire Series

- Female Multi-Connector IDC Colored-Ribbon 26 Pin
- Labelled 2.54 mm pitch
- 20 cm

**Compare Sizes and Models** 