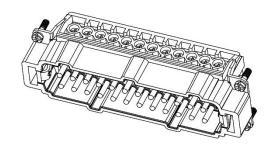

ing

208-4494







### **10 Pole Male Cage Clamp for RS PRO H10B series Housing** 208-4497











16 Pole Female Screw for RS PRO H16B series Housing

208-4499







### **16 Pole Male Screw for RS PRO H16B series Housing** 208-4502











#### 16 Pole Female Crimp for RS PRO H16B series Housing

208-4500







### 16 Pole Male Crimp for RS PRO H16B series Housing











16 Pole Female Cage Clamp for RS PRO H16B series Housing

208-4501







16 Pole Male Cage Clamp for RS PRO H16B series Housing











24 Pole Female Screw for RS PRO H24B series Housing







### 24 Pole Male Screw for RS PRO H24B series Housing











#### 24 Pole Female Crimp for RS PRO H24B series Housing

208-4507







### **24 Pole Male Crimp for RS PRO H24B series Housing** 208-4510











#### 24 Pole Female Cage Clamp for RS PRO H24B series Housing

208-4508







### 24 Pole Male Cage Clamp for RS PRO H24B series Housing











## **32 Pole Female Screw for RS PRO H32B series Housing** 208-4513 (2x 16 pole)













# **32 Pole Male Screw for RS PRO H32B series Housing** 208-4516 (2x 16 pole)















## **32 Pole Female Crimp for RS PRO H32B series Housing** 208-4514 (2x 16 pole)













# **32 Pole Male Crimp for RS PRO H32B series Housing** 208-4517 (2x 16 pole)















## **32 Pole Female Cage Clamp for RS PRO H32B series Housing** 208-4515 (2x 16 pole)













# **32 Pole Male Cage Clamp for RS PRO H32B series Housing** 208-4518 (2x 16 pole)

















# **48 Pole Female Screw for RS PRO H48B series Housing** 208-4519 (2x 2