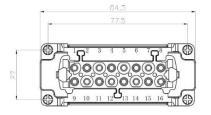

RO H16B series Housing

208-4501







16 Pole Male Cage Clamp for RS PRO H16B series Housing











24 Pole Female Screw for RS PRO H24B series Housing







### 24 Pole Male Screw for RS PRO H24B series Housing











#### 24 Pole Female Crimp for RS PRO H24B series Housing

208-4507







### **24 Pole Male Crimp for RS PRO H24B series Housing** 208-4510











#### 24 Pole Female Cage Clamp for RS PRO H24B series Housing

208-4508







### 24 Pole Male Cage Clamp for RS PRO H24B series Housing











## **32 Pole Female Screw for RS PRO H32B series Housing** 208-4513 (2x 16 pole)













# **32 Pole Male Screw for RS PRO H32B series Housing** 208-4516 (2x 16 pole)















## **32 Pole Female Crimp for RS PRO H32B series Housing** 208-4514 (2x 16 pole)













# **32 Pole Male Crimp for RS PRO H32B series Housing** 208-4517 (2x 16 pole)















## **32 Pole Female Cage Clamp for RS PRO H32B series Housing** 208-4515 (2x 16 pole)













# **32 Pole Male Cage Clamp for RS PRO H32B series Housing** 208-4518 (2x 16 pole)

















# **48 Pole Female Screw for RS PRO H48B series Housing** 208-4519 (2x 24 pole)













## **48 Pole Male Screw for RS PRO H48B series Housing** 208-4522 (2x 24 pole)

















# **48 Pole Female Crimp for RS PRO H48B series Housing** 208-4520 (2x 24 pole)













# **48 Pole Male Crimp for RS PRO H48B series Housing** 208-4523 (2x 24 pole)

















Internal

#### **Dimensional line drawings**

# **48 Pole Female Cage Clamp for RS PRO H48B series Housing** 208-4521 (