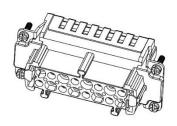

## **32 Pole Female Screw for RS PRO H32B series Housing** 208-4513 (2x 16 pole)

# **32 Pole Male Screw for RS PRO H32B series Housing** 208-4516 (2x 16 pole)

## **32 Pole Female Crimp for RS PRO H32B series Housing** 208-4514 (2x 16 pole)

# **32 Pole Male Crimp for RS PRO H32B series Housing** 208-4517 (2x 16 pole)

## **32 Pole Female Cage Clamp for RS PRO H32B series Housing** 208-4515 (2x 16 pole)

# **32 Pole Male Cage Clamp for RS PRO H32B series Housing** 208-4518 (2x 16 pole)