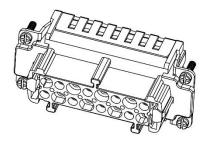

#### 16 Pole Female Crimp for RS PRO H16B series Housing

208-4500

### 16 Pole Male Crimp for RS PRO H16B series Housing

16 Pole Female Cage Clamp for RS PRO H16B series Housing

208-4501

16 Pole Male Cage Clamp for RS PRO H16B series Housing

24 Pole Female Screw for RS PRO H24B series Housing