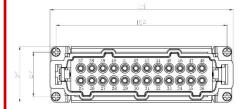

# **48 Pole Female Screw for RS PRO H48B series Housing** 208-4519 (2x 24 pole)

## **48 Pole Male Screw for RS PRO H48B series Housing** 208-4522 (2x 24 pole)

# **48 Pole Female Crimp for RS PRO H48B series Housing** 208-4520 (2x 24 pole)

# **48 Pole Male Crimp for RS PRO H48B series Housing** 208-4523 (2x 24 pole)

Internal

# **48 Pole Female Cage Clamp for RS PRO H48B series Housing** 208-4521 (2x 24 pole)

# **48 Pole Male Cage Clamp for RS PRO H48B series Housing** 208-4524 (2x 24 pole)