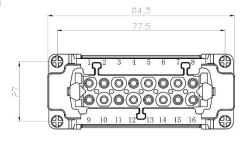

r RS PRO H6B series Housing** 208-4488







### **6 Pole Male Cage Clamp for RS PRO H6B series Housing** 208-4491











### 10 Pole Female Screw for RS PRO H10B series Housing

208-4492







## **10 Pole Male Screw for RS PRO H10B series Housing** 208-4495











### **10 Pole Female Crimp for RS PRO H10B series Housing** 208-4493





## **10 Pole Male Crimp for RS PRO H10B series Housing** 208-4496











10 Pole Female Cage Clamp for RS PRO H10B series Housing

208-4494







### **10 Pole Male Cage Clamp for RS PRO H10B series Housing** 208-4497











16 Pole Female Screw for RS PRO H16B series Housing

208-4499







### **16 Pole Male Screw for RS PRO H16B series Housing** 208-4502











#### 16 Pole Female Crimp for RS PRO H16B series Housing

208-4500







### 16 Pole Male Crimp for RS PRO H16B series Housing











16 Pole Female Cage Clamp for RS PRO H16B series Housing

208-4501







16 Pole Male Cage Clamp for RS PRO H16B series Housing











24 Pole Female Screw for RS PRO H24B series Housing







### 24 Pole Male Screw for RS PRO H24B series Housing











#### 24 Pole Female Crimp for RS PRO H24B series Housing

208-4507







### **24 Pole Male Crimp for RS PRO H24B series Housing** 208-4510











#### 24 Pole Female Cage Clamp for RS PRO H24B series Housing

208-4508







### 24 Pole Male Cage Clamp for RS PRO H24B series Housing











## **32 Pole Female Screw for RS PRO H32B series Housing** 208-4513 (2x 16 pole)













# **32 Pole Male Screw for RS PRO H32B series Housing** 208-4516 (2x 1