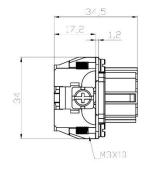

ered allowing for maximum versatility when designing a system. These connectors have been created for applications that are subjected to harsh environments or where high vibration can cause standard connectors to fail. This makes them ideal for food & beverage manufacturing, packaging machines, conveyor belt systems, railway, oil & gas processing and other industrial automation. The entire range of connectors are RoHS compliant and as with all RS PRO products, offer exceptional value for money.

#### **Features & Benefits:**

- Standard Inserts
- 6 to 48 Poles
- Crimp, Cage Clamp or Screw Termination
- Screw and Clamp AWG 26-14
- 16A, 500V
- For use with 16A crimps
- Polycarbonate Body

#### **Quality Standards**







### **6 Pole Female Screw for RS PRO H6B series Housing** 208-4486







## **6 Pole Male Screw for RS PRO H6B series Housing** 208-4489











6 Pole Female Crimp for RS PRO H6B series Housing

208-4487







# **6 Pole Male Crimp for RS PRO H6B series Housing** 208-4490











### **6 Pole Female Cage Clamp for RS PRO H6B series Housing** 208-4488







### **6 Pole Male Cage Clamp for RS PRO H6B series Housing** 208-4491











### 10 Pole Female Screw for RS PRO H10B series Housing

208-4492







## **10 Pole Male Screw for RS PRO H10B series Housing** 208-4495











### **10 Pole Female Crimp for RS PRO H10B series Housing** 208-4493





## **10 Pole Male Crimp for RS PRO H10B series Housing** 208-4496











10 Pole Female Cage Clamp for RS PRO H10B series Housing

208-4494







### **10 Pole Male Cage Clamp for RS PRO H10B