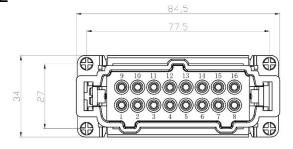

PRO H6B series Housing** 208-4490











### **6 Pole Female Cage Clamp for RS PRO H6B series Housing** 208-4488







### **6 Pole Male Cage Clamp for RS PRO H6B series Housing** 208-4491











### 10 Pole Female Screw for RS PRO H10B series Housing

208-4492







## **10 Pole Male Screw for RS PRO H10B series Housing** 208-4495











### **10 Pole Female Crimp for RS PRO H10B series Housing** 208-4493





## **10 Pole Male Crimp for RS PRO H10B series Housing** 208-4496











10 Pole Female Cage Clamp for RS PRO H10B series Housing

208-4494







### **10 Pole Male Cage Clamp for RS PRO H10B series Housing** 208-4497











16 Pole Female Screw for RS PRO H16B series Housing

208-4499







### **16 Pole Male Screw for RS PRO H16B series Housing** 208-4502











#### 16 Pole Female Crimp for RS PRO H16B series Housing

208-4500







### 16 Pole Male Crimp for RS PRO H16B series Housing











16 Pole Female Cage Clamp for RS PRO H16B series Housing

208-4501







16 Pole Male Cage Clamp for RS PRO H16B series Housing











24 Pole Female Screw for RS PRO H24B series Housing







### 24 Pole Male Screw for RS PRO H24B series Housing











#### 24 Pole Female Crimp for RS PRO H24B series Housing

208-4507







### **24 Pole Male Crimp for RS PRO H24B series Housing** 208-4510











#### 24 Pole Female Cage Clamp for RS PRO H24B series Housing

208-4508







### 24 Pole Male Cage Clamp for RS PRO H24B series Housing











## **32 Pole Female Screw for RS PRO H32B series Housing** 208-4513 (2x 16 pole)