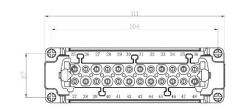

2 Pole Male Crimp for RS PRO H32B series Housing** 208-4517 (2x 16 pole)















## **32 Pole Female Cage Clamp for RS PRO H32B series Housing** 208-4515 (2x 16 pole)













# **32 Pole Male Cage Clamp for RS PRO H32B series Housing** 208-4518 (2x 16 pole)

















# **48 Pole Female Screw for RS PRO H48B series Housing** 208-4519 (2x 24 pole)













## **48 Pole Male Screw for RS PRO H48B series Housing** 208-4522 (2x 24 pole)

















# **48 Pole Female Crimp for RS PRO H48B series Housing** 208-4520 (2x 24 pole)













# **48 Pole Male Crimp for RS PRO H48B series Housing** 208-4523 (2x 24 pole)

















Internal

#### **Dimensional line drawings**

# **48 Pole Female Cage Clamp for RS PRO H48B series Housing** 208-4521 (2x 24 pole)













# **48 Pole Male Cage Clamp for RS PRO H48B series Housing** 208-4524 (2x 24 pole)