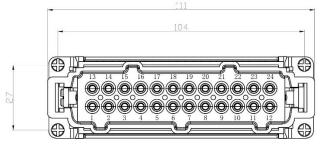

es Housing

208-4499







### **16 Pole Male Screw for RS PRO H16B series Housing** 208-4502











#### 16 Pole Female Crimp for RS PRO H16B series Housing

208-4500







### 16 Pole Male Crimp for RS PRO H16B series Housing











16 Pole Female Cage Clamp for RS PRO H16B series Housing

208-4501







16 Pole Male Cage Clamp for RS PRO H16B series Housing











24 Pole Female Screw for RS PRO H24B series Housing







### 24 Pole Male Screw for RS PRO H24B series Housing











#### 24 Pole Female Crimp for RS PRO H24B series Housing

208-4507







### **24 Pole Male Crimp for RS PRO H24B series Housing** 208-4510











#### 24 Pole Female Cage Clamp for RS PRO H24B series Housing

208-4508







### 24 Pole Male Cage Clamp for RS PRO H24B series Housing











## **32 Pole Female Screw for RS PRO H32B series Housing** 208-4513 (2x 16 pole)













# **32 Pole Male Screw for RS PRO H32B series Housing** 208-4516 (2x 16 pole)















## **32 Pole Female Crimp for RS PRO H32B series Housing** 208-4514 (2x 16 pole)













# **32 Pole Male Crimp for RS PRO H32B series Housing** 208-4517 (2x 16 pole)















## **32 Pole Female Cage Clamp for RS PRO H32B series Housing** 208-4515 (2x 16 pole)













# **32 Pole Male Cage Clamp for RS PRO H32B series Housing** 208-4518 (2x 16 pole)

















# **48 Pole Female Screw for RS PRO H48B series Housing** 208-4519 (2x 24 pole)













## **48 Pole Male Screw for RS PRO H48B series Housing** 208-4522 (2x 24 pole)

















# **48 Pole Female Crimp for