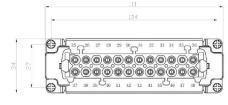

Pole Female Cage Clamp for RS PRO H24B series Housing

208-4508







### 24 Pole Male Cage Clamp for RS PRO H24B series Housing











## **32 Pole Female Screw for RS PRO H32B series Housing** 208-4513 (2x 16 pole)













# **32 Pole Male Screw for RS PRO H32B series Housing** 208-4516 (2x 16 pole)















## **32 Pole Female Crimp for RS PRO H32B series Housing** 208-4514 (2x 16 pole)













# **32 Pole Male Crimp for RS PRO H32B series Housing** 208-4517 (2x 16 pole)















## **32 Pole Female Cage Clamp for RS PRO H32B series Housing** 208-4515 (2x 16 pole)













# **32 Pole Male Cage Clamp for RS PRO H32B series Housing** 208-4518 (2x 16 pole)

















# **48 Pole Female Screw for RS PRO H48B series Housing** 208-4519 (2x 24 pole)













## **48 Pole Male Screw for RS PRO H48B series Housing** 208-4522 (2x 24 pole)

















# **48 Pole Female Crimp for RS PRO H48B series Housing** 208-4520 (2x 24 pole)













# **48 Pole Male Crimp for RS PRO H48B series Housing** 208-4523 (2x 24 pole)

















Internal

#### **Dimensional line drawings**

# **48 Pole Female Cage Clamp for RS PRO H48B series Housing** 208-4521 (2x 24 pole)













# **48 Pole Male Cage Clamp for RS PRO H48B series Housing** 208-4524 (2x 24 pole)