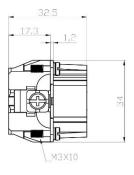

#### **Dimensional line drawings**

### **6 Pole Female Screw for RS PRO H6B series Housing** 208-4486

## **6 Pole Male Screw for RS PRO H6B series Housing** 208-4489

6 Pole Female Crimp for RS PRO H6B series Housing

208-4487