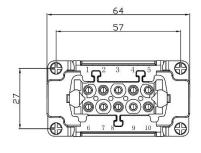

### 10 Pole Female Screw for RS PRO H10B series Housing

208-4492

## **10 Pole Male Screw for RS PRO H10B series Housing** 208-4495

### **10 Pole Female Crimp for RS PRO H10B series Housing** 208-4493

## **10 Pole Male Crimp for RS PRO H10B series Housing** 208-4496

10 Pole Female Cage Clamp for RS PRO H10B series Housing

208-4494

### **10 Pole Male Cage Clamp for RS PRO H10B series Housing** 208-4497

16 Pole Female Screw for RS PRO H16B series Housing

208-4499