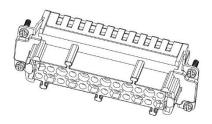

ing** 208-4513 (2x 16 pole)













# **32 Pole Male Screw for RS PRO H32B series Housing** 208-4516 (2x 16 pole)















## **32 Pole Female Crimp for RS PRO H32B series Housing** 208-4514 (2x 16 pole)













# **32 Pole Male Crimp for RS PRO H32B series Housing** 208-4517 (2x 16 pole)















## **32 Pole Female Cage Clamp for RS PRO H32B series Housing** 208-4515 (2x 16 pole)













# **32 Pole Male Cage Clamp for RS PRO H32B series Housing** 208-4518 (2x 16 pole)

















# **48 Pole Female Screw for RS PRO H48B series Housing** 208-4519 (2x 24 pole)













## **48 Pole Male Screw for RS PRO H48B series Housing** 208-4522 (2x 24 pole)

















# **48 Pole Female Crimp for RS PRO H48B series Housing** 208-4520 (2x 24 pole)













# **48 Pole Male Crimp for RS PRO H48B series Housing** 208-4523 (2x 24 pole)

















Internal

#### **Dimensional line drawings**

# **48 Pole Female Cage Clamp for RS PRO H48B series Housing** 208-4521 (2x 24 pole)













# **48 Pole Male Cage Clamp for RS PRO H48B series Housing** 208-4524 (2x 24 pole)