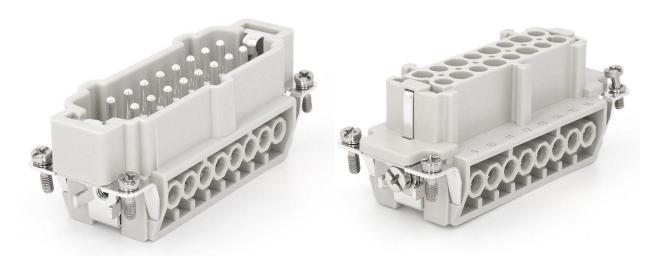

### **6 Pole Female Screw for RS PRO H6B series Housing** 208-4486

## **6 Pole Male Screw for RS PRO H6B series Housing** 208-4489

6 Pole Female Crimp for RS PRO H6B series Housing

208-4487

# **6 Pole Male Crimp for RS PRO H6B series Housing** 208-4490

### **6 Pole Female Cage Clamp for RS PRO H6B series Housing** 208-4488

### **6 Pole Male Cage Clamp for RS PRO H6B series Housing** 208-4491