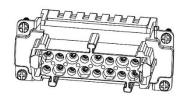

### 16 Pole Male Crimp for RS PRO H16B series Housing

16 Pole Female Cage Clamp for RS PRO H16B series Housing

208-4501

16 Pole Male Cage Clamp for RS PRO H16B series Housing

24 Pole Female Screw for RS PRO H24B series Housing