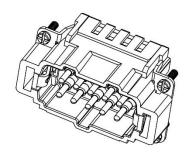

S PRO H6B series Housing** 208-4489











6 Pole Female Crimp for RS PRO H6B series Housing

208-4487







# **6 Pole Male Crimp for RS PRO H6B series Housing** 208-4490











### **6 Pole Female Cage Clamp for RS PRO H6B series Housing** 208-4488







### **6 Pole Male Cage Clamp for RS PRO H6B series Housing** 208-4491











### 10 Pole Female Screw for RS PRO H10B series Housing

208-4492







## **10 Pole Male Screw for RS PRO H10B series Housing** 208-4495











### **10 Pole Female Crimp for RS PRO H10B series Housing** 208-4493





## **10 Pole Male Crimp for RS PRO H10B series Housing** 208-4496











10 Pole Female Cage Clamp for RS PRO H10B series Housing

208-4494







### **10 Pole Male Cage Clamp for RS PRO H10B series Housing** 208-4497











16 Pole Female Screw for RS PRO H16B series Housing

208-4499







### **16 Pole Male Screw for RS PRO H16B series Housing** 208-4502











#### 16 Pole Female Crimp for RS PRO H16B series Housing

208-4500







### 16 Pole Male Crimp for RS PRO H16B series Housing











16 Pole Female Cage Clamp for RS PRO H16B series Housing

208-4501







16 Pole Male Cage Clamp for RS PRO H16B series Housing











24 Pole Female Screw for RS PRO H24B series Housing







### 24 Pole Male Screw for RS PRO H24B series Housing











#### 24 Pole Female Crimp for RS PRO H24B series Housing

208-4507







### **24 Pole Male Crimp for RS PRO H24B series Housing** 208-4510











#### 24 Pole Female Cage Clamp for RS PRO H24B series Housing

208-4508







### 24 Pole M