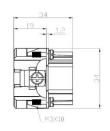

#### **Dimensional line drawings**

#### 16 Pole Female Crimp for RS PRO H16B series Housing

208-4500

### 16 Pole Male Crimp for RS PRO H16B series Housing

16 Pole Female Cage Clamp for RS PRO H16B series Housing

208-4501

16 Pole Male Cage Clamp for RS PRO H16B series Housing

24 Pole Female Screw for RS PRO H24B series Housing