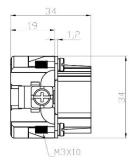

### **10 Pole Male Cage Clamp for RS PRO H10B series Housing** 208-4497

16 Pole Female Screw for RS PRO H16B series Housing

208-4499

#### **Dimensional line drawings**