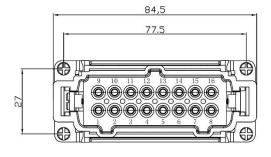

### 16 Pole Male Crimp for RS PRO H16B series Housing

16 Pole Female Cage Clamp for RS PRO H16B series Housing

208-4501

16 Pole Male Cage Clamp for RS PRO H16B series Housing

24 Pole Female Screw for RS PRO H24B series Housing