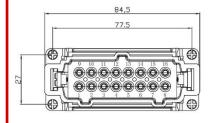

#### **Dimensional line drawings**

# **48 Pole Female Screw for RS PRO H48B series Housing** 208-4519 (2x 24 pole)

## **48 Pole Male Screw for RS PRO H48B series Housing** 208-4522 (2x 24 pole)

# **48 Pole Female Crimp for RS PRO H48B series Housing** 208-4520 (2x 24 pole)

# **48 Pole Male Crimp for RS PRO H48B series Housing** 208-4523 (2x 24 pole)

Internal

# **48 Pole Female Cage Clamp for RS PRO H48B series Housing** 208-4521 (2x 24 pole)

# **48 Pole Male Cage Clamp for RS PRO H48B series Housing** 208-4524 (2x 24 pole)