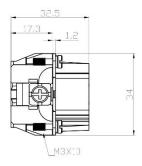

nnectors have been created for applications that are subjected to harsh environments or where high vibration can cause standard connectors to fail. This makes them ideal for food & beverage manufacturing, packaging machines, conveyor belt systems, railway, oil & gas processing and other industrial automation. The entire range of connectors are RoHS compliant and as with all RS PRO products, offer exceptional value for money.

#### **Features & Benefits:**

- Standard Inserts
- 6 to 48 Poles
- Crimp, Cage Clamp or Screw Termination
- Screw and Clamp AWG 26-14
- 16A, 500V
- For use with 16A crimps
- Polycarbonate Body

#### **Quality Standards**







### **6 Pole Female Screw for RS PRO H6B series Housing** 208-4486







## **6 Pole Male Screw for RS PRO H6B series Housing** 208-4489











6 Pole Female Crimp for RS PRO H6B series Housing

208-4487







# **6 Pole Male Crimp for RS PRO H6B series Housing** 208-4490











### **6 Pole Female Cage Clamp for RS PRO H6B series Housing** 208-4488







### **6 Pole Male Cage Clamp for RS PRO H6B series Housing** 208-4491











### 10 Pole Female Screw for RS PRO H10B series Housing

208-4492







## **10 Pole Male Screw for RS PRO H10B series Housing** 208-4495











### **10 Pole Female Crimp for RS PRO H10B series Housing** 208-4493





## **10 Pole Male Crimp for RS PRO H10B series Housing** 208-4496











10 Pole Female Cage Clamp for RS PRO H10B series Housing

208-4494







### **10 Pole Male Cage Clamp for RS PRO H10B series Housing** 208-4497











16 Pole Female Screw for RS PRO H