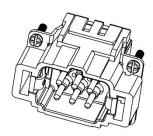

## **6 Pole Male Screw for RS PRO H6B series Housing** 208-4489

6 Pole Female Crimp for RS PRO H6B series Housing

208-4487

# **6 Pole Male Crimp for RS PRO H6B series Housing** 208-4490