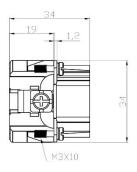

Cage Clamp for RS PRO H6B series Housing** 208-4491











### 10 Pole Female Screw for RS PRO H10B series Housing

208-4492







## **10 Pole Male Screw for RS PRO H10B series Housing** 208-4495











### **10 Pole Female Crimp for RS PRO H10B series Housing** 208-4493





## **10 Pole Male Crimp for RS PRO H10B series Housing** 208-4496











10 Pole Female Cage Clamp for RS PRO H10B series Housing

208-4494







### **10 Pole Male Cage Clamp for RS PRO H10B series Housing** 208-4497











16 Pole Female Screw for RS PRO H16B series Housing

208-4499







### **16 Pole Male Screw for RS PRO H16B series Housing** 208-4502











#### 16 Pole Female Crimp for RS PRO H16B series Housing

208-4500







### 16 Pole Male Crimp for RS PRO H16B series Housing











16 Pole Female Cage Clamp for RS PRO H16B series Housing

208-4501







16 Pole Male Cage Clamp for RS PRO H16B series Housing











24 Pole Female Screw for RS PRO H24B series Housing







### 24 Pole Male Screw for RS PRO H24B series Housing











#### 24 Pole Female Crimp for RS PRO H24B series Housing

208-4507







### **24 Pole Male Crimp for RS PRO H24B series Housing** 208-4510











#### 24 Pole Female Cage Clamp for RS PRO H24B series Housing

208-4508







### 24 Pole Male Cage Clamp for RS PRO H24B series Housing











## **32 Pole Female Screw for RS PRO H32B series Housing** 208-4513 (2x 16 pole)













# **32 Pole Male Screw for RS PRO H32B series Housing** 208-4516 (2x 16 pole)















## **32 Pole Female Crimp for RS PRO H32