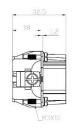

Clamp for RS PRO H24B series Housing











## **32 Pole Female Screw for RS PRO H32B series Housing** 208-4513 (2x 16 pole)













# **32 Pole Male Screw for RS PRO H32B series Housing** 208-4516 (2x 16 pole)















## **32 Pole Female Crimp for RS PRO H32B series Housing** 208-4514 (2x 16 pole)













# **32 Pole Male Crimp for RS PRO H32B series Housing** 208-4517 (2x 16 pole)















## **32 Pole Female Cage Clamp for RS PRO H32B series Housing** 208-4515 (2x 16 pole)













# **32 Pole Male Cage Clamp for RS PRO H32B series Housing** 208-4518 (2x 16 pole)

















# **48 Pole Female Screw for RS PRO H48B series Housing** 208-4519 (2x 24 pole)













## **48 Pole Male Screw for RS PRO H48B series Housing** 208-4522 (2x 24 pole)

















# **48 Pole Female Crimp for RS PRO H48B series Housing** 208-4520 (2x 24 pole)













# **48 Pole Male Crimp for RS PRO H48B series Housing** 208-4523 (2x 24 pole)

















Internal

#### **Dimensional line drawings**

# **48 Pole Female Cage Clamp for RS PRO H48B series Housing** 208-4521 (2x 24 pole)













# **48 Pole Male Cage Clamp for RS PRO H48B series Housing** 208-4524 (2x 24 pole)