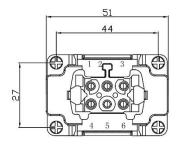

s, conveyor belt systems, railway, oil & gas processing and other industrial automation. The entire range of connectors are RoHS compliant and as with all RS PRO products, offer exceptional value for money.

#### **Features & Benefits:**

- Standard Inserts
- 6 to 48 Poles
- Crimp, Cage Clamp or Screw Termination
- Screw and Clamp AWG 26-14
- 16A, 500V
- For use with 16A crimps
- Polycarbonate Body

#### **Quality Standards**







### **6 Pole Female Screw for RS PRO H6B series Housing** 208-4486







## **6 Pole Male Screw for RS PRO H6B series Housing** 208-4489











6 Pole Female Crimp for RS PRO H6B series Housing

208-4487







# **6 Pole Male Crimp for RS PRO H6B series Housing** 208-4490











### **6 Pole Female Cage Clamp for RS PRO H6B series Housing** 208-4488







### **6 Pole Male Cage Clamp for RS PRO H6B series Housing** 208-4491











### 10 Pole Female Screw for RS PRO H10B series Housing

208-4492







## **10 Pole Male Screw for RS PRO H10B series Housing** 208-4495











### **10 Pole Female Crimp for RS PRO H10B series Housing** 208-4493





## **10 Pole Male Crimp for RS PRO H10B series Housing** 208-4496











10 Pole Female Cage Clamp for RS PRO H10B series Housing

208-4494







### **10 Pole Male Cage Clamp for RS PRO H10B series Housing** 208-4497











16 Pole Female Screw for RS PRO H16B series Housing

208-4499







### **16 Pole Male Screw for RS PRO H16B series Housing** 208-4502











#### 16 Pole Female Crimp for RS PRO H16B series Housing

208-4500







### 16 Pole Male Crimp for RS PRO