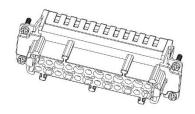

using** 208-4513 (2x 16 pole)













# **32 Pole Male Screw for RS PRO H32B series Housing** 208-4516 (2x 16 pole)















## **32 Pole Female Crimp for RS PRO H32B series Housing** 208-4514 (2x 16 pole)













# **32 Pole Male Crimp for RS PRO H32B series Housing** 208-4517 (2x 16 pole)















## **32 Pole Female Cage Clamp for RS PRO H32B series Housing** 208-4515 (2x 16 pole)













# **32 Pole Male Cage Clamp for RS PRO H32B series Housing** 208-4518 (2x 16 pole)

















# **48 Pole Female Screw for RS PRO H48B series Housing** 208-4519 (2x 24 pole)













## **48 Pole Male Screw for RS PRO H48B series Housing** 208-4522 (2x 24 pole)

















# **48 Pole Female Crimp for RS PRO H48B series Housing** 208-4520 (2x 24 pole)













# **48 Pole Male Crimp for RS PRO H48B series Housing** 208-4523 (2x 24 pole)

















Internal

#### **Dimensional line drawings**

# **48 Pole Female Cage Clamp for RS PRO H48B series Housing** 208-4521 (2x 24 pole)













# **48 Pole Male Cage Clamp for RS PRO H48B series Housing** 208-4524 (2x 24 pole)