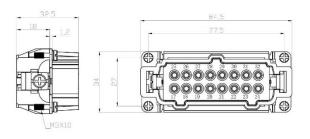

6 Pole Male Crimp for RS PRO H16B series Housing











16 Pole Female Cage Clamp for RS PRO H16B series Housing

208-4501







16 Pole Male Cage Clamp for RS PRO H16B series Housing











24 Pole Female Screw for RS PRO H24B series Housing







### 24 Pole Male Screw for RS PRO H24B series Housing











#### 24 Pole Female Crimp for RS PRO H24B series Housing

208-4507







### **24 Pole Male Crimp for RS PRO H24B series Housing** 208-4510











#### 24 Pole Female Cage Clamp for RS PRO H24B series Housing

208-4508







### 24 Pole Male Cage Clamp for RS PRO H24B series Housing











## **32 Pole Female Screw for RS PRO H32B series Housing** 208-4513 (2x 16 pole)













# **32 Pole Male Screw for RS PRO H32B series Housing** 208-4516 (2x 16 pole)















## **32 Pole Female Crimp for RS PRO H32B series Housing** 208-4514 (2x 16 pole)













# **32 Pole Male Crimp for RS PRO H32B series Housing** 208-4517 (2x 16 pole)















## **32 Pole Female Cage Clamp for RS PRO H32B series Housing** 208-4515 (2x 16 pole)













# **32 Pole Male Cage Clamp for RS PRO H32B series Housing** 208-4518 (2x 16 pole)

















# **48 Pole Female Screw for RS PRO H48B series Housing** 208-4519 (2x 24 pole)













## **48 Pole Male Screw for RS PRO H48B series Housing** 208-4522 (2x 24 pole)

















# **48 Pole Female Crimp for RS PRO H48B series Housing** 208-4520 (2x 24 pole)













# **48 Pole Male Crimp for RS PRO H48B series Housing** 208-4523 (2x 24 pole)

















Internal

#### **Dimensio