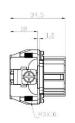

ole Female Cage Clamp for RS PRO H24B series Housing

208-4508







### 24 Pole Male Cage Clamp for RS PRO H24B series Housing











## **32 Pole Female Screw for RS PRO H32B series Housing** 208-4513 (2x 16 pole)













# **32 Pole Male Screw for RS PRO H32B series Housing** 208-4516 (2x 16 pole)















## **32 Pole Female Crimp for RS PRO H32B series Housing** 208-4514 (2x 16 pole)













# **32 Pole Male Crimp for RS PRO H32B series Housing** 208-4517 (2x 16 pole)















## **32 Pole Female Cage Clamp for RS PRO H32B series Housing** 208-4515 (2x 16 pole)













# **32 Pole Male Cage Clamp for RS PRO H32B series Housing** 208-4518 (2x 16 pole)

















# **48 Pole Female Screw for RS PRO H48B series Housing** 208-4519 (2x 24 pole)













## **48 Pole Male Screw for RS PRO H48B series Housing** 208-4522 (2x 24 pole)

















# **48 Pole Female Crimp for RS PRO H48B series Housing** 208-4520 (2x 24 pole)













# **48 Pole Male Crimp for RS PRO H48B series Housing** 208-4523 (2x 24 pole)

















Internal

#### **Dimensional line drawings**

# **48 Pole Female Cage Clamp for RS PRO H48B series Housing** 208-4521 (2x 24 pole)













# **48 Pole Male Cage Clamp for RS PRO H48B series Housing** 208-4524 (2x 24 pole)