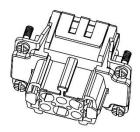

### 10 Pole Female Screw for RS PRO H10B series Housing

208-4492

## **10 Pole Male Screw for RS PRO H10B series Housing** 208-4495

### **10 Pole Female Crimp for RS PRO H10B series Housing** 208-4493

## **10 Pole Male Crimp for RS PRO H10B series Housing** 208-4496

10 Pole Female Cage Clamp for RS PRO H10B series Housing

208-4494

### **10 Pole Male Cage Clamp for RS PRO H10B series Housing** 208-4497

16 Pole Female Screw for RS PRO H16B series Housing

208-4499