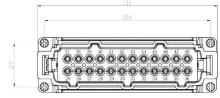

#### **Dimensional line drawings**

## **48 Pole Male Screw for RS PRO H48B series Housing** 208-4522 (2x 24 pole)

# **48 Pole Male Crimp for RS PRO H48B series Housing** 208-4523 (2x 24 pole)

Internal

# **48 Pole Male Cage Clamp for RS PRO H48B series Housing** 208-4524 (2x 24 pole)