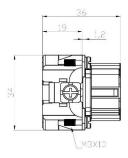

RS PRO H6B series Housing** 208-4488







### **6 Pole Male Cage Clamp for RS PRO H6B series Housing** 208-4491











### 10 Pole Female Screw for RS PRO H10B series Housing

208-4492







## **10 Pole Male Screw for RS PRO H10B series Housing** 208-4495











### **10 Pole Female Crimp for RS PRO H10B series Housing** 208-4493





## **10 Pole Male Crimp for RS PRO H10B series Housing** 208-4496











10 Pole Female Cage Clamp for RS PRO H10B series Housing

208-4494







### **10 Pole Male Cage Clamp for RS PRO H10B series Housing** 208-4497











16 Pole Female Screw for RS PRO H16B series Housing

208-4499







### **16 Pole Male Screw for RS PRO H16B series Housing** 208-4502











#### 16 Pole Female Crimp for RS PRO H16B series Housing

208-4500







### 16 Pole Male Crimp for RS PRO H16B series Housing











16 Pole Female Cage Clamp for RS PRO H16B series Housing

208-4501







16 Pole Male Cage Clamp for RS PRO H16B series Housing











24 Pole Female Screw for RS PRO H24B series Housing







### 24 Pole Male Screw for RS PRO H24B series Housing











#### 24 Pole Female Crimp for RS PRO H24B series Housing

208-4507







### **24 Pole Male Crimp for RS PRO H24B series Housing** 208-4510











#### 24 Pole Female Cage Clamp for RS PRO H24B series Housing

208-4508







### 24 Pole Male Cage Clamp for RS PRO H24B series Housing











## **32 Pole Female Screw for RS PRO H32B series Housing** 208-4513 (2x 16 pole)













# **32 Pole Male Screw for RS PRO H32B series Housing** 208-4516 (2x 16