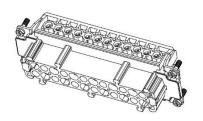

### 16 Pole Male Crimp for RS PRO H16B series Housing

16 Pole Female Cage Clamp for RS PRO H16B series Housing

208-4501

16 Pole Male Cage Clamp for RS PRO H16B series Housing

24 Pole Female Screw for RS PRO H24B series Housing

### 24 Pole Male Screw for RS PRO H24B series Housing