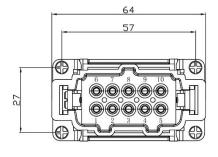

or RS PRO H6B series Housing** 208-4489











6 Pole Female Crimp for RS PRO H6B series Housing

208-4487







# **6 Pole Male Crimp for RS PRO H6B series Housing** 208-4490











### **6 Pole Female Cage Clamp for RS PRO H6B series Housing** 208-4488







### **6 Pole Male Cage Clamp for RS PRO H6B series Housing** 208-4491











### 10 Pole Female Screw for RS PRO H10B series Housing

208-4492







## **10 Pole Male Screw for RS PRO H10B series Housing** 208-4495











### **10 Pole Female Crimp for RS PRO H10B series Housing** 208-4493





## **10 Pole Male Crimp for RS PRO H10B series Housing** 208-4496











10 Pole Female Cage Clamp for RS PRO H10B series Housing

208-4494







### **10 Pole Male Cage Clamp for RS PRO H10B series Housing** 208-4497











16 Pole Female Screw for RS PRO H16B series Housing

208-4499







### **16 Pole Male Screw for RS PRO H16B series Housing** 208-4502











#### 16 Pole Female Crimp for RS PRO H16B series Housing

208-4500







### 16 Pole Male Crimp for RS PRO H16B series Housing











16 Pole Female Cage Clamp for RS PRO H16B series Housing

208-4501







16 Pole Male Cage Clamp for RS PRO H16B series Housing











24 Pole Female Screw for RS PRO H24B series Housing







### 24 Pole Male Screw for RS PRO H24B series Housing











#### 24 Pole Female Crimp for RS PRO H24B series Housing

208-4507







### **24 Pole Male Crimp for RS PRO H24B series Housing** 208-4510











#### 24 Pole Female Cage Clamp for RS PRO H24B series Housing

208-4508







### 24 Po