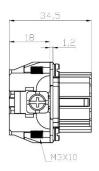

RS PRO H6B series Housing

208-4487







# **6 Pole Male Crimp for RS PRO H6B series Housing** 208-4490











### **6 Pole Female Cage Clamp for RS PRO H6B series Housing** 208-4488







### **6 Pole Male Cage Clamp for RS PRO H6B series Housing** 208-4491











### 10 Pole Female Screw for RS PRO H10B series Housing

208-4492







## **10 Pole Male Screw for RS PRO H10B series Housing** 208-4495











### **10 Pole Female Crimp for RS PRO H10B series Housing** 208-4493





## **10 Pole Male Crimp for RS PRO H10B series Housing** 208-4496











10 Pole Female Cage Clamp for RS PRO H10B series Housing

208-4494







### **10 Pole Male Cage Clamp for RS PRO H10B series Housing** 208-4497











16 Pole Female Screw for RS PRO H16B series Housing

208-4499







### **16 Pole Male Screw for RS PRO H16B series Housing** 208-4502











#### 16 Pole Female Crimp for RS PRO H16B series Housing

208-4500







### 16 Pole Male Crimp for RS PRO H16B series Housing











16 Pole Female Cage Clamp for RS PRO H16B series Housing

208-4501







16 Pole Male Cage Clamp for RS PRO H16B series Housing











24 Pole Female Screw for RS PRO H24B series Housing







### 24 Pole Male Screw for RS PRO H24B series Housing











#### 24 Pole Female Crimp for RS PRO H24B series Housing

208-4507







### **24 Pole Male Crimp for RS PRO H24B series Housing** 208-4510











#### 24 Pole Female Cage Clamp for RS PRO H24B series Housing

208-4508







### 24 Pole Male Cage Clamp for RS PRO H24B series Housing











## **32 Pole F