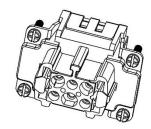

# **6 Pole Male Crimp for RS PRO H6B series Housing** 208-4490

### **6 Pole Female Cage Clamp for RS PRO H6B series Housing** 208-4488

### **6 Pole Male Cage Clamp for RS PRO H6B series Housing** 208-4491