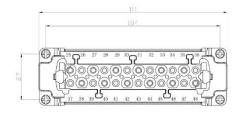

#### **Dimensional line drawings**

# **48 Pole Female Screw for RS PRO H48B series Housing** 208-4519 (2x 24 pole)

## **48 Pole Male Screw for RS PRO H48B series Housing** 208-4522 (2x 24 pole)

# **48 Pole Female Crimp for RS PRO H48B series Housing** 208-4520 (2x 24 pole)

# **48 Pole Male Crimp for RS PRO H48B series Housing** 208-4523 (2x 24 pole)

Internal

# **48 Pole Female Cage Clamp for RS PRO H48B series Housing** 208-4521 (2x 24 pole)

# **48 Pole Male Cage Clamp for RS PRO H48B series Housing** 208-4524 (2x 24 pole)