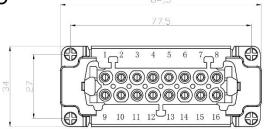

r RS PRO H6B series Housing

208-4487







# **6 Pole Male Crimp for RS PRO H6B series Housing** 208-4490











### **6 Pole Female Cage Clamp for RS PRO H6B series Housing** 208-4488







### **6 Pole Male Cage Clamp for RS PRO H6B series Housing** 208-4491











### 10 Pole Female Screw for RS PRO H10B series Housing

208-4492







## **10 Pole Male Screw for RS PRO H10B series Housing** 208-4495











### **10 Pole Female Crimp for RS PRO H10B series Housing** 208-4493





## **10 Pole Male Crimp for RS PRO H10B series Housing** 208-4496











10 Pole Female Cage Clamp for RS PRO H10B series Housing

208-4494







### **10 Pole Male Cage Clamp for RS PRO H10B series Housing** 208-4497











16 Pole Female Screw for RS PRO H16B series Housing

208-4499







### **16 Pole Male Screw for RS PRO H16B series Housing** 208-4502











#### 16 Pole Female Crimp for RS PRO H16B series Housing

208-4500







### 16 Pole Male Crimp for RS PRO H16B series Housing











16 Pole Female Cage Clamp for RS PRO H16B series Housing

208-4501







16 Pole Male Cage Clamp for RS PRO H16B series Housing











24 Pole Female Screw for RS PRO H24B series Housing







### 24 Pole Male Screw for RS PRO H24B series Housing











#### 24 Pole Female Crimp for RS PRO H24B series Housing

208-4507







### **24 Pole Male Crimp for RS PRO H24B series Housing** 208-4510











#### 24 Pole Female Cage Clamp for RS PRO H24B series Housing

208-4508







### 24 Pole Male Cage Clamp for RS PRO H24B series Housing











## **32 Pole