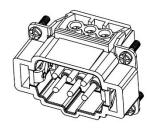

# **6 Pole Male Crimp for RS PRO H6B series Housing** 208-4490

#### **Dimensional line drawings**