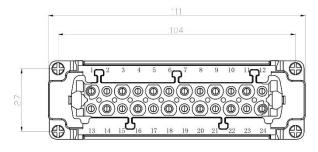

ng** 208-4497











16 Pole Female Screw for RS PRO H16B series Housing

208-4499







### **16 Pole Male Screw for RS PRO H16B series Housing** 208-4502











#### 16 Pole Female Crimp for RS PRO H16B series Housing

208-4500







### 16 Pole Male Crimp for RS PRO H16B series Housing











16 Pole Female Cage Clamp for RS PRO H16B series Housing

208-4501







16 Pole Male Cage Clamp for RS PRO H16B series Housing











24 Pole Female Screw for RS PRO H24B series Housing







### 24 Pole Male Screw for RS PRO H24B series Housing











#### 24 Pole Female Crimp for RS PRO H24B series Housing

208-4507







### **24 Pole Male Crimp for RS PRO H24B series Housing** 208-4510











#### 24 Pole Female Cage Clamp for RS PRO H24B series Housing

208-4508







### 24 Pole Male Cage Clamp for RS PRO H24B series Housing











## **32 Pole Female Screw for RS PRO H32B series Housing** 208-4513 (2x 16 pole)













# **32 Pole Male Screw for RS PRO H32B series Housing** 208-4516 (2x 16 pole)















## **32 Pole Female Crimp for RS PRO H32B series Housing** 208-4514 (2x 16 pole)













# **32 Pole Male Crimp for RS PRO H32B series Housing** 208-4517 (2x 16 pole)















## **32 Pole Female Cage Clamp for RS PRO H32B series Housing** 208-4515 (2x 16 pole)













# **32 Pole Male Cage Clamp for RS PRO H32B series Housing** 208-4518 (2x 16 pole)

















# **48 Pole Female Screw for RS PRO H48B series Housing** 208-4519 (2x 24 pole)













## **48 Pole Male Screw for RS PRO H48B series Housing** 2