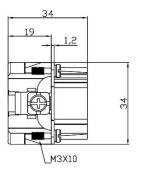

### **6 Pole Female Screw for RS PRO H6B series Housing** 208-4486

## **6 Pole Male Screw for RS PRO H6B series Housing** 208-4489

6 Pole Female Crimp for RS PRO H6B series Housing

208-4487

# **6 Pole Male Crimp for RS PRO H6B series Housing** 208-4490

### **6 Pole Female Cage Clamp for RS PRO H6B series Housing** 208-4488

### **6 Pole Male Cage Clamp for RS PRO H6B series Housing** 208-4491