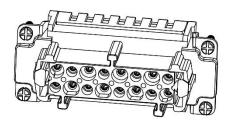

### 16 Pole Male Crimp for RS PRO H16B series Housing

16 Pole Female Cage Clamp for RS PRO H16B series Housing

208-4501

16 Pole Male Cage Clamp for RS PRO H16B series Housing

24 Pole Female Screw for RS PRO H24B series Housing