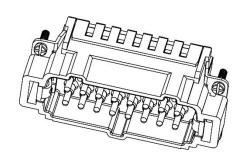

### 16 Pole Male Crimp for RS PRO H16B series Housing

16 Pole Female Cage Clamp for RS PRO H16B series Housing

208-4501

16 Pole Male Cage Clamp for RS PRO H16B series Housing

24 Pole Female Screw for RS PRO H24B series Housing

### 24 Pole Male Screw for RS PRO H24B series Housing

#### 24 Pole Female Crimp for RS PRO H24B series Housing

208-4507

### **24 Pole Male Crimp for RS PRO H24B series Housing** 208-4510

#### 24 Pole Female Cage Clamp for RS PRO H24B series Housing

208-4508

### 24 Pole Male Cage Clamp for RS PRO H24B series Housing