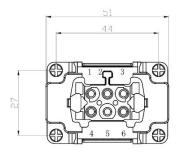

### **6 Pole Female Screw for RS PRO H6B series Housing** 208-4486

## **6 Pole Male Screw for RS PRO H6B series Housing** 208-4489

6 Pole Female Crimp for RS PRO H6B series Housing

208-4487

#### **Dimensional line drawings**