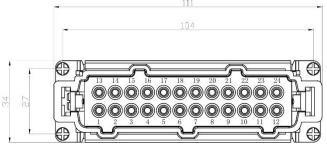

s Housing** 208-4493





## **10 Pole Male Crimp for RS PRO H10B series Housing** 208-4496











10 Pole Female Cage Clamp for RS PRO H10B series Housing

208-4494







### **10 Pole Male Cage Clamp for RS PRO H10B series Housing** 208-4497











16 Pole Female Screw for RS PRO H16B series Housing

208-4499







### **16 Pole Male Screw for RS PRO H16B series Housing** 208-4502











#### 16 Pole Female Crimp for RS PRO H16B series Housing

208-4500







### 16 Pole Male Crimp for RS PRO H16B series Housing











16 Pole Female Cage Clamp for RS PRO H16B series Housing

208-4501







16 Pole Male Cage Clamp for RS PRO H16B series Housing











24 Pole Female Screw for RS PRO H24B series Housing







### 24 Pole Male Screw for RS PRO H24B series Housing











#### 24 Pole Female Crimp for RS PRO H24B series Housing

208-4507







### **24 Pole Male Crimp for RS PRO H24B series Housing** 208-4510











#### 24 Pole Female Cage Clamp for RS PRO H24B series Housing

208-4508







### 24 Pole Male Cage Clamp for RS PRO H24B series Housing











## **32 Pole Female Screw for RS PRO H32B series Housing** 208-4513 (2x 16 pole)













# **32 Pole Male Screw for RS PRO H32B series Housing** 208-4516 (2x 16 pole)















## **32 Pole Female Crimp for RS PRO H32B series Housing** 208-4514 (2x 16 pole)













# **32 Pole Male Crimp for RS PRO H32B series Housing** 208-4517 (2x 16 pole)















## **32 Pole Female Cage Clamp for RS PRO H32B series Housing** 208-4515 (2x 16 pole)













# **32 Pole Male