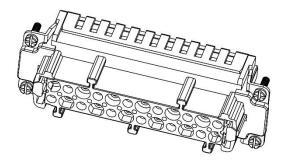

208-4497











16 Pole Female Screw for RS PRO H16B series Housing

208-4499







### **16 Pole Male Screw for RS PRO H16B series Housing** 208-4502











#### 16 Pole Female Crimp for RS PRO H16B series Housing

208-4500







### 16 Pole Male Crimp for RS PRO H16B series Housing











16 Pole Female Cage Clamp for RS PRO H16B series Housing

208-4501







16 Pole Male Cage Clamp for RS PRO H16B series Housing











24 Pole Female Screw for RS PRO H24B series Housing







### 24 Pole Male Screw for RS PRO H24B series Housing











#### 24 Pole Female Crimp for RS PRO H24B series Housing

208-4507







### **24 Pole Male Crimp for RS PRO H24B series Housing** 208-4510











#### 24 Pole Female Cage Clamp for RS PRO H24B series Housing

208-4508







### 24 Pole Male Cage Clamp for RS PRO H24B series Housing











## **32 Pole Female Screw for RS PRO H32B series Housing** 208-4513 (2x 16 pole)













# **32 Pole Male Screw for RS PRO H32B series Housing** 208-4516 (2x 16 pole)















## **32 Pole Female Crimp for RS PRO H32B series Housing** 208-4514 (2x 16 pole)













# **32 Pole Male Crimp for RS PRO H32B series Housing** 208-4517 (2x 16 pole)















## **32 Pole Female Cage Clamp for RS PRO H32B series Housing** 208-4515 (2x 16 pole)













# **32 Pole Male Cage Clamp for RS PRO H32B series Housing** 208-4518 (2x 16 pole)

















# **48 Pole Female Screw for RS PRO H48B series Housing** 208-4519 (2x 24 pole)













## **48 Pole Male Screw for RS PRO H48B series Housing** 208-4