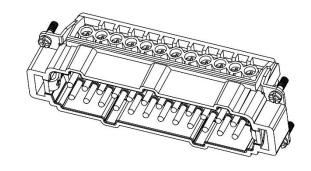

#### 24 Pole Female Crimp for RS PRO H24B series Housing

208-4507

### **24 Pole Male Crimp for RS PRO H24B series Housing** 208-4510

#### 24 Pole Female Cage Clamp for RS PRO H24B series Housing

208-4508

### 24 Pole Male Cage Clamp for RS PRO H24B series Housing