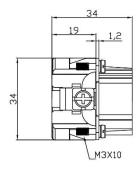

tomation. The entire range of connectors are RoHS compliant and as with all RS PRO products, offer exceptional value for money.

#### **Features & Benefits:**

- Standard Inserts
- 6 to 48 Poles
- Crimp, Cage Clamp or Screw Termination
- Screw and Clamp AWG 26-14
- 16A, 500V
- For use with 16A crimps
- Polycarbonate Body

#### **Quality Standards**







### **6 Pole Female Screw for RS PRO H6B series Housing** 208-4486







## **6 Pole Male Screw for RS PRO H6B series Housing** 208-4489











6 Pole Female Crimp for RS PRO H6B series Housing

208-4487







# **6 Pole Male Crimp for RS PRO H6B series Housing** 208-4490











### **6 Pole Female Cage Clamp for RS PRO H6B series Housing** 208-4488







### **6 Pole Male Cage Clamp for RS PRO H6B series Housing** 208-4491











### 10 Pole Female Screw for RS PRO H10B series Housing

208-4492







## **10 Pole Male Screw for RS PRO H10B series Housing** 208-4495











### **10 Pole Female Crimp for RS PRO H10B series Housing** 208-4493





## **10 Pole Male Crimp for RS PRO H10B series Housing** 208-4496











10 Pole Female Cage Clamp for RS PRO H10B series Housing

208-4494







### **10 Pole Male Cage Clamp for RS PRO H10B series Housing** 208-4497











16 Pole Female Screw for RS PRO H16B series Housing

208-4499







### **16 Pole Male Screw for RS PRO H16B series Housing** 208-4502











#### 16 Pole Female Crimp for RS PRO H16B series Housing

208-4500







### 16 Pole Male Crimp for RS PRO H16B series Housing











16 Pole Female Cage Clamp for RS PRO H16B series