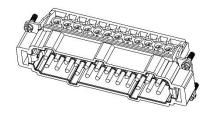

### 16 Pole Male Crimp for RS PRO H16B series Housing

16 Pole Female Cage Clamp for RS PRO H16B series Housing

208-4501

16 Pole Male Cage Clamp for RS PRO H16B series Housing

24 Pole Female Screw for RS PRO H24B series Housing

### 24 Pole Male Screw for RS PRO H24B series Housing