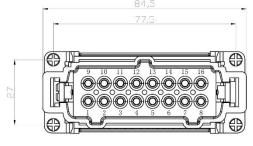

#### **Dimensional line drawings**

#### 16 Pole Female Crimp for RS PRO H16B series Housing

208-4500

### 16 Pole Male Crimp for RS PRO H16B series Housing

16 Pole Female Cage Clamp for RS PRO H16B series Housing

208-4501

16 Pole Male Cage Clamp for RS PRO H16B series Housing

24 Pole Female Screw for RS PRO H24B series Housing