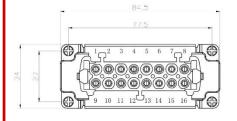

### **10 Pole Male Cage Clamp for RS PRO H10B series Housing** 208-4497

16 Pole Female Screw for RS PRO H16B series Housing

208-4499

### **16 Pole Male Screw for RS PRO H16B series Housing** 208-4502