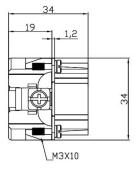

RS PRO H6B series Housing** 208-4489











6 Pole Female Crimp for RS PRO H6B series Housing

208-4487







# **6 Pole Male Crimp for RS PRO H6B series Housing** 208-4490











### **6 Pole Female Cage Clamp for RS PRO H6B series Housing** 208-4488







### **6 Pole Male Cage Clamp for RS PRO H6B series Housing** 208-4491











### 10 Pole Female Screw for RS PRO H10B series Housing

208-4492







## **10 Pole Male Screw for RS PRO H10B series Housing** 208-4495











### **10 Pole Female Crimp for RS PRO H10B series Housing** 208-4493





## **10 Pole Male Crimp for RS PRO H10B series Housing** 208-4496











10 Pole Female Cage Clamp for RS PRO H10B series Housing

208-4494







### **10 Pole Male Cage Clamp for RS PRO H10B series Housing** 208-4497











16 Pole Female Screw for RS PRO H16B series Housing

208-4499







### **16 Pole Male Screw for RS PRO H16B series Housing** 208-4502











#### 16 Pole Female Crimp for RS PRO H16B series Housing

208-4500







### 16 Pole Male Crimp for RS PRO H16B series Housing











16 Pole Female Cage Clamp for RS PRO H16B series Housing

208-4501







16 Pole Male Cage Clamp for RS PRO H16B series Housing











24 Pole Female Screw for RS PRO H24B series Housing







### 24 Pole Male Screw for RS PRO H24B series Housing











#### 24 Pole Female Crimp for RS PRO H24B series Housing

208-4507







### **24 Pole Male Crimp for RS PRO H24B series Housing** 208-4510











#### 24 Pole Female Cage Clamp for RS PRO H24B series Housing

208-4508







### 24 Pole