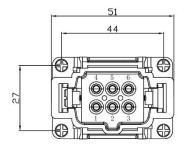

### **6 Pole Female Screw for RS PRO H6B series Housing** 208-4486

## **6 Pole Male Screw for RS PRO H6B series Housing** 208-4489

6 Pole Female Crimp for RS PRO H6B series Housing

208-4487

# **6 Pole Male Crimp for RS PRO H6B series Housing** 208-4490

### **6 Pole Female Cage Clamp for RS PRO H6B series Housing** 208-4488

### **6 Pole Male Cage Clamp for RS PRO H6B series Housing** 208-4491