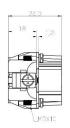

ies Housing** 208-4516 (2x 16 pole)















## **32 Pole Female Crimp for RS PRO H32B series Housing** 208-4514 (2x 16 pole)













# **32 Pole Male Crimp for RS PRO H32B series Housing** 208-4517 (2x 16 pole)















## **32 Pole Female Cage Clamp for RS PRO H32B series Housing** 208-4515 (2x 16 pole)













# **32 Pole Male Cage Clamp for RS PRO H32B series Housing** 208-4518 (2x 16 pole)

















# **48 Pole Female Screw for RS PRO H48B series Housing** 208-4519 (2x 24 pole)













## **48 Pole Male Screw for RS PRO H48B series Housing** 208-4522 (2x 24 pole)

















# **48 Pole Female Crimp for RS PRO H48B series Housing** 208-4520 (2x 24 pole)













# **48 Pole Male Crimp for RS PRO H48B series Housing** 208-4523 (2x 24 pole)

















Internal

#### **Dimensional line drawings**

# **48 Pole Female Cage Clamp for RS PRO H48B series Housing** 208-4521 (2x 24 pole)













# **48 Pole Male Cage Clamp for RS PRO H48B series Housing** 208-4524 (2x 24 pole)