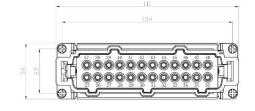

#### **Dimensional line drawings**

## **48 Pole Male Screw for RS PRO H48B series Housing** 208-4522 (2x 24 pole)

# **48 Pole Male Crimp for RS PRO H48B series Housing** 208-4523 (2x 24 pole)

Internal

# **48 Pole Male Cage Clamp for RS PRO H48B series Housing** 208-4524 (2x 24 pole)