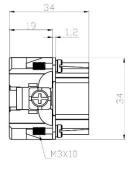

- Polycarbonate Body

#### **Quality Standards**







### **6 Pole Female Screw for RS PRO H6B series Housing** 208-4486







## **6 Pole Male Screw for RS PRO H6B series Housing** 208-4489











6 Pole Female Crimp for RS PRO H6B series Housing

208-4487







# **6 Pole Male Crimp for RS PRO H6B series Housing** 208-4490











### **6 Pole Female Cage Clamp for RS PRO H6B series Housing** 208-4488







### **6 Pole Male Cage Clamp for RS PRO H6B series Housing** 208-4491











### 10 Pole Female Screw for RS PRO H10B series Housing

208-4492







## **10 Pole Male Screw for RS PRO H10B series Housing** 208-4495











### **10 Pole Female Crimp for RS PRO H10B series Housing** 208-4493





## **10 Pole Male Crimp for RS PRO H10B series Housing** 208-4496











10 Pole Female Cage Clamp for RS PRO H10B series Housing

208-4494







### **10 Pole Male Cage Clamp for RS PRO H10B series Housing** 208-4497











16 Pole Female Screw for RS PRO H16B series Housing

208-4499







### **16 Pole Male Screw for RS PRO H16B series Housing** 208-4502











#### 16 Pole Female Crimp for RS PRO H16B series Housing

208-4500







### 16 Pole Male Crimp for RS PRO H16B series Housing











16 Pole Female Cage Clamp for RS PRO H16B series Housing

208-4501







16 Pole Male Cage Clamp for RS PRO H16B series Housing











24 Pole Female Screw for RS PRO H24B series Housing







### 24 Pole Male Screw for RS PRO H24B series Housing











#### 24 Pole Female Crimp for RS PRO H24B series Housing

208-4507







### **24 Po