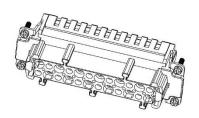

# **48 Pole Female Screw for RS PRO H48B series Housing** 208-4519 (2x 24 pole)

## **48 Pole Male Screw for RS PRO H48B series Housing** 208-4522 (2x 24 pole)

# **48 Pole Female Crimp for RS PRO H48B series Housing** 208-4520 (2x 24 pole)

# **48 Pole Male Crimp for RS PRO H48B series Housing** 208-4523 (2x 24 pole)

Internal

# **48 Pole Female Cage Clamp for RS PRO H48B series Housing** 208-4521 (2x 24 pole)

# **48 Pole Male Cage Clamp for RS PRO H48B series Housing** 208-4524 (2x 24 pole)