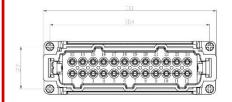

#### **Dimensional line drawings**

# **48 Pole Female Screw for RS PRO H48B series Housing** 208-4519 (2x 24 pole)

# **48 Pole Female Crimp for RS PRO H48B series Housing** 208-4520 (2x 24 pole)

# **48 Pole Female Cage Clamp for RS PRO H48B series Housing** 208-4521 (2x 24 pole)