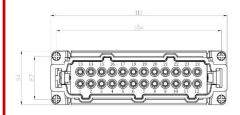

#### **Dimensional line drawings**

# **48 Pole Female Screw for RS PRO H48B series Housing** 208-4519 (2x 24 pole)

# **48 Pole Female Crimp for RS PRO H48B series Housing** 208-4520 (2x 24 pole)

# **48 Pole Female Cage Clamp for RS PRO H48B series Housing** 208-4521 (2x 24 pole)