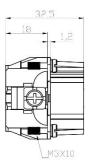

O H6B series Housing** 208-4490











### **6 Pole Female Cage Clamp for RS PRO H6B series Housing** 208-4488







### **6 Pole Male Cage Clamp for RS PRO H6B series Housing** 208-4491











### 10 Pole Female Screw for RS PRO H10B series Housing

208-4492







## **10 Pole Male Screw for RS PRO H10B series Housing** 208-4495











### **10 Pole Female Crimp for RS PRO H10B series Housing** 208-4493





## **10 Pole Male Crimp for RS PRO H10B series Housing** 208-4496











10 Pole Female Cage Clamp for RS PRO H10B series Housing

208-4494







### **10 Pole Male Cage Clamp for RS PRO H10B series Housing** 208-4497











16 Pole Female Screw for RS PRO H16B series Housing

208-4499







### **16 Pole Male Screw for RS PRO H16B series Housing** 208-4502











#### 16 Pole Female Crimp for RS PRO H16B series Housing

208-4500







### 16 Pole Male Crimp for RS PRO H16B series Housing











16 Pole Female Cage Clamp for RS PRO H16B series Housing

208-4501







16 Pole Male Cage Clamp for RS PRO H16B series Housing











24 Pole Female Screw for RS PRO H24B series Housing







### 24 Pole Male Screw for RS PRO H24B series Housing











#### 24 Pole Female Crimp for RS PRO H24B series Housing

208-4507







### **24 Pole Male Crimp for RS PRO H24B series Housing** 208-4510











#### 24 Pole Female Cage Clamp for RS PRO H24B series Housing

208-4508







### 24 Pole Male Cage Clamp for RS PRO H24B series Housing











## **32 Pole Female Screw for RS PRO H32B series Housing** 208-4513 (2x 16 pole)