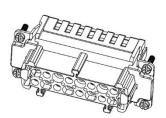

#### 16 Pole Female Crimp for RS PRO H16B series Housing

208-4500

### 16 Pole Male Crimp for RS PRO H16B series Housing

16 Pole Female Cage Clamp for RS PRO H16B series Housing

208-4501

16 Pole Male Cage Clamp for RS PRO H16B series Housing

24 Pole Female Screw for RS PRO H24B series Housing