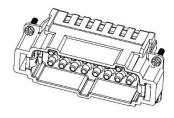

### **6 Pole Female Screw for RS PRO H6B series Housing** 208-4486

## **6 Pole Male Screw for RS PRO H6B series Housing** 208-4489

6 Pole Female Crimp for RS PRO H6B series Housing

208-4487

# **6 Pole Male Crimp for RS PRO H6B series Housing** 208-4490

### **6 Pole Female Cage Clamp for RS PRO H6B series Housing** 208-4488

### **6 Pole Male Cage Clamp for RS PRO H6B series Housing** 208-4491