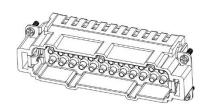

#### 24 Pole Female Crimp for RS PRO H24B series Housing

208-4507

### **24 Pole Male Crimp for RS PRO H24B series Housing** 208-4510