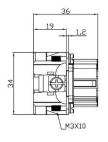

PRO H24B series Housing











#### 24 Pole Female Crimp for RS PRO H24B series Housing

208-4507







### **24 Pole Male Crimp for RS PRO H24B series Housing** 208-4510











#### 24 Pole Female Cage Clamp for RS PRO H24B series Housing

208-4508







### 24 Pole Male Cage Clamp for RS PRO H24B series Housing











## **32 Pole Female Screw for RS PRO H32B series Housing** 208-4513 (2x 16 pole)













# **32 Pole Male Screw for RS PRO H32B series Housing** 208-4516 (2x 16 pole)















## **32 Pole Female Crimp for RS PRO H32B series Housing** 208-4514 (2x 16 pole)













# **32 Pole Male Crimp for RS PRO H32B series Housing** 208-4517 (2x 16 pole)















## **32 Pole Female Cage Clamp for RS PRO H32B series Housing** 208-4515 (2x 16 pole)













# **32 Pole Male Cage Clamp for RS PRO H32B series Housing** 208-4518 (2x 16 pole)

















# **48 Pole Female Screw for RS PRO H48B series Housing** 208-4519 (2x 24 pole)













## **48 Pole Male Screw for RS PRO H48B series Housing** 208-4522 (2x 24 pole)

















# **48 Pole Female Crimp for RS PRO H48B series Housing** 208-4520 (2x 24 pole)













# **48 Pole Male Crimp for RS PRO H48B series Housing** 208-4523 (2x 24 pole)

















Internal

#### **Dimensional line drawings**

# **48 Pole Female Cage Clamp for RS PRO H48B series Housing** 208-4521 (2x 24 pole)













# **48 Pole Male Cage Clamp for RS PRO H48B series Housing** 208-4524 (2x 24 pole)