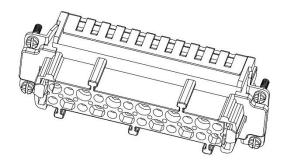

### 16 Pole Male Crimp for RS PRO H16B series Housing

16 Pole Female Cage Clamp for RS PRO H16B series Housing

208-4501

16 Pole Male Cage Clamp for RS PRO H16B series Housing

24 Pole Female Screw for RS PRO H24B series Housing

### 24 Pole Male Screw for RS PRO H24B series Housing