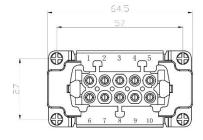

### 10 Pole Female Screw for RS PRO H10B series Housing

208-4492

## **10 Pole Male Screw for RS PRO H10B series Housing** 208-4495

### **10 Pole Female Crimp for RS PRO H10B series Housing** 208-4493

## **10 Pole Male Crimp for RS PRO H10B series Housing** 208-4496

10 Pole Female Cage Clamp for RS PRO H10B series Housing

208-4494

### **10 Pole Male Cage Clamp for RS PRO H10B series Housing** 208-4497

16 Pole Female Screw for RS PRO H16B series Housing

208-4499