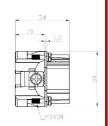

le Female Cage Clamp for RS PRO H32B series Housing** 208-4515 (2x 16 pole)













# **32 Pole Male Cage Clamp for RS PRO H32B series Housing** 208-4518 (2x 16 pole)

















# **48 Pole Female Screw for RS PRO H48B series Housing** 208-4519 (2x 24 pole)













## **48 Pole Male Screw for RS PRO H48B series Housing** 208-4522 (2x 24 pole)

















# **48 Pole Female Crimp for RS PRO H48B series Housing** 208-4520 (2x 24 pole)













# **48 Pole Male Crimp for RS PRO H48B series Housing** 208-4523 (2x 24 pole)

















Internal

#### **Dimensional line drawings**

# **48 Pole Female Cage Clamp for RS PRO H48B series Housing** 208-4521 (2x 24 pole)













# **48 Pole Male Cage Clamp for RS PRO H48B series Housing** 208-4524 (2x 24 pole)