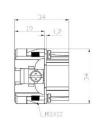

Housing** 208-4516 (2x 16 pole)















## **32 Pole Female Crimp for RS PRO H32B series Housing** 208-4514 (2x 16 pole)













# **32 Pole Male Crimp for RS PRO H32B series Housing** 208-4517 (2x 16 pole)















## **32 Pole Female Cage Clamp for RS PRO H32B series Housing** 208-4515 (2x 16 pole)













# **32 Pole Male Cage Clamp for RS PRO H32B series Housing** 208-4518 (2x 16 pole)

















# **48 Pole Female Screw for RS PRO H48B series Housing** 208-4519 (2x 24 pole)













## **48 Pole Male Screw for RS PRO H48B series Housing** 208-4522 (2x 24 pole)

















# **48 Pole Female Crimp for RS PRO H48B series Housing** 208-4520 (2x 24 pole)













# **48 Pole Male Crimp for RS PRO H48B series Housing** 208-4523 (2x 24 pole)

















Internal

#### **Dimensional line drawings**

# **48 Pole Female Cage Clamp for RS PRO H48B series Housing** 208-4521 (2x 24 pole)













# **48 Pole Male Cage Clamp for RS PRO H48B series Housing** 208-4524 (2x 24 pole)