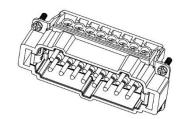

### **6 Pole Female Screw for RS PRO H6B series Housing** 208-4486

## **6 Pole Male Screw for RS PRO H6B series Housing** 208-4489

6 Pole Female Crimp for RS PRO H6B series Housing

208-4487

# **6 Pole Male Crimp for RS PRO H6B series Housing** 208-4490

### **6 Pole Female Cage Clamp for RS PRO H6B series Housing** 208-4488

### **6 Pole Male Cage Clamp for RS PRO H6B series Housing** 208-4491