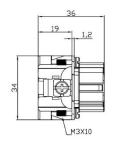

H24B series Housing











#### 24 Pole Female Crimp for RS PRO H24B series Housing

208-4507







### **24 Pole Male Crimp for RS PRO H24B series Housing** 208-4510











#### 24 Pole Female Cage Clamp for RS PRO H24B series Housing

208-4508







### 24 Pole Male Cage Clamp for RS PRO H24B series Housing











## **32 Pole Female Screw for RS PRO H32B series Housing** 208-4513 (2x 16 pole)













# **32 Pole Male Screw for RS PRO H32B series Housing** 208-4516 (2x 16 pole)















## **32 Pole Female Crimp for RS PRO H32B series Housing** 208-4514 (2x 16 pole)













# **32 Pole Male Crimp for RS PRO H32B series Housing** 208-4517 (2x 16 pole)















## **32 Pole Female Cage Clamp for RS PRO H32B series Housing** 208-4515 (2x 16 pole)













# **32 Pole Male Cage Clamp for RS PRO H32B series Housing** 208-4518 (2x 16 pole)

















# **48 Pole Female Screw for RS PRO H48B series Housing** 208-4519 (2x 24 pole)













## **48 Pole Male Screw for RS PRO H48B series Housing** 208-4522 (2x 24 pole)

















# **48 Pole Female Crimp for RS PRO H48B series Housing** 208-4520 (2x 24 pole)













# **48 Pole Male Crimp for RS PRO H48B series Housing** 208-4523 (2x 24 pole)

















Internal

#### **Dimensional line drawings**

# **48 Pole Female Cage Clamp for RS PRO H48B series Housing** 208-4521 (2x 24 pole)













# **48 Pole Male Cage Clamp for RS PRO H48B series Housing** 208-4524 (2x 24 pole)