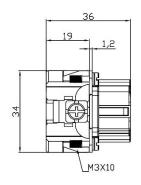

male Screw for RS PRO H10B series Housing

208-4492







## **10 Pole Male Screw for RS PRO H10B series Housing** 208-4495











### **10 Pole Female Crimp for RS PRO H10B series Housing** 208-4493





## **10 Pole Male Crimp for RS PRO H10B series Housing** 208-4496











10 Pole Female Cage Clamp for RS PRO H10B series Housing

208-4494







### **10 Pole Male Cage Clamp for RS PRO H10B series Housing** 208-4497











16 Pole Female Screw for RS PRO H16B series Housing

208-4499







### **16 Pole Male Screw for RS PRO H16B series Housing** 208-4502











#### 16 Pole Female Crimp for RS PRO H16B series Housing

208-4500







### 16 Pole Male Crimp for RS PRO H16B series Housing











16 Pole Female Cage Clamp for RS PRO H16B series Housing

208-4501







16 Pole Male Cage Clamp for RS PRO H16B series Housing











24 Pole Female Screw for RS PRO H24B series Housing







### 24 Pole Male Screw for RS PRO H24B series Housing











#### 24 Pole Female Crimp for RS PRO H24B series Housing

208-4507







### **24 Pole Male Crimp for RS PRO H24B series Housing** 208-4510











#### 24 Pole Female Cage Clamp for RS PRO H24B series Housing

208-4508







### 24 Pole Male Cage Clamp for RS PRO H24B series Housing











## **32 Pole Female Screw for RS PRO H32B series Housing** 208-4513 (2x 16 pole)













# **32 Pole Male Screw for RS PRO H32B series Housing** 208-4516 (2x 16 pole)















## **32 Pole Female Crimp for RS PRO H32B series Housing** 208-4514 (2x 16 pole)













# **32 Pole Male Crimp f