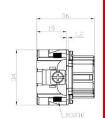

Pole Male Crimp for RS PRO H32B series Housing** 208-4517 (2x 16 pole)















## **32 Pole Female Cage Clamp for RS PRO H32B series Housing** 208-4515 (2x 16 pole)













# **32 Pole Male Cage Clamp for RS PRO H32B series Housing** 208-4518 (2x 16 pole)

















# **48 Pole Female Screw for RS PRO H48B series Housing** 208-4519 (2x 24 pole)













## **48 Pole Male Screw for RS PRO H48B series Housing** 208-4522 (2x 24 pole)

















# **48 Pole Female Crimp for RS PRO H48B series Housing** 208-4520 (2x 24 pole)













# **48 Pole Male Crimp for RS PRO H48B series Housing** 208-4523 (2x 24 pole)

















Internal

#### **Dimensional line drawings**

# **48 Pole Female Cage Clamp for RS PRO H48B series Housing** 208-4521 (2x 24 pole)













# **48 Pole Male Cage Clamp for RS PRO H48B series Housing** 208-4524 (2x 24 pole)