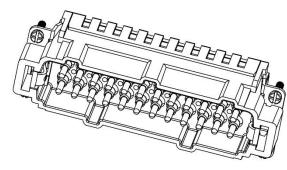

ousing

208-4499







### **16 Pole Male Screw for RS PRO H16B series Housing** 208-4502











#### 16 Pole Female Crimp for RS PRO H16B series Housing

208-4500







### 16 Pole Male Crimp for RS PRO H16B series Housing











16 Pole Female Cage Clamp for RS PRO H16B series Housing

208-4501







16 Pole Male Cage Clamp for RS PRO H16B series Housing











24 Pole Female Screw for RS PRO H24B series Housing







### 24 Pole Male Screw for RS PRO H24B series Housing











#### 24 Pole Female Crimp for RS PRO H24B series Housing

208-4507







### **24 Pole Male Crimp for RS PRO H24B series Housing** 208-4510











#### 24 Pole Female Cage Clamp for RS PRO H24B series Housing

208-4508







### 24 Pole Male Cage Clamp for RS PRO H24B series Housing











## **32 Pole Female Screw for RS PRO H32B series Housing** 208-4513 (2x 16 pole)













# **32 Pole Male Screw for RS PRO H32B series Housing** 208-4516 (2x 16 pole)















## **32 Pole Female Crimp for RS PRO H32B series Housing** 208-4514 (2x 16 pole)













# **32 Pole Male Crimp for RS PRO H32B series Housing** 208-4517 (2x 16 pole)















## **32 Pole Female Cage Clamp for RS PRO H32B series Housing** 208-4515 (2x 16 pole)













# **32 Pole Male Cage Clamp for RS PRO H32B series Housing** 208-4518 (2x 16 pole)

















# **48 Pole Female Screw for RS PRO H48B series Housing** 208-4519 (2x 24 pole)













## **48 Pole Male Screw for RS PRO H48B series Housing** 208-4522 (2x 24 pole)

















# **48 Pole Female Crimp for RS