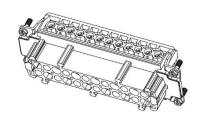

### 16 Pole Male Crimp for RS PRO H16B series Housing

16 Pole Female Cage Clamp for RS PRO H16B series Housing

208-4501

16 Pole Male Cage Clamp for RS PRO H16B series Housing

24 Pole Female Screw for RS PRO H24B series Housing

### 24 Pole Male Screw for RS PRO H24B series Housing