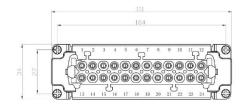

# 24 Pole Female Cage Clamp for RS PRO H24B series Housing

208-4508







### 24 Pole Male Cage Clamp for RS PRO H24B series Housing











## **32 Pole Female Screw for RS PRO H32B series Housing** 208-4513 (2x 16 pole)













# **32 Pole Male Screw for RS PRO H32B series Housing** 208-4516 (2x 16 pole)















## **32 Pole Female Crimp for RS PRO H32B series Housing** 208-4514 (2x 16 pole)













# **32 Pole Male Crimp for RS PRO H32B series Housing** 208-4517 (2x 16 pole)















## **32 Pole Female Cage Clamp for RS PRO H32B series Housing** 208-4515 (2x 16 pole)













# **32 Pole Male Cage Clamp for RS PRO H32B series Housing** 208-4518 (2x 16 pole)

















# **48 Pole Female Screw for RS PRO H48B series Housing** 208-4519 (2x 24 pole)













## **48 Pole Male Screw for RS PRO H48B series Housing** 208-4522 (2x 24 pole)

















# **48 Pole Female Crimp for RS PRO H48B series Housing** 208-4520 (2x 24 pole)













# **48 Pole Male Crimp for RS PRO H48B series Housing** 208-4523 (2x 24 pole)

















Internal

#### **Dimensional line drawings**

# **48 Pole Female Cage Clamp for RS PRO H48B series Housing** 208-4521 (2x 24 pole)













# **48 Pole Male Cage Clamp for RS PRO H48B series Housing** 208-4524 (2x 24 pole)