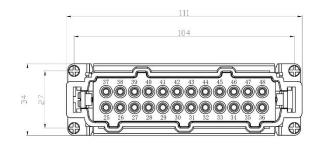

# **48 Pole Female Crimp for RS PRO H48B series Housing** 208-4520 (2x 24 pole)

# **48 Pole Male Crimp for RS PRO H48B series Housing** 208-4523 (2x 24 pole)

Internal

# **48 Pole Female Cage Clamp for RS PRO H48B series Housing** 208-4521 (2x 24 pole)

# **48 Pole Male Cage Clamp for RS PRO H48B series Housing** 208-4524 (2x 24 pole)