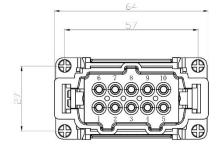

#### **Dimensional line drawings**

## **10 Pole Male Screw for RS PRO H10B series Housing** 208-4495

## **10 Pole Male Crimp for RS PRO H10B series Housing** 208-4496

10 Pole Female Cage Clamp for RS PRO H10B series Housing

208-4494