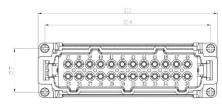

## **32 Pole Female Screw for RS PRO H32B series Housing** 208-4513 (2x 16 pole)

# **32 Pole Male Screw for RS PRO H32B series Housing** 208-4516 (2x 16 pole)

## **32 Pole Female Crimp for RS PRO H32B series Housing** 208-4514 (2x 16 pole)

# **32 Pole Male Crimp for RS PRO H32B series Housing** 208-4517 (2x 16 pole)

## **32 Pole Female Cage Clamp for RS PRO H32B series Housing** 208-4515 (2x 16 pole)

# **32 Pole Male Cage Clamp for RS PRO H32B series Housing** 208-4518 (2x 16 pole)