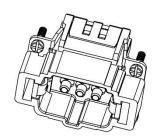

### **6 Pole Female Screw for RS PRO H6B series Housing** 208-4486

## **6 Pole Male Screw for RS PRO H6B series Housing** 208-4489

6 Pole Female Crimp for RS PRO H6B series Housing

208-4487

# **6 Pole Male Crimp for RS PRO H6B series Housing** 208-4490

### **6 Pole Female Cage Clamp for RS PRO H6B series Housing** 208-4488

### **6 Pole Male Cage Clamp for RS PRO H6B series Housing** 208-4491