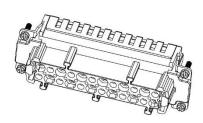

# **48 Pole Female Screw for RS PRO H48B series Housing** 208-4519 (2x 24 pole)

## **48 Pole Male Screw for RS PRO H48B series Housing** 208-4522 (2x 24 pole)

# **48 Pole Female Crimp for RS PRO H48B series Housing** 208-4520 (2x 24 pole)

# **48 Pole Male Crimp for RS PRO H48B series Housing** 208-4523 (2x 24 pole)

Internal

# **48 Pole Female Cage Clamp for RS PRO H48B series Housing** 208-4521 (2x 24 pole)

# **48 Pole Male Cage Clamp for RS PRO H48B series Housing** 208-4524 (2x 24 pole)