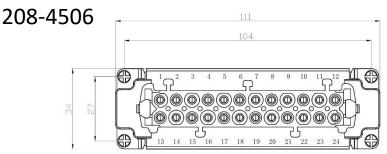

#### 24 Pole Female Crimp for RS PRO H24B series Housing

208-4507

### **24 Pole Male Crimp for RS PRO H24B series Housing** 208-4510