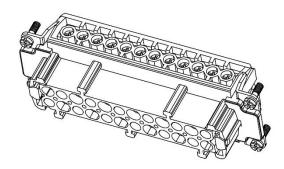

#### 24 Pole Female Crimp for RS PRO H24B series Housing

208-4507

### **24 Pole Male Crimp for RS PRO H24B series Housing** 208-4510

#### 24 Pole Female Cage Clamp for RS PRO H24B series Housing

208-4508

### 24 Pole Male Cage Clamp for RS PRO H24B series Housing