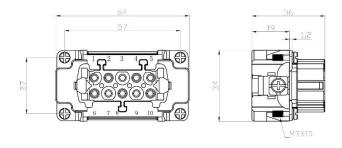

#### **Dimensional line drawings**

### 10 Pole Female Screw for RS PRO H10B series Housing

208-4492

### **10 Pole Female Crimp for RS PRO H10B series Housing** 208-4493