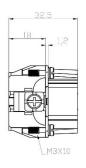

using

208-4494







### **10 Pole Male Cage Clamp for RS PRO H10B series Housing** 208-4497











16 Pole Female Screw for RS PRO H16B series Housing

208-4499







### **16 Pole Male Screw for RS PRO H16B series Housing** 208-4502











#### 16 Pole Female Crimp for RS PRO H16B series Housing

208-4500







### 16 Pole Male Crimp for RS PRO H16B series Housing











16 Pole Female Cage Clamp for RS PRO H16B series Housing

208-4501







16 Pole Male Cage Clamp for RS PRO H16B series Housing











24 Pole Female Screw for RS PRO H24B series Housing







### 24 Pole Male Screw for RS PRO H24B series Housing











#### 24 Pole Female Crimp for RS PRO H24B series Housing

208-4507







### **24 Pole Male Crimp for RS PRO H24B series Housing** 208-4510











#### 24 Pole Female Cage Clamp for RS PRO H24B series Housing

208-4508







### 24 Pole Male Cage Clamp for RS PRO H24B series Housing











## **32 Pole Female Screw for RS PRO H32B series Housing** 208-4513 (2x 16 pole)













# **32 Pole Male Screw for RS PRO H32B series Housing** 208-4516 (2x 16 pole)















## **32 Pole Female Crimp for RS PRO H32B series Housing** 208-4514 (2x 16 pole)













# **32 Pole Male Crimp for RS PRO H32B series Housing** 208-4517 (2x 16 pole)















## **32 Pole Female Cage Clamp for RS PRO H32B series Housing** 208-4515 (2x 16 pole)













# **32 Pole Male Cage Clamp for RS PRO H32B series Housing** 208-4518 (2x 16 pole)

















# **48 Pole Female Screw for RS PRO H48B series Housing** 208-4519 (2x