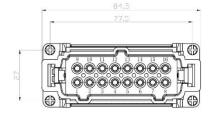

#### **Dimensional line drawings**

#### 16 Pole Female Crimp for RS PRO H16B series Housing

208-4500

### 16 Pole Male Crimp for RS PRO H16B series Housing

16 Pole Female Cage Clamp for RS PRO H16B series Housing

208-4501

16 Pole Male Cage Clamp for RS PRO H16B series Housing

24 Pole Female Screw for RS PRO H24B series Housing