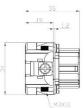

ies Housing** 208-4513 (2x 16 pole)













# **32 Pole Male Screw for RS PRO H32B series Housing** 208-4516 (2x 16 pole)















## **32 Pole Female Crimp for RS PRO H32B series Housing** 208-4514 (2x 16 pole)













# **32 Pole Male Crimp for RS PRO H32B series Housing** 208-4517 (2x 16 pole)















## **32 Pole Female Cage Clamp for RS PRO H32B series Housing** 208-4515 (2x 16 pole)













# **32 Pole Male Cage Clamp for RS PRO H32B series Housing** 208-4518 (2x 16 pole)

















# **48 Pole Female Screw for RS PRO H48B series Housing** 208-4519 (2x 24 pole)













## **48 Pole Male Screw for RS PRO H48B series Housing** 208-4522 (2x 24 pole)

















# **48 Pole Female Crimp for RS PRO H48B series Housing** 208-4520 (2x 24 pole)













# **48 Pole Male Crimp for RS PRO H48B series Housing** 208-4523 (2x 24 pole)

















Internal

#### **Dimensional line drawings**

# **48 Pole Female Cage Clamp for RS PRO H48B series Housing** 208-4521 (2x 24 pole)













# **48 Pole Male Cage Clamp for RS PRO H48B series Housing** 208-4524 (2x 24 pole)