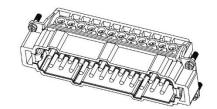

### **6 Pole Female Screw for RS PRO H6B series Housing** 208-4486

## **6 Pole Male Screw for RS PRO H6B series Housing** 208-4489

6 Pole Female Crimp for RS PRO H6B series Housing

208-4487

# **6 Pole Male Crimp for RS PRO H6B series Housing** 208-4490

### **6 Pole Female Cage Clamp for RS PRO H6B series Housing** 208-4488

### **6 Pole Male Cage Clamp for RS PRO H6B series Housing** 208-4491