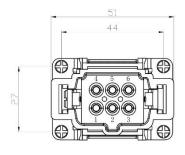

### 10 Pole Female Screw for RS PRO H10B series Housing

208-4492

## **10 Pole Male Screw for RS PRO H10B series Housing** 208-4495

### **10 Pole Female Crimp for RS PRO H10B series Housing** 208-4493

## **10 Pole Male Crimp for RS PRO H10B series Housing** 208-4496

10 Pole Female Cage Clamp for RS PRO H10B series Housing

208-4494

#### **Dimensional line drawings**