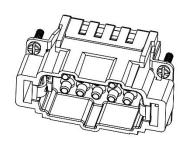

### **6 Pole Female Screw for RS PRO H6B series Housing** 208-4486

## **6 Pole Male Screw for RS PRO H6B series Housing** 208-4489

6 Pole Female Crimp for RS PRO H6B series Housing

208-4487

# **6 Pole Male Crimp for RS PRO H6B series Housing** 208-4490