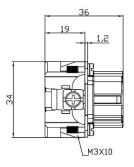

crew for RS PRO H6B series Housing** 208-4486







## **6 Pole Male Screw for RS PRO H6B series Housing** 208-4489











6 Pole Female Crimp for RS PRO H6B series Housing

208-4487







# **6 Pole Male Crimp for RS PRO H6B series Housing** 208-4490











### **6 Pole Female Cage Clamp for RS PRO H6B series Housing** 208-4488







### **6 Pole Male Cage Clamp for RS PRO H6B series Housing** 208-4491











### 10 Pole Female Screw for RS PRO H10B series Housing

208-4492







## **10 Pole Male Screw for RS PRO H10B series Housing** 208-4495











### **10 Pole Female Crimp for RS PRO H10B series Housing** 208-4493





## **10 Pole Male Crimp for RS PRO H10B series Housing** 208-4496











10 Pole Female Cage Clamp for RS PRO H10B series Housing

208-4494







### **10 Pole Male Cage Clamp for RS PRO H10B series Housing** 208-4497











16 Pole Female Screw for RS PRO H16B series Housing

208-4499







### **16 Pole Male Screw for RS PRO H16B series Housing** 208-4502











#### 16 Pole Female Crimp for RS PRO H16B series Housing

208-4500







### 16 Pole Male Crimp for RS PRO H16B series Housing











16 Pole Female Cage Clamp for RS PRO H16B series Housing

208-4501







16 Pole Male Cage Clamp for RS PRO H16B series Housing











24 Pole Female Screw for RS PRO H24B series Housing







### 24 Pole Male Screw for RS PRO H24B series Housing











#### 24 Pole Female Crimp for RS PRO H24B series Housing

208-4507







### **24 Pole Male Crimp for RS PRO H24B series Housing** 208-4510











#### 24 Pol