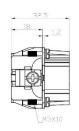

Pole Male Crimp for RS PRO H16B series Housing











16 Pole Female Cage Clamp for RS PRO H16B series Housing

208-4501







16 Pole Male Cage Clamp for RS PRO H16B series Housing











24 Pole Female Screw for RS PRO H24B series Housing







### 24 Pole Male Screw for RS PRO H24B series Housing











#### 24 Pole Female Crimp for RS PRO H24B series Housing

208-4507







### **24 Pole Male Crimp for RS PRO H24B series Housing** 208-4510











#### 24 Pole Female Cage Clamp for RS PRO H24B series Housing

208-4508







### 24 Pole Male Cage Clamp for RS PRO H24B series Housing











## **32 Pole Female Screw for RS PRO H32B series Housing** 208-4513 (2x 16 pole)













# **32 Pole Male Screw for RS PRO H32B series Housing** 208-4516 (2x 16 pole)















## **32 Pole Female Crimp for RS PRO H32B series Housing** 208-4514 (2x 16 pole)













# **32 Pole Male Crimp for RS PRO H32B series Housing** 208-4517 (2x 16 pole)















## **32 Pole Female Cage Clamp for RS PRO H32B series Housing** 208-4515 (2x 16 pole)













# **32 Pole Male Cage Clamp for RS PRO H32B series Housing** 208-4518 (2x 16 pole)

















# **48 Pole Female Screw for RS PRO H48B series Housing** 208-4519 (2x 24 pole)













## **48 Pole Male Screw for RS PRO H48B series Housing** 208-4522 (2x 24 pole)

















# **48 Pole Female Crimp for RS PRO H48B series Housing** 208-4520 (2x 24 pole)













# **48 Pole Male Crimp for RS PRO H48B series Housing** 208-4523 (2x 24 pole)

















Internal

#### **Dimensiona