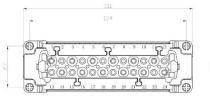

eries Housing** 208-4513 (2x 16 pole)













# **32 Pole Male Screw for RS PRO H32B series Housing** 208-4516 (2x 16 pole)















## **32 Pole Female Crimp for RS PRO H32B series Housing** 208-4514 (2x 16 pole)













# **32 Pole Male Crimp for RS PRO H32B series Housing** 208-4517 (2x 16 pole)















## **32 Pole Female Cage Clamp for RS PRO H32B series Housing** 208-4515 (2x 16 pole)













# **32 Pole Male Cage Clamp for RS PRO H32B series Housing** 208-4518 (2x 16 pole)

















# **48 Pole Female Screw for RS PRO H48B series Housing** 208-4519 (2x 24 pole)













## **48 Pole Male Screw for RS PRO H48B series Housing** 208-4522 (2x 24 pole)

















# **48 Pole Female Crimp for RS PRO H48B series Housing** 208-4520 (2x 24 pole)













# **48 Pole Male Crimp for RS PRO H48B series Housing** 208-4523 (2x 24 pole)

















Internal

#### **Dimensional line drawings**

# **48 Pole Female Cage Clamp for RS PRO H48B series Housing** 208-4521 (2x 24 pole)













# **48 Pole Male Cage Clamp for RS PRO H48B series Housing** 208-4524 (2x 24 pole)