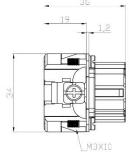

** 208-4496











10 Pole Female Cage Clamp for RS PRO H10B series Housing

208-4494







### **10 Pole Male Cage Clamp for RS PRO H10B series Housing** 208-4497











16 Pole Female Screw for RS PRO H16B series Housing

208-4499







### **16 Pole Male Screw for RS PRO H16B series Housing** 208-4502











#### 16 Pole Female Crimp for RS PRO H16B series Housing

208-4500







### 16 Pole Male Crimp for RS PRO H16B series Housing











16 Pole Female Cage Clamp for RS PRO H16B series Housing

208-4501







16 Pole Male Cage Clamp for RS PRO H16B series Housing











24 Pole Female Screw for RS PRO H24B series Housing







### 24 Pole Male Screw for RS PRO H24B series Housing











#### 24 Pole Female Crimp for RS PRO H24B series Housing

208-4507







### **24 Pole Male Crimp for RS PRO H24B series Housing** 208-4510











#### 24 Pole Female Cage Clamp for RS PRO H24B series Housing

208-4508







### 24 Pole Male Cage Clamp for RS PRO H24B series Housing











## **32 Pole Female Screw for RS PRO H32B series Housing** 208-4513 (2x 16 pole)













# **32 Pole Male Screw for RS PRO H32B series Housing** 208-4516 (2x 16 pole)















## **32 Pole Female Crimp for RS PRO H32B series Housing** 208-4514 (2x 16 pole)













# **32 Pole Male Crimp for RS PRO H32B series Housing** 208-4517 (2x 16 pole)















## **32 Pole Female Cage Clamp for RS PRO H32B series Housing** 208-4515 (2x 16 pole)













# **32 Pole Male Cage Clamp for RS PRO H32B series Housing** 208-4518 (2x 16 pole)