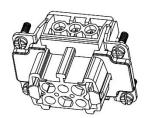

### **6 Pole Female Screw for RS PRO H6B series Housing** 208-4486

## **6 Pole Male Screw for RS PRO H6B series Housing** 208-4489

6 Pole Female Crimp for RS PRO H6B series Housing

208-4487

# **6 Pole Male Crimp for RS PRO H6B series Housing** 208-4490

### **6 Pole Female Cage Clamp for RS PRO H6B series Housing** 208-4488

### **6 Pole Male Cage Clamp for RS PRO H6B series Housing** 208-4491

#### **Dimensional line drawings**