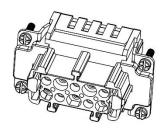

## **10 Pole Male Crimp for RS PRO H10B series Housing** 208-4496

10 Pole Female Cage Clamp for RS PRO H10B series Housing

208-4494