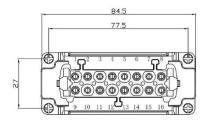

RS PRO H24B series Housing











#### 24 Pole Female Crimp for RS PRO H24B series Housing

208-4507







### **24 Pole Male Crimp for RS PRO H24B series Housing** 208-4510











#### 24 Pole Female Cage Clamp for RS PRO H24B series Housing

208-4508







### 24 Pole Male Cage Clamp for RS PRO H24B series Housing











## **32 Pole Female Screw for RS PRO H32B series Housing** 208-4513 (2x 16 pole)













# **32 Pole Male Screw for RS PRO H32B series Housing** 208-4516 (2x 16 pole)















## **32 Pole Female Crimp for RS PRO H32B series Housing** 208-4514 (2x 16 pole)













# **32 Pole Male Crimp for RS PRO H32B series Housing** 208-4517 (2x 16 pole)















## **32 Pole Female Cage Clamp for RS PRO H32B series Housing** 208-4515 (2x 16 pole)













# **32 Pole Male Cage Clamp for RS PRO H32B series Housing** 208-4518 (2x 16 pole)

















# **48 Pole Female Screw for RS PRO H48B series Housing** 208-4519 (2x 24 pole)













## **48 Pole Male Screw for RS PRO H48B series Housing** 208-4522 (2x 24 pole)

















# **48 Pole Female Crimp for RS PRO H48B series Housing** 208-4520 (2x 24 pole)













# **48 Pole Male Crimp for RS PRO H48B series Housing** 208-4523 (2x 24 pole)

















Internal

#### **Dimensional line drawings**

# **48 Pole Female Cage Clamp for RS PRO H48B series Housing** 208-4521 (2x 24 pole)













# **48 Pole Male Cage Clamp for RS PRO H48B series Housing** 208-4524 (2x 24 pole)