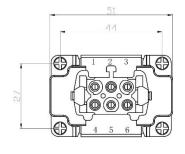

### **6 Pole Female Screw for RS PRO H6B series Housing** 208-4486

## **6 Pole Male Screw for RS PRO H6B series Housing** 208-4489

6 Pole Female Crimp for RS PRO H6B series Housing

208-4487

# **6 Pole Male Crimp for RS PRO H6B series Housing** 208-4490

### **6 Pole Female Cage Clamp for RS PRO H6B series Housing** 208-4488

### **6 Pole Male Cage Clamp for RS PRO H6B series Housing** 208-4491

#### **Dimensional line drawings**