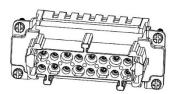

### 16 Pole Male Crimp for RS PRO H16B series Housing

16 Pole Female Cage Clamp for RS PRO H16B series Housing

208-4501

16 Pole Male Cage Clamp for RS PRO H16B series Housing

24 Pole Female Screw for RS PRO H24B series Housing