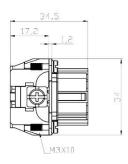

#### **Dimensional line drawings**

### **6 Pole Female Screw for RS PRO H6B series Housing** 208-4486

## **6 Pole Male Screw for RS PRO H6B series Housing** 208-4489

6 Pole Female Crimp for RS PRO H6B series Housing

208-4487