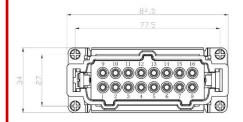

16 Pole Male Crimp for RS PRO H16B series Housing











16 Pole Female Cage Clamp for RS PRO H16B series Housing

208-4501







16 Pole Male Cage Clamp for RS PRO H16B series Housing











24 Pole Female Screw for RS PRO H24B series Housing







### 24 Pole Male Screw for RS PRO H24B series Housing











#### 24 Pole Female Crimp for RS PRO H24B series Housing

208-4507







### **24 Pole Male Crimp for RS PRO H24B series Housing** 208-4510











#### 24 Pole Female Cage Clamp for RS PRO H24B series Housing

208-4508







### 24 Pole Male Cage Clamp for RS PRO H24B series Housing











## **32 Pole Female Screw for RS PRO H32B series Housing** 208-4513 (2x 16 pole)













# **32 Pole Male Screw for RS PRO H32B series Housing** 208-4516 (2x 16 pole)















## **32 Pole Female Crimp for RS PRO H32B series Housing** 208-4514 (2x 16 pole)













# **32 Pole Male Crimp for RS PRO H32B series Housing** 208-4517 (2x 16 pole)















## **32 Pole Female Cage Clamp for RS PRO H32B series Housing** 208-4515 (2x 16 pole)













# **32 Pole Male Cage Clamp for RS PRO H32B series Housing** 208-4518 (2x 16 pole)

















# **48 Pole Female Screw for RS PRO H48B series Housing** 208-4519 (2x 24 pole)













## **48 Pole Male Screw for RS PRO H48B series Housing** 208-4522 (2x 24 pole)

















# **48 Pole Female Crimp for RS PRO H48B series Housing** 208-4520 (2x 24 pole)













# **48 Pole Male Crimp for RS PRO H48B series Housing** 208-4523 (2x 24 pole)

















Internal

#### **Dimens