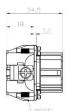

24 Pole Female Cage Clamp for RS PRO H24B series Housing

208-4508







### 24 Pole Male Cage Clamp for RS PRO H24B series Housing











## **32 Pole Female Screw for RS PRO H32B series Housing** 208-4513 (2x 16 pole)













# **32 Pole Male Screw for RS PRO H32B series Housing** 208-4516 (2x 16 pole)















## **32 Pole Female Crimp for RS PRO H32B series Housing** 208-4514 (2x 16 pole)













# **32 Pole Male Crimp for RS PRO H32B series Housing** 208-4517 (2x 16 pole)















## **32 Pole Female Cage Clamp for RS PRO H32B series Housing** 208-4515 (2x 16 pole)













# **32 Pole Male Cage Clamp for RS PRO H32B series Housing** 208-4518 (2x 16 pole)

















# **48 Pole Female Screw for RS PRO H48B series Housing** 208-4519 (2x 24 pole)













## **48 Pole Male Screw for RS PRO H48B series Housing** 208-4522 (2x 24 pole)

















# **48 Pole Female Crimp for RS PRO H48B series Housing** 208-4520 (2x 24 pole)













# **48 Pole Male Crimp for RS PRO H48B series Housing** 208-4523 (2x 24 pole)

















Internal

#### **Dimensional line drawings**

# **48 Pole Female Cage Clamp for RS PRO H48B series Housing** 208-4521 (2x 24 pole)













# **48 Pole Male Cage Clamp for RS PRO H48B series Housing** 208-4524 (2x 24 pole)