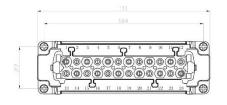

**32 Pole Male Crimp for RS PRO H32B series Housing** 208-4517 (2x 16 pole)















## **32 Pole Female Cage Clamp for RS PRO H32B series Housing** 208-4515 (2x 16 pole)













# **32 Pole Male Cage Clamp for RS PRO H32B series Housing** 208-4518 (2x 16 pole)

















# **48 Pole Female Screw for RS PRO H48B series Housing** 208-4519 (2x 24 pole)













## **48 Pole Male Screw for RS PRO H48B series Housing** 208-4522 (2x 24 pole)

















# **48 Pole Female Crimp for RS PRO H48B series Housing** 208-4520 (2x 24 pole)













# **48 Pole Male Crimp for RS PRO H48B series Housing** 208-4523 (2x 24 pole)

















Internal

#### **Dimensional line drawings**

# **48 Pole Female Cage Clamp for RS PRO H48B series Housing** 208-4521 (2x 24 pole)













# **48 Pole Male Cage Clamp for RS PRO H48B series Housing** 208-4524 (2x 24 pole)