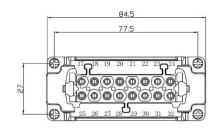

#### **Dimensional line drawings**

### 16 Pole Male Crimp for RS PRO H16B series Housing

16 Pole Female Cage Clamp for RS PRO H16B series Housing

208-4501

16 Pole Male Cage Clamp for RS PRO H16B series Housing

24 Pole Female Screw for RS PRO H24B series Housing