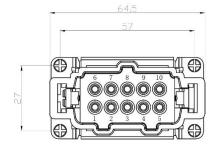

#### **Dimensional line drawings**

### 10 Pole Female Screw for RS PRO H10B series Housing

208-4492

## **10 Pole Male Screw for RS PRO H10B series Housing** 208-4495

### **10 Pole Female Crimp for RS PRO H10B series Housing** 208-4493

## **10 Pole Male Crimp for RS PRO H10B series Housing** 208-4496

10 Pole Female Cage Clamp for RS PRO H10B series Housing

208-4494