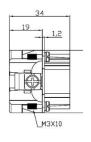

#### **Dimensional line drawings**

# **48 Pole Female Screw for RS PRO H48B series Housing** 208-4519 (2x 24 pole)

## **48 Pole Male Screw for RS PRO H48B series Housing** 208-4522 (2x 24 pole)

# **48 Pole Female Crimp for RS PRO H48B series Housing** 208-4520 (2x 24 pole)

# **48 Pole Male Crimp for RS PRO H48B series Housing** 208-4523 (2x 24 pole)

Internal

# **48 Pole Female Cage Clamp for RS PRO H48B series Housing** 208-4521 (2x 24 pole)

# **48 Pole Male Cage Clamp for RS PRO H48B series Housing** 208-4524 (2x 24 pole)