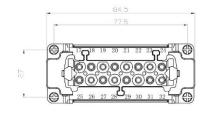

### 16 Pole Male Crimp for RS PRO H16B series Housing

16 Pole Female Cage Clamp for RS PRO H16B series Housing

208-4501

16 Pole Male Cage Clamp for RS PRO H16B series Housing

24 Pole Female Screw for RS PRO H24B series Housing

### 24 Pole Male Screw for RS PRO H24B series Housing

#### 24 Pole Female Crimp for RS PRO H24B series Housing

208-4507

### **24 Pole Male Crimp for RS PRO H24B series Housing** 208-4510

#### 24 Pole Female Cage Clamp for RS PRO H24B series Housing

208-4508

### 24 Pole Male Cage Clamp for RS PRO H24B series Housing