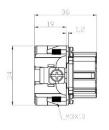

### 10 Pole Female Screw for RS PRO H10B series Housing

208-4492

## **10 Pole Male Screw for RS PRO H10B series Housing** 208-4495

### **10 Pole Female Crimp for RS PRO H10B series Housing** 208-4493

## **10 Pole Male Crimp for RS PRO H10B series Housing** 208-4496

10 Pole Female Cage Clamp for RS PRO H10B series Housing

208-4494

### **10 Pole Male Cage Clamp for RS PRO H10B series Housing** 208-4497

16 Pole Female Screw for RS PRO H16B series Housing

208-4499