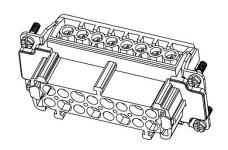

PRO H6B series Housing

208-4487







# **6 Pole Male Crimp for RS PRO H6B series Housing** 208-4490











### **6 Pole Female Cage Clamp for RS PRO H6B series Housing** 208-4488







### **6 Pole Male Cage Clamp for RS PRO H6B series Housing** 208-4491











### 10 Pole Female Screw for RS PRO H10B series Housing

208-4492







## **10 Pole Male Screw for RS PRO H10B series Housing** 208-4495











### **10 Pole Female Crimp for RS PRO H10B series Housing** 208-4493





## **10 Pole Male Crimp for RS PRO H10B series Housing** 208-4496











10 Pole Female Cage Clamp for RS PRO H10B series Housing

208-4494







### **10 Pole Male Cage Clamp for RS PRO H10B series Housing** 208-4497











16 Pole Female Screw for RS PRO H16B series Housing

208-4499







### **16 Pole Male Screw for RS PRO H16B series Housing** 208-4502











#### 16 Pole Female Crimp for RS PRO H16B series Housing

208-4500







### 16 Pole Male Crimp for RS PRO H16B series Housing











16 Pole Female Cage Clamp for RS PRO H16B series Housing

208-4501







16 Pole Male Cage Clamp for RS PRO H16B series Housing











24 Pole Female Screw for RS PRO H24B series Housing







### 24 Pole Male Screw for RS PRO H24B series Housing











#### 24 Pole Female Crimp for RS PRO H24B series Housing

208-4507







### **24 Pole Male Crimp for RS PRO H24B series Housing** 208-4510











#### 24 Pole Female Cage Clamp for RS PRO H24B series Housing

208-4508







### 24 Pole Male Cage Clamp for RS PRO H24B series Housing











## **32 Pole Fem