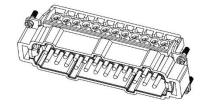

### **6 Pole Female Screw for RS PRO H6B series Housing** 208-4486

## **6 Pole Male Screw for RS PRO H6B series Housing** 208-4489

6 Pole Female Crimp for RS PRO H6B series Housing

208-4487

# **6 Pole Male Crimp for RS PRO H6B series Housing** 208-4490

### **6 Pole Female Cage Clamp for RS PRO H6B series Housing** 208-4488

### **6 Pole Male Cage Clamp for RS PRO H6B series Housing** 208-4491