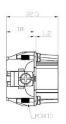

age Clamp for RS PRO H24B series Housing











## **32 Pole Female Screw for RS PRO H32B series Housing** 208-4513 (2x 16 pole)













# **32 Pole Male Screw for RS PRO H32B series Housing** 208-4516 (2x 16 pole)















## **32 Pole Female Crimp for RS PRO H32B series Housing** 208-4514 (2x 16 pole)













# **32 Pole Male Crimp for RS PRO H32B series Housing** 208-4517 (2x 16 pole)















## **32 Pole Female Cage Clamp for RS PRO H32B series Housing** 208-4515 (2x 16 pole)













# **32 Pole Male Cage Clamp for RS PRO H32B series Housing** 208-4518 (2x 16 pole)

















# **48 Pole Female Screw for RS PRO H48B series Housing** 208-4519 (2x 24 pole)













## **48 Pole Male Screw for RS PRO H48B series Housing** 208-4522 (2x 24 pole)

















# **48 Pole Female Crimp for RS PRO H48B series Housing** 208-4520 (2x 24 pole)













# **48 Pole Male Crimp for RS PRO H48B series Housing** 208-4523 (2x 24 pole)

















Internal

#### **Dimensional line drawings**

# **48 Pole Female Cage Clamp for RS PRO H48B series Housing** 208-4521 (2x 24 pole)













# **48 Pole Male Cage Clamp for RS PRO H48B series Housing** 208-4524 (2x 24 pole)