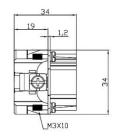

#### **Dimensional line drawings**

# **48 Pole Female Screw for RS PRO H48B series Housing** 208-4519 (2x 24 pole)

## **48 Pole Male Screw for RS PRO H48B series Housing** 208-4522 (2x 24 pole)

# **48 Pole Female Crimp for RS PRO H48B series Housing** 208-4520 (2x 24 pole)

# **48 Pole Male Crimp for RS PRO H48B series Housing** 208-4523 (2x 24 pole)

Internal

# **48 Pole Female Cage Clamp for RS PRO H48B series Housing** 208-4521 (2x 24 pole)

# **48 Pole Male Cage Clamp for RS PRO H48B series Housing** 208-4524 (2x 24 pole)