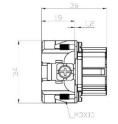

### **6 Pole Female Screw for RS PRO H6B series Housing** 208-4486

## **6 Pole Male Screw for RS PRO H6B series Housing** 208-4489

6 Pole Female Crimp for RS PRO H6B series Housing

208-4487

# **6 Pole Male Crimp for RS PRO H6B series Housing** 208-4490

### **6 Pole Female Cage Clamp for RS PRO H6B series Housing** 208-4488

### **6 Pole Male Cage Clamp for RS PRO H6B series Housing** 208-4491