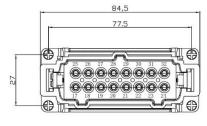

#### **Dimensional line drawings**

# **48 Pole Female Screw for RS PRO H48B series Housing** 208-4519 (2x 24 pole)

## **48 Pole Male Screw for RS PRO H48B series Housing** 208-4522 (2x 24 pole)

# **48 Pole Female Crimp for RS PRO H48B series Housing** 208-4520 (2x 24 pole)

# **48 Pole Male Crimp for RS PRO H48B series Housing** 208-4523 (2x 24 pole)

Internal

# **48 Pole Female Cage Clamp for RS PRO H48B series Housing** 208-4521 (2x 24 pole)

# **48 Pole Male Cage Clamp for RS PRO H48B series Housing** 208-4524 (2x 24 pole)