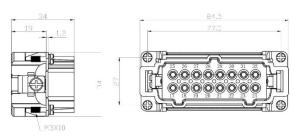

#### **Dimensional line drawings**

#### 16 Pole Female Crimp for RS PRO H16B series Housing

208-4500

### 16 Pole Male Crimp for RS PRO H16B series Housing

16 Pole Female Cage Clamp for RS PRO H16B series Housing

208-4501

16 Pole Male Cage Clamp for RS PRO H16B series Housing

24 Pole Female Screw for RS PRO H24B series Housing