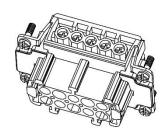

#### **Dimensional line drawings**

### 10 Pole Female Screw for RS PRO H10B series Housing

208-4492

## **10 Pole Male Screw for RS PRO H10B series Housing** 208-4495

### **10 Pole Female Crimp for RS PRO H10B series Housing** 208-4493

## **10 Pole Male Crimp for RS PRO H10B series Housing** 208-4496

10 Pole Female Cage Clamp for RS PRO H10B series Housing

208-4494