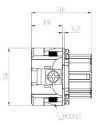

Housing** 208-4513 (2x 16 pole)













# **32 Pole Male Screw for RS PRO H32B series Housing** 208-4516 (2x 16 pole)















## **32 Pole Female Crimp for RS PRO H32B series Housing** 208-4514 (2x 16 pole)













# **32 Pole Male Crimp for RS PRO H32B series Housing** 208-4517 (2x 16 pole)















## **32 Pole Female Cage Clamp for RS PRO H32B series Housing** 208-4515 (2x 16 pole)













# **32 Pole Male Cage Clamp for RS PRO H32B series Housing** 208-4518 (2x 16 pole)

















# **48 Pole Female Screw for RS PRO H48B series Housing** 208-4519 (2x 24 pole)













## **48 Pole Male Screw for RS PRO H48B series Housing** 208-4522 (2x 24 pole)

















# **48 Pole Female Crimp for RS PRO H48B series Housing** 208-4520 (2x 24 pole)













# **48 Pole Male Crimp for RS PRO H48B series Housing** 208-4523 (2x 24 pole)

















Internal

#### **Dimensional line drawings**

# **48 Pole Female Cage Clamp for RS PRO H48B series Housing** 208-4521 (2x 24 pole)













# **48 Pole Male Cage Clamp for RS PRO H48B series Housing** 208-4524 (2x 24 pole)