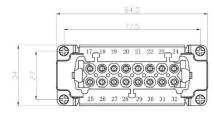

### 16 Pole Male Crimp for RS PRO H16B series Housing

16 Pole Female Cage Clamp for RS PRO H16B series Housing

208-4501

16 Pole Male Cage Clamp for RS PRO H16B series Housing

24 Pole Female Screw for RS PRO H24B series Housing

### 24 Pole Male Screw for RS PRO H24B series Housing