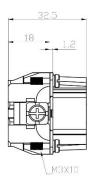

Housing** 208-4493





## **10 Pole Male Crimp for RS PRO H10B series Housing** 208-4496











10 Pole Female Cage Clamp for RS PRO H10B series Housing

208-4494







### **10 Pole Male Cage Clamp for RS PRO H10B series Housing** 208-4497











16 Pole Female Screw for RS PRO H16B series Housing

208-4499







### **16 Pole Male Screw for RS PRO H16B series Housing** 208-4502











#### 16 Pole Female Crimp for RS PRO H16B series Housing

208-4500







### 16 Pole Male Crimp for RS PRO H16B series Housing











16 Pole Female Cage Clamp for RS PRO H16B series Housing

208-4501







16 Pole Male Cage Clamp for RS PRO H16B series Housing











24 Pole Female Screw for RS PRO H24B series Housing







### 24 Pole Male Screw for RS PRO H24B series Housing











#### 24 Pole Female Crimp for RS PRO H24B series Housing

208-4507







### **24 Pole Male Crimp for RS PRO H24B series Housing** 208-4510











#### 24 Pole Female Cage Clamp for RS PRO H24B series Housing

208-4508







### 24 Pole Male Cage Clamp for RS PRO H24B series Housing











## **32 Pole Female Screw for RS PRO H32B series Housing** 208-4513 (2x 16 pole)













# **32 Pole Male Screw for RS PRO H32B series Housing** 208-4516 (2x 16 pole)















## **32 Pole Female Crimp for RS PRO H32B series Housing** 208-4514 (2x 16 pole)













# **32 Pole Male Crimp for RS PRO H32B series Housing** 208-4517 (2x 16 pole)















## **32 Pole Female Cage Clamp for RS PRO H32B series Housing** 208-4515 (2x 16 pole)













# **32 Pole Male C