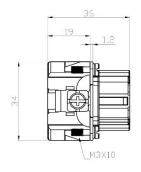

** 208-4497











16 Pole Female Screw for RS PRO H16B series Housing

208-4499







### **16 Pole Male Screw for RS PRO H16B series Housing** 208-4502











#### 16 Pole Female Crimp for RS PRO H16B series Housing

208-4500







### 16 Pole Male Crimp for RS PRO H16B series Housing











16 Pole Female Cage Clamp for RS PRO H16B series Housing

208-4501







16 Pole Male Cage Clamp for RS PRO H16B series Housing











24 Pole Female Screw for RS PRO H24B series Housing







### 24 Pole Male Screw for RS PRO H24B series Housing











#### 24 Pole Female Crimp for RS PRO H24B series Housing

208-4507







### **24 Pole Male Crimp for RS PRO H24B series Housing** 208-4510











#### 24 Pole Female Cage Clamp for RS PRO H24B series Housing

208-4508







### 24 Pole Male Cage Clamp for RS PRO H24B series Housing











## **32 Pole Female Screw for RS PRO H32B series Housing** 208-4513 (2x 16 pole)













# **32 Pole Male Screw for RS PRO H32B series Housing** 208-4516 (2x 16 pole)















## **32 Pole Female Crimp for RS PRO H32B series Housing** 208-4514 (2x 16 pole)













# **32 Pole Male Crimp for RS PRO H32B series Housing** 208-4517 (2x 16 pole)















## **32 Pole Female Cage Clamp for RS PRO H32B series Housing** 208-4515 (2x 16 pole)













# **32 Pole Male Cage Clamp for RS PRO H32B series Housing** 208-4518 (2x 16 pole)

















# **48 Pole Female Screw for RS PRO H48B series Housing** 208-4519 (2x 24 pole)













## **48 Pole Male Screw for RS PRO H48B series Housing** 208