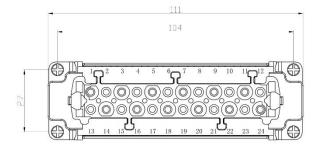

#### 24 Pole Female Crimp for RS PRO H24B series Housing

208-4507

### **24 Pole Male Crimp for RS PRO H24B series Housing** 208-4510

#### 24 Pole Female Cage Clamp for RS PRO H24B series Housing

208-4508

### 24 Pole Male Cage Clamp for RS PRO H24B series Housing