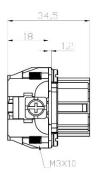

### 10 Pole Female Screw for RS PRO H10B series Housing

208-4492

## **10 Pole Male Screw for RS PRO H10B series Housing** 208-4495

### **10 Pole Female Crimp for RS PRO H10B series Housing** 208-4493

## **10 Pole Male Crimp for RS PRO H10B series Housing** 208-4496

10 Pole Female Cage Clamp for RS PRO H10B series Housing

208-4494

### **10 Pole Male Cage Clamp for RS PRO H10B series Housing** 208-4497

16 Pole Female Screw for RS PRO H16B series Housing

208-4499