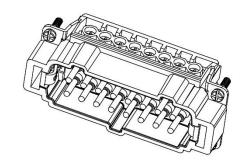

#### **Features & Benefits:**

- Standard Inserts
- 6 to 48 Poles
- Crimp, Cage Clamp or Screw Termination
- Screw and Clamp AWG 26-14
- 16A, 500V
- For use with 16A crimps
- Polycarbonate Body