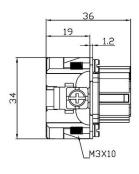

conveyor belt systems, railway, oil & gas processing and other industrial automation. The entire range of connectors are RoHS compliant and as with all RS PRO products, offer exceptional value for money.

#### **Features & Benefits:**

- Standard Inserts
- 6 to 48 Poles
- Crimp, Cage Clamp or Screw Termination
- Screw and Clamp AWG 26-14
- 16A, 500V
- For use with 16A crimps
- Polycarbonate Body

#### **Quality Standards**







### **6 Pole Female Screw for RS PRO H6B series Housing** 208-4486







## **6 Pole Male Screw for RS PRO H6B series Housing** 208-4489











6 Pole Female Crimp for RS PRO H6B series Housing

208-4487







# **6 Pole Male Crimp for RS PRO H6B series Housing** 208-4490











### **6 Pole Female Cage Clamp for RS PRO H6B series Housing** 208-4488







### **6 Pole Male Cage Clamp for RS PRO H6B series Housing** 208-4491











### 10 Pole Female Screw for RS PRO H10B series Housing

208-4492







## **10 Pole Male Screw for RS PRO H10B series Housing** 208-4495











### **10 Pole Female Crimp for RS PRO H10B series Housing** 208-4493





## **10 Pole Male Crimp for RS PRO H10B series Housing** 208-4496











10 Pole Female Cage Clamp for RS PRO H10B series Housing

208-4494







### **10 Pole Male Cage Clamp for RS PRO H10B series Housing** 208-4497











16 Pole Female Screw for RS PRO H16B series Housing

208-4499







### **16 Pole Male Screw for RS PRO H16B series Housing** 208-4502











#### 16 Pole Female Crimp for RS PRO H16B series Housing

208-4500







### 16 Pole Male Crimp for RS PRO H1