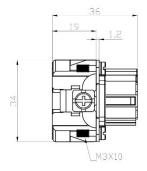

### **6 Pole Female Screw for RS PRO H6B series Housing** 208-4486

## **6 Pole Male Screw for RS PRO H6B series Housing** 208-4489

6 Pole Female Crimp for RS PRO H6B series Housing

208-4487

#### **Dimensional line drawings**