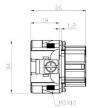

*32 Pole Male Crimp for RS PRO H32B series Housing** 208-4517 (2x 16 pole)















## **32 Pole Female Cage Clamp for RS PRO H32B series Housing** 208-4515 (2x 16 pole)













# **32 Pole Male Cage Clamp for RS PRO H32B series Housing** 208-4518 (2x 16 pole)

















# **48 Pole Female Screw for RS PRO H48B series Housing** 208-4519 (2x 24 pole)













## **48 Pole Male Screw for RS PRO H48B series Housing** 208-4522 (2x 24 pole)

















# **48 Pole Female Crimp for RS PRO H48B series Housing** 208-4520 (2x 24 pole)













# **48 Pole Male Crimp for RS PRO H48B series Housing** 208-4523 (2x 24 pole)

















Internal

#### **Dimensional line drawings**

# **48 Pole Female Cage Clamp for RS PRO H48B series Housing** 208-4521 (2x 24 pole)













# **48 Pole Male Cage Clamp for RS PRO H48B series Housing** 208-4524 (2x 24 pole)