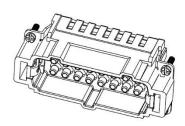

### **6 Pole Female Screw for RS PRO H6B series Housing** 208-4486

## **6 Pole Male Screw for RS PRO H6B series Housing** 208-4489

6 Pole Female Crimp for RS PRO H6B series Housing

208-4487

# **6 Pole Male Crimp for RS PRO H6B series Housing** 208-4490

### **6 Pole Female Cage Clamp for RS PRO H6B series Housing** 208-4488

### **6 Pole Male Cage Clamp for RS PRO H6B series Housing** 208-4491