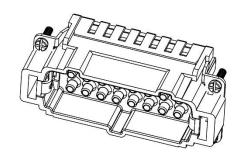

#### 16 Pole Female Crimp for RS PRO H16B series Housing

208-4500

### 16 Pole Male Crimp for RS PRO H16B series Housing

16 Pole Female Cage Clamp for RS PRO H16B series Housing

208-4501

16 Pole Male Cage Clamp for RS PRO H16B series Housing

24 Pole Female Screw for RS PRO H24B series Housing