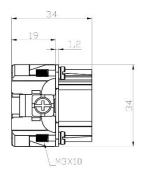

Housing

208-4499







### **16 Pole Male Screw for RS PRO H16B series Housing** 208-4502











#### 16 Pole Female Crimp for RS PRO H16B series Housing

208-4500







### 16 Pole Male Crimp for RS PRO H16B series Housing











16 Pole Female Cage Clamp for RS PRO H16B series Housing

208-4501







16 Pole Male Cage Clamp for RS PRO H16B series Housing











24 Pole Female Screw for RS PRO H24B series Housing







### 24 Pole Male Screw for RS PRO H24B series Housing











#### 24 Pole Female Crimp for RS PRO H24B series Housing

208-4507







### **24 Pole Male Crimp for RS PRO H24B series Housing** 208-4510











#### 24 Pole Female Cage Clamp for RS PRO H24B series Housing

208-4508







### 24 Pole Male Cage Clamp for RS PRO H24B series Housing











## **32 Pole Female Screw for RS PRO H32B series Housing** 208-4513 (2x 16 pole)













# **32 Pole Male Screw for RS PRO H32B series Housing** 208-4516 (2x 16 pole)















## **32 Pole Female Crimp for RS PRO H32B series Housing** 208-4514 (2x 16 pole)













# **32 Pole Male Crimp for RS PRO H32B series Housing** 208-4517 (2x 16 pole)















## **32 Pole Female Cage Clamp for RS PRO H32B series Housing** 208-4515 (2x 16 pole)













# **32 Pole Male Cage Clamp for RS PRO H32B series Housing** 208-4518 (2x 16 pole)

















# **48 Pole Female Screw for RS PRO H48B series Housing** 208-4519 (2x 24 pole)













## **48 Pole Male Screw for RS PRO H48B series Housing** 208-4522 (2x 24 pole)

















# **48 Pole Female Crimp for R