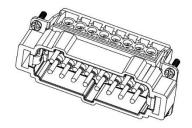

### **6 Pole Female Screw for RS PRO H6B series Housing** 208-4486

## **6 Pole Male Screw for RS PRO H6B series Housing** 208-4489

6 Pole Female Crimp for RS PRO H6B series Housing

208-4487

# **6 Pole Male Crimp for RS PRO H6B series Housing** 208-4490

### **6 Pole Female Cage Clamp for RS PRO H6B series Housing** 208-4488

### **6 Pole Male Cage Clamp for RS PRO H6B series Housing** 208-4491