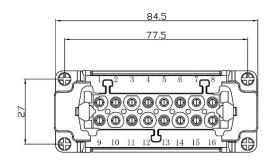

#### 16 Pole Female Crimp for RS PRO H16B series Housing

208-4500

### 16 Pole Male Crimp for RS PRO H16B series Housing

16 Pole Female Cage Clamp for RS PRO H16B series Housing

208-4501

16 Pole Male Cage Clamp for RS PRO H16B series Housing

24 Pole Female Screw for RS PRO H24B series Housing