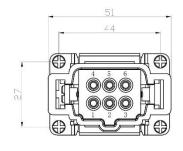

### **6 Pole Female Screw for RS PRO H6B series Housing** 208-4486

## **6 Pole Male Screw for RS PRO H6B series Housing** 208-4489

6 Pole Female Crimp for RS PRO H6B series Housing

208-4487

#### **Dimensional line drawings**