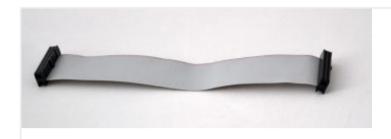

# **GP10** Ribbon Cable for Raspberry-Pi BC-32674

## Model # BC-32674

#### <u>Jumper Wire Series</u>

- GP10 ribbon cable for Raspberry-Pi
- 2 x 13 pin double female IDC 20 cm

**Compare Sizes and Models** 

#### **Check Stock / Pricing**

Weight: 0.028 lbs
Color: Light Gray