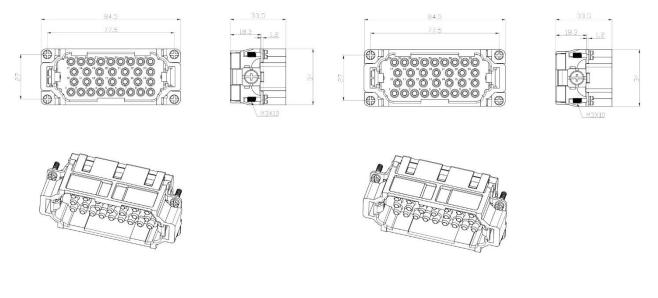

# **64 Pole Female Crimp for RS PRO H32B series Housing** 208-4535 (2x 32 pole)

# **64 Pole Male Crimp for RS PRO H32B series Housing** 208-4536 (2x 32 pole)