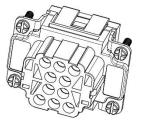

### **18 Pole Female Crimp for RS PRO H10B series Housing** 208-4528

# **18 Pole Male Crimp for RS PRO H10B series Housing** 208-4529