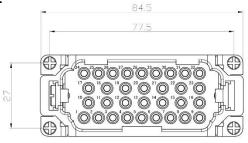

# **92 Pole Female Crimp for RS PRO H48B series Housing** 208-4537 (2x 46 pole)

# **46 Pole Male Crimp for RS PRO H48B series Housing** 208-4538 (2x 46 pole)