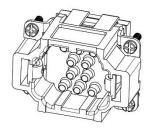

## **32 Pole Female Crimp for RS PRO H16B series Housing** 208-4530

### **32 Pole Male Crimp for RS PRO H16B series Housing** 208-4531

rspro.com