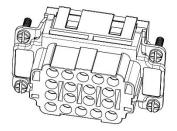

## **32 Pole Female Crimp for RS PRO H16B series Housing** 208-4530

### **32 Pole Male Crimp for RS PRO H16B series Housing** 208-4531

rspro.com