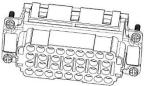

## **32 Pole Female Crimp for RS PRO H16B series Housing** 208-4530

### **32 Pole Male Crimp for RS PRO H16B series Housing** 208-4531

rspro.com