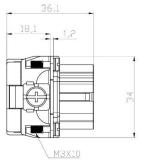

### **10 Pole Female Crimp for RS PRO H6B series Housing** 208-4525

### **10 Pole Male Crimp for RS PRO H6B series Housing** 208-4526