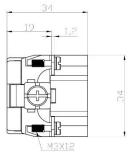

### **10 Pole Female Crimp for RS PRO H6B series Housing** 208-4525

### **10 Pole Male Crimp for RS PRO H6B series Housing** 208-4526