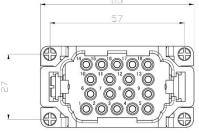

## **46 Pole Female Crimp for RS PRO H24B series Housing**

### **46 Pole Male Crimp for RS PRO H24B series Housing** 208-4534