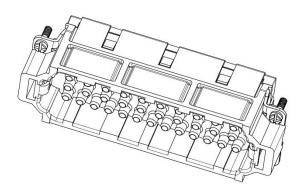

## **46 Pole Female Crimp for RS PRO H24B series Housing**

### **46 Pole Male Crimp for RS PRO H24B series Housing** 208-4534