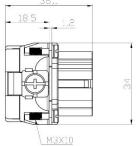

### **10 Pole Female Crimp for RS PRO H6B series Housing** 208-4525

### **10 Pole Male Crimp for RS PRO H6B series Housing** 208-4526