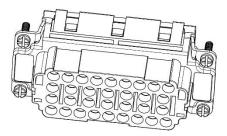

## **46 Pole Female Crimp for RS PRO H24B series Housing**

### **46 Pole Male Crimp for RS PRO H24B series Housing** 208-4534