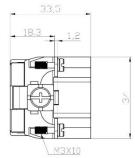

### **10 Pole Female Crimp for RS PRO H6B series Housing** 208-4525

### **10 Pole Male Crimp for RS PRO H6B series Housing** 208-4526