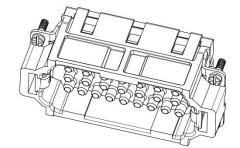

# **64 Pole Female Crimp for RS PRO H32B series Housing** 208-4535 (2x 32 pole)

# **64 Pole Male Crimp for RS PRO H32B series Housing** 208-4536 (2x 32 pole)

# **92 Pole Female Crimp for RS PRO H48B series Housing** 208-4537 (2x 46 pole)

# **46 Pole Male Crimp for RS PRO H48B series Housing** 208-4538 (2x 46 pole)