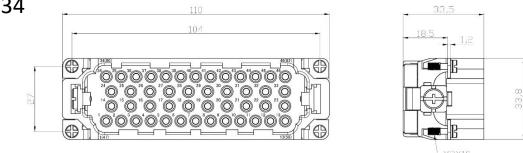

## **32 Pole Female Crimp for RS PRO H16B series Housing** 208-4530

### **32 Pole Male Crimp for RS PRO H16B series Housing** 208-4531

rspro.com