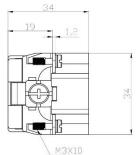

### **18 Pole Female Crimp for RS PRO H10B series Housing** 208-4528

# **18 Pole Male Crimp for RS PRO H10B series Housing** 208-4529