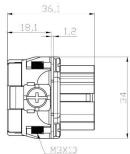

### **10 Pole Female Crimp for RS PRO H6B series Housing** 208-4525

### **10 Pole Male Crimp for RS PRO H6B series Housing** 208-4526