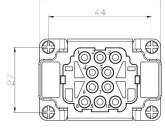

### **10 Pole Female Crimp for RS PRO H6B series Housing** 208-4525

### **10 Pole Male Crimp for RS PRO H6B series Housing** 208-4526