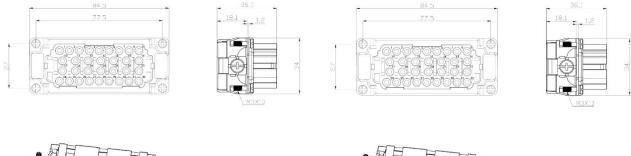

## **46 Pole Female Crimp for RS PRO H24B series Housing**

### **46 Pole Male Crimp for RS PRO H24B series Housing** 208-4534