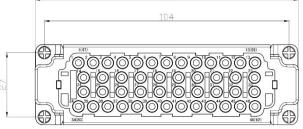

# **92 Pole Female Crimp for RS PRO H48B series Housing** 208-4537 (2x 46 pole)

# **46 Pole Male Crimp for RS PRO H48B series Housing** 208-4538 (2x 46 pole)