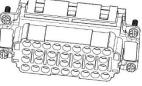

## **46 Pole Female Crimp for RS PRO H24B series Housing**

### **46 Pole Male Crimp for RS PRO H24B series Housing** 208-4534