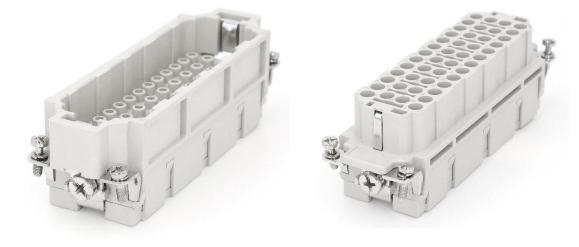

## **32 Pole Female Crimp for RS PRO H16B series Housing** 208-4530

### **32 Pole Male Crimp for RS PRO H16B series Housing** 208-4531

rspro.com