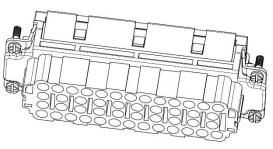

## **32 Pole Female Crimp for RS PRO H16B series Housing** 208-4530

### **32 Pole Male Crimp for RS PRO H16B series Housing** 208-4531

rspro.com