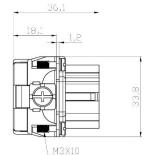

### **18 Pole Female Crimp for RS PRO H10B series Housing** 208-4528

# **18 Pole Male Crimp for RS PRO H10B series Housing** 208-4529