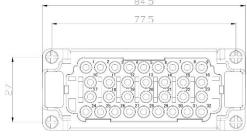

# **64 Pole Female Crimp for RS PRO H32B series Housing** 208-4535 (2x 32 pole)

# **64 Pole Male Crimp for RS PRO H32B series Housing** 208-4536 (2x 32 pole)