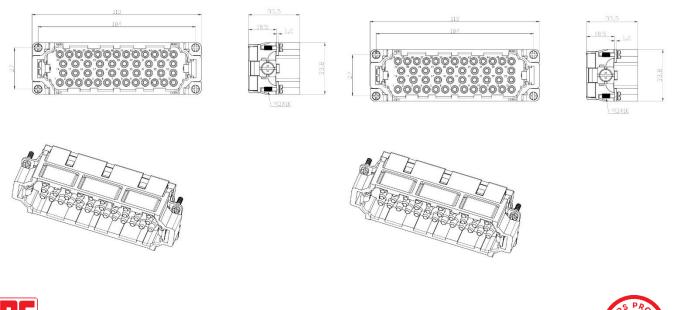

## **32 Pole Female Crimp for RS PRO H16B series Housing** 208-4530

### **32 Pole Male Crimp for RS PRO H16B series Housing** 208-4531

rspro.com