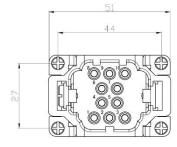

### **18 Pole Female Crimp for RS PRO H10B series Housing** 208-4528

# **18 Pole Male Crimp for RS PRO H10B series Housing** 208-4529