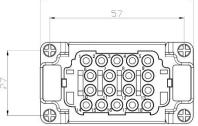

## **46 Pole Female Crimp for RS PRO H24B series Housing**

### **46 Pole Male Crimp for RS PRO H24B series Housing** 208-4534