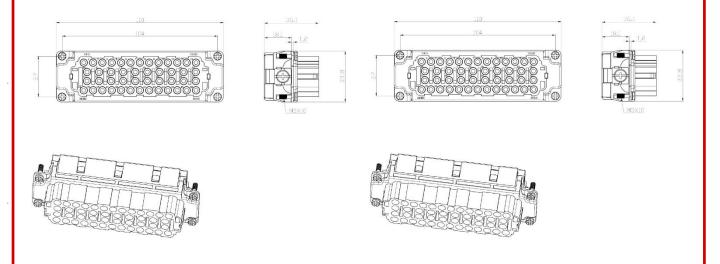

# **92 Pole Female Crimp for RS PRO H48B series Housing** 208-4537 (2x 46 pole)

# **46 Pole Male Crimp for RS PRO H48B series Housing** 208-4538 (2x 46 pole)