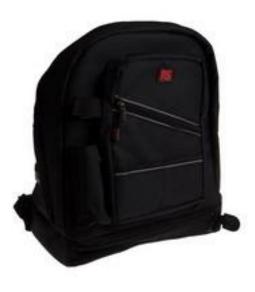

# RS Pro Zipper Polyester Tool Bag 340mm x 220mm x 410mm

RS Stock No: 788-7211

### **Product Details**

RS Pro zipper PET tool bag is designed for the safe transportation of sensitive electronic equipment, tools and components. The construction of this bag features tough and water resistance design. The bag has double zipped bottom section, comfortable padded shoulder strap with mobile or Mp3 player holder, drink holder and multiple pockets. The bag measures 340 x 220 x 410 mm.

### Features and Benefits

- 16 Inch rucksack with reflective piping
- Comfortable padded shoulder straps
- Double zipped bottom section
- Multiple pockets
- Drinks holder
- Mobile phone/mp3 player holder on strap