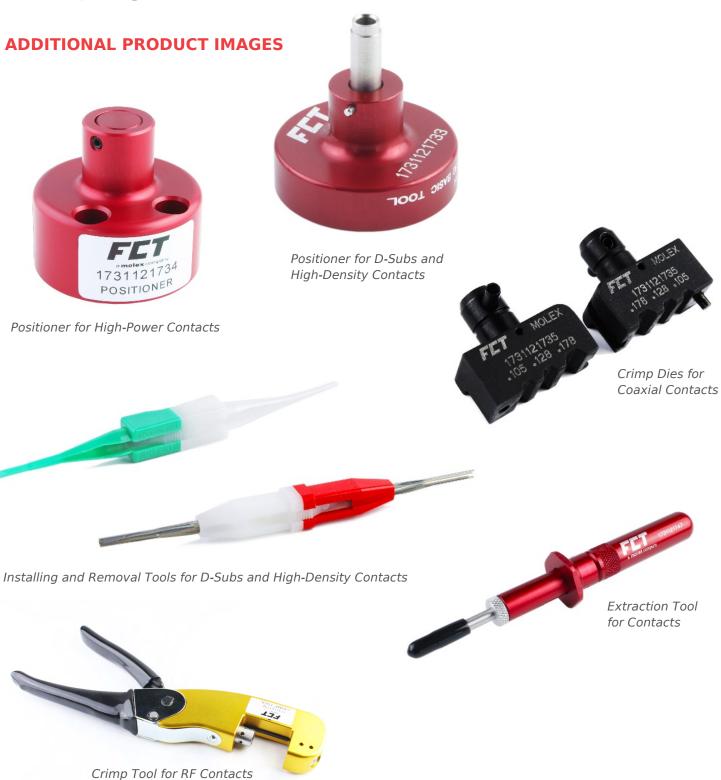

# **Crimping Tools** >

Molex Crimping Tools provide excellent performance for reliable electrical connections. These tools are available for high-quality, turned contacts from our D-Sub products and offer the appropriate positioners and dies for various cable cross-sections

#### **Variability**

Provides adjustable crimping tools for different wire sizes Crimp Tool for High-Power Contacts

## Crimp Tool for D-Subs and High-Density Contacts