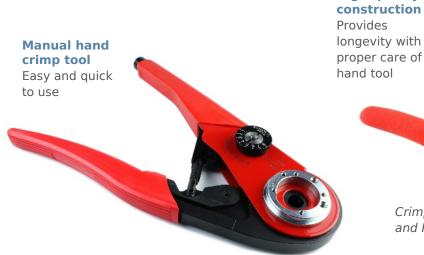

## Portable for field use

Offers convenience and precise crimp tool impress low weight