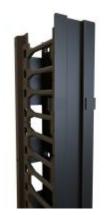

## Vertical Finger Cable Manager with Door C4VFM Series

For use with C4 Cabinet Series

## Features

- Constructed in 16-Gauge Steel.
- Formed plastic fingers with removable aluminum door.
- Designed for 30in width C4 and C4RR cabinet series.
- Includes mounting hardware.
- Rugged black powder paint finish.
- TAA compliant for GSA Schedule purchases.
- RoHS Compliant.
- Manufactured in North America.