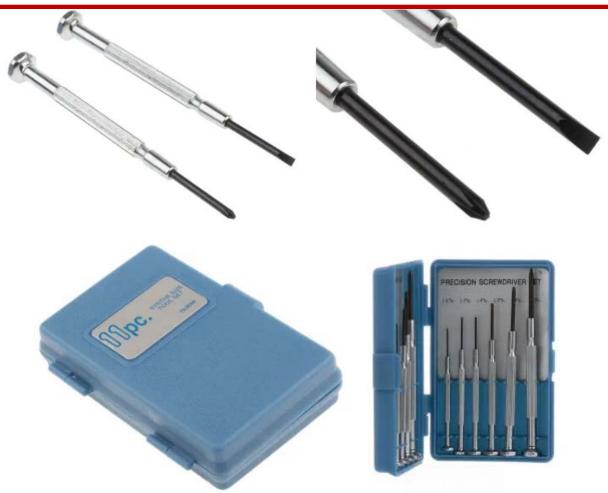

### **FEATURES**

- Three year warranty
- Revolving heads for precision and accuracy
- Long lasting, durable material
- Supplied with a professional, hardwearing and water-resistant case

# **Product Description**

Our RS Pro 11 Piece Miniature Precision Screwdriver Set is designed and manufactured with premium quality black phosphate for extra strength. All screwdrivers in the set feature an ergonomically designed handle which promotes ease of use and super grip. The screwdrivers have a revolving head, which helps the user achieve precise and accurate control. The 11 pieces in the set also have blackened steel shafts, nickel plated bodies and a steel blade.

## **General Specifications**

| Screwdriver Type | Precision                                                                                                      |
|------------------|----------------------------------------------------------------------------------------------------------------|
| Number of Pieces | 11                                                                                                             |
| Tip Type         | Slotted, Phillips                                                                                              |
| Set Contents     | Slotted: 1mm; 1.2mm; 1.4mm; 1.8mm; 2.4mm; 3mm, Phillips: PH0; PH1; PH2; PH3; PH4                               |
| Applications     | Technicians, Jewellery makers, Watch makers, Mechanics, Assemblers, Hobbyist's & those wanting to complete DIY |