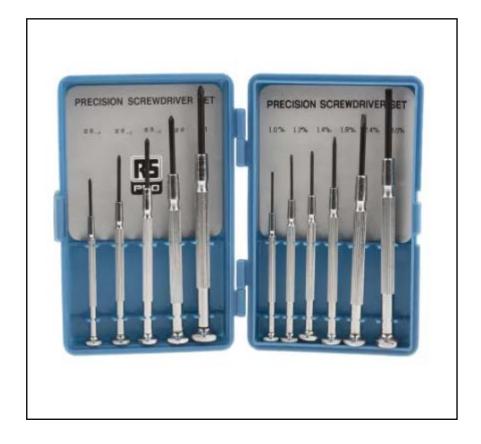

# **Product Description**

Our RS Pro 11 Piece Miniature Precision Screwdriver Set is designed and manufactured with premium quality black phosphate for extra strength. All screwdrivers in the set feature an ergonomically designed handle which promotes ease of use and super grip. The screwdrivers have a revolving head, which helps the user achieve precise and accurate control. The 11 pieces in the set also have blackened steel shafts, nickel plated bodies and a steel blade.

## **General Specifications**

| Screwdriver Type | Precision                                                                                                      |
|------------------|----------------------------------------------------------------------------------------------------------------|
| Number of Pieces | 11                                                                                                             |
| Tip Type         | Slotted, Phillips                                                                                              |
| Set Contents     | Slotted: 1mm; 1.2mm; 1.4mm; 1.8mm; 2.4mm; 3mm, Phillips: PH0; PH1; PH2; PH3; PH4                               |
| Applications     | Technicians, Jewellery makers, Watch makers, Mechanics, Assemblers, Hobbyist's & those wanting to complete DIY |

#### **Mechanical Specifications**

| Tip Size       | Slotted: 1mm; 1.2mm; 1.4mm; 1.8mm; 2.4mm; 3mm, Phillips: PH0; PH1; PH2; PH3; PH4 |
|----------------|----------------------------------------------------------------------------------|
| Blade Material | Steel                                                                            |
| Blade Finish   | Black Phosphate                                                                  |