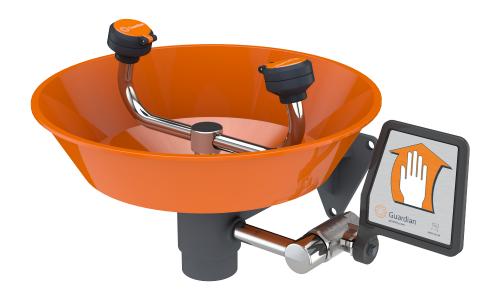

## ☐ **G1814P** Eyewash, Wall Mounted, Plastic Bowl

**Application:** Eyewash with plastic bowl for wall mounting. Two GS-Plus™ spray-type outlet heads deliver a flood of water for rinsing eyes.

**Spray Head Assembly:** Two GS-Plus™ spray heads. Each head has a "flip top" dust cover, internal flow control and filter to remove impurities from the water flow.

**Valve:** 1/2" IPS chrome plated brass stay-open ball valve. Valve is US-made with chrome plated brass ball and PTFE seals.

**Bowl:** 11-3/4" diameter orange ABS plastic.

Mounting: Heavy duty cast aluminum wall bracket with corrosion resistant powder coated finish.

Supply: 1/2" NPT female inlet.

Waste: 1-1/4" NPT female outlet.

Sign: ANSI-compliant identification sign.

Quality Assurance: Unit is completely assembled and water

tested prior to shipment.