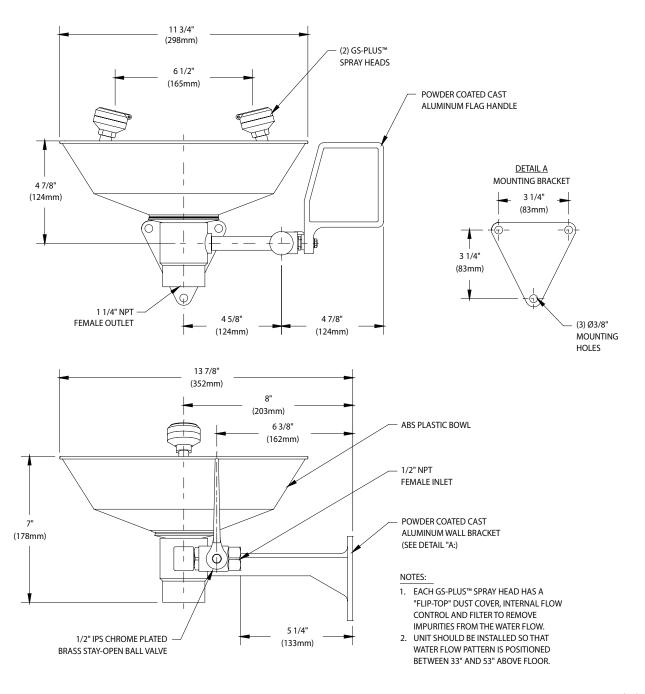

## ☐ **G1814P** Eyewash, Wall Mounted, Plastic Bowl

**Application:** Eyewash with plastic bowl for wall mounting. Two GS-Plus™ spray-type outlet heads deliver a flood of water for rinsing eyes.

**Spray Head Assembly:** Two GS-Plus™ spray heads. Each head has a "flip top" dust cover, internal flow control and filter to remove impurities from the water flow.

**Valve:** 1/2" IPS chrome plated brass stay-open ball valve. Valve is US-made with chrome plated brass ball and PTFE seals.

**Bowl:** 11-3/4" diameter orange ABS plastic.

Mounting: Heavy duty cast aluminum wall bracket with corrosion resistant powder coated finish.

Supply: 1/2" NPT female inlet.

Waste: 1-1/4" NPT female outlet.

Sign: ANSI-compliant identification sign.

Quality Assurance: Unit is completely assembled and water

tested prior to shipment.