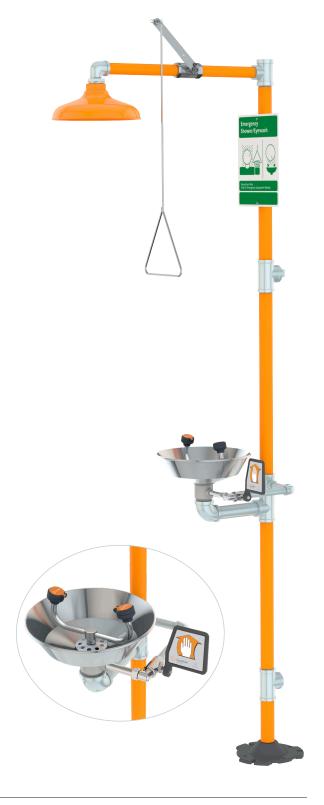

## G1902 Safety Station with Eyewash, Stainless Steel Bowl

**Application:** Combination eyewash and shower safety station. Eyewash features a stainless steel bowl with two GS-Plus™ spray-type outlet heads that deliver a flood of water for rinsing

**Shower Head:** 10" diameter orange ABS plastic with 20 GPM flow control.

**Shower Valve:** 1" IPS chrome plated brass stay-open ball valve. Valve is US-made with chrome plated brass ball and PTFE seals. Furnished with stainless steel actuating arm and 29" stainless steel pull rod.

**Spray Head Assembly:** Two GS-Plus™ spray heads. Each head has a "flip top" dust cover, internal flow control and filter to remove impurities from water flow.

**Eyewash Bowl:** 11-1/8" diameter stainless steel.

**Eyewash Valve:** 1/2" IPS chrome plated brass stay-open ball valve. Valve is US-made with chrome plated brass ball and

Pipe and Fittings: Schedule 40 galvanized steel. Furnished with orange polyethylene pipe covers for high visibility and corrosion resistance.

**Supply:** 1-1/4" NPT female top or side inlet.

Waste: 1-1/4" NPT female outlet. Outlet can be positioned at either 9-1/4" or 19-5/8" above finished floor by reversing lower pipe nipples.

Sign: ANSI-compliant identification sign.