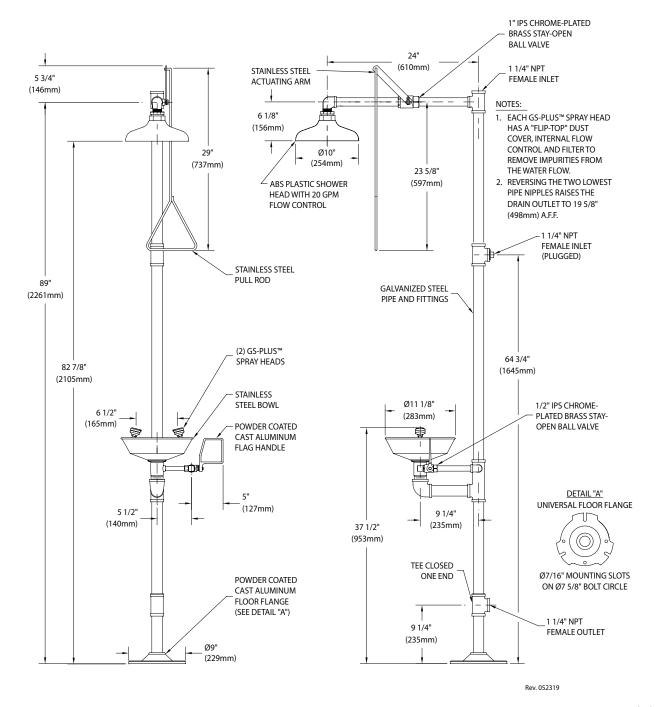

**Shower Head:** 10" diameter orange ABS plastic with 20 GPM flow control.

**Shower Valve:** 1" IPS chrome plated brass stay-open ball valve. Valve is US-made with chrome plated brass ball and PTFE seals. Furnished with stainless steel actuating arm and 29" stainless steel pull rod.

**Spray Head Assembly:** Two GS-Plus™ spray heads. Each head has a "flip top" dust cover, internal flow control and filter to remove impurities from water flow.

**Eyewash Bowl:** 11-1/8" diameter stainless steel.

**Eyewash Valve:** 1/2" IPS chrome plated brass stay-open ball valve. Valve is US-made with chrome plated brass ball and

Pipe and Fittings: Schedule 40 galvanized steel. Furnished with orange polyethylene pipe covers for high visibility and corrosion resistance.

**Supply:** 1-1/4" NPT female top or side inlet.

Waste: 1-1/4" NPT female outlet. Outlet can be positioned at either 9-1/4" or 19-5/8" above finished floor by reversing lower pipe nipples.

Sign: ANSI-compliant identification sign.