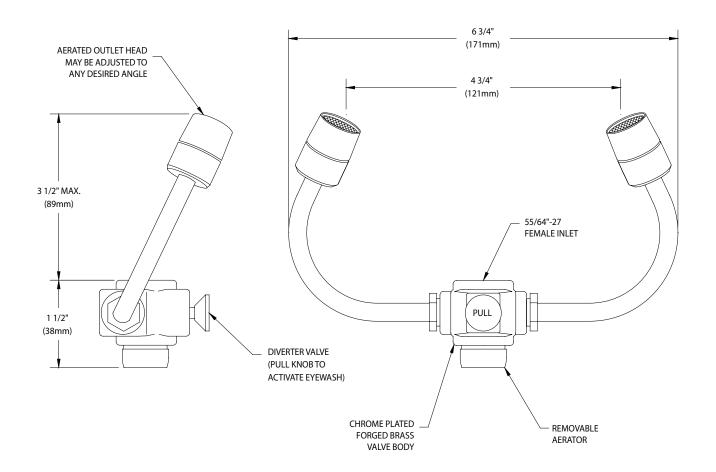

Outlet Heads: Outlet heads are mounted 5" apart and deliver a soft, aerated flow of water. Heads angle forward and inward toward user. Angle of heads is adjustable to permit full coverage and avoid splashing. Furnished with float-off dust covers to protect outlet heads.

**Valve:** Forged brass diverter valve. Pull knob to activate eyewash; water pressure holds eyewash in operation, leaving user's hands free. Push knob or turn off faucet to return to normal faucet operation.

**Inlet:** Body has 55/64"-27 female thread. Furnished with three adaptors (15/16"-27, 13/16"-27 and 3/8" NPS) for installing on most commonly used faucets, including laboratory-type faucets.

**Outlet:** Furnished with removable aerator on bottom.