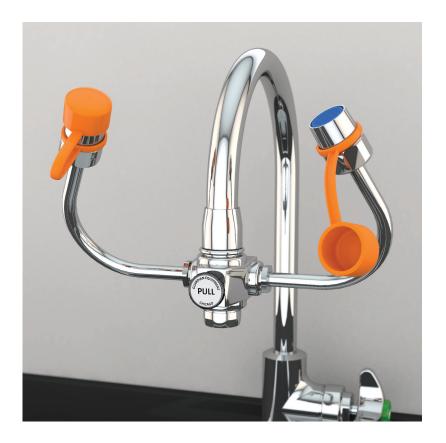

## ☐ **G1101** EyeSafe-X™ Faucet-Mounted Eyewash

**Application:** EyeSafe-X<sup>™</sup> faucet-mounted eyewashes convert any faucet into an emergency eyewash station without interfering with normal faucet operation. An EyeSafe-X™ unit is ideal for use with gooseneck faucets, and can be installed at any sink, close to where accidents might occur. In an emergency, the unit is quickly located and activated, and provides an unlimited supply of potable water for rinsing the user's eyes.

Outlet Heads: Outlet heads are mounted 5" apart and deliver a soft, aerated flow of water. Heads angle forward and inward toward user. Angle of heads is adjustable to permit full coverage and avoid splashing. Furnished with float-off dust covers to protect outlet heads.

**Valve:** Forged brass diverter valve. Pull knob to activate eyewash; water pressure holds eyewash in operation, leaving user's hands free. Push knob or turn off faucet to return to normal faucet operation.

**Inlet:** Body has 55/64"-27 female thread. Furnished with three adaptors (15/16"-27, 13/16"-27 and 3/8" NPS) for installing on most commonly used faucets, including laboratory-type faucets.

**Outlet:** Furnished with removable aerator on bottom.