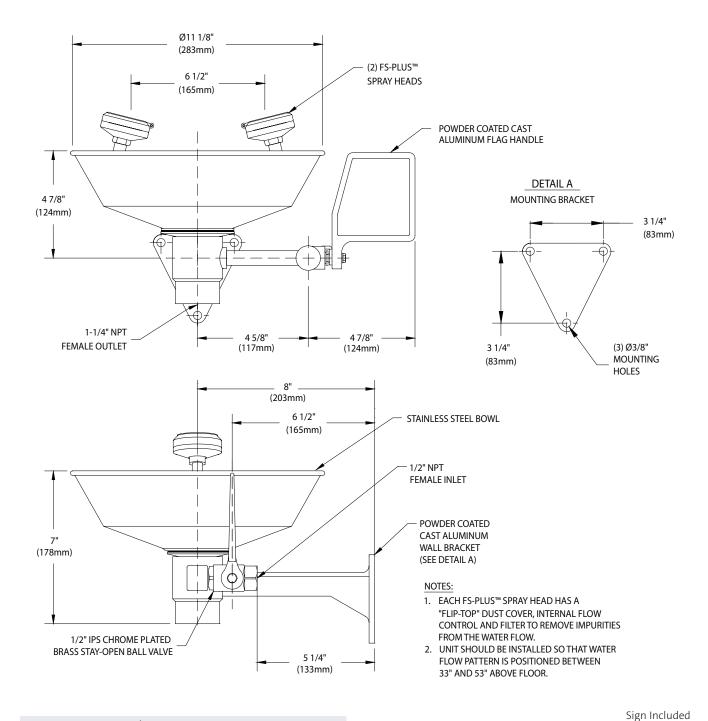

**Spray Head Assembly:** Two FS-Plus<sup>™</sup> spray heads. Each head has a "flip top" dust cover, internal flow control and filter to remove impurities from the water flow.

**Valve:** 1/2" IPS chrome plated brass stay-open ball valve. Valve is US-made with chrome plated brass ball and PTFE seals.

Bowl: 11-1/8" diameter stainless steel.

**Mounting:** Heavy duty cast aluminum wall bracket with corrosion resistant powder coated finish.

Supply: 1/2" NPT female inlet.

**Waste:** 1-1/4" NPT female outlet.

Sign: ANSI-compliant identification sign.

**Quality Assurance:** Unit is completely assembled and water tested prior to shipment.