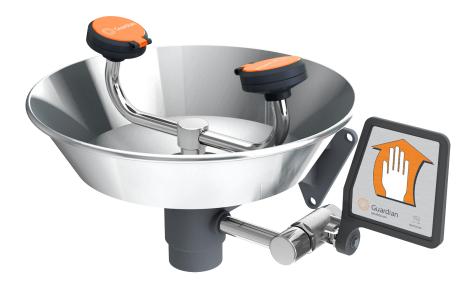

## G1750 Eye/Face Wash, Wall Mounted, Stainless Steel Bowl

**Application:** Eye/face wash with stainless steel bowl for wall mounting. Two large FS-Plus<sup>™</sup> spray-type outlet heads deliver a flood of water for rinsing eyes and face.

**Spray Head Assembly:** Two FS-Plus<sup>™</sup> spray heads. Each head has a "flip top" dust cover, internal flow control and filter to remove impurities from the water flow.

**Valve:** 1/2" IPS chrome plated brass stay-open ball valve. Valve is US-made with chrome plated brass ball and PTFE seals.

Bowl: 11-1/8" diameter stainless steel.

**Mounting:** Heavy duty cast aluminum wall bracket with corrosion resistant powder coated finish.

Supply: 1/2" NPT female inlet.

**Waste:** 1-1/4" NPT female outlet.

Sign: ANSI-compliant identification sign.

**Quality Assurance:** Unit is completely assembled and water tested prior to shipment.