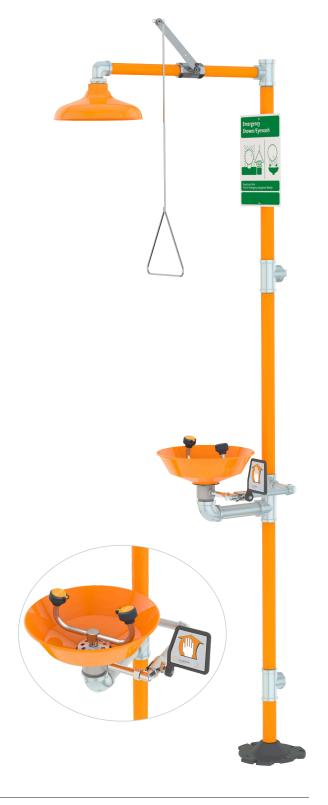

## **G1902P** Safety Station with Eyewash, Plastic Bowl

**Application:** Combination eyewash and shower safety station. Eyewash features a plastic bowl with two GS-Plus™ spray-type outlet heads that deliver a flood of water for rinsing eyes.

**Shower Head:** 10" diameter orange ABS plastic with 20 GPM flow control.

**Shower Valve:** 1" IPS chrome plated brass stay-open ball valve. Valve is US-made with chrome plated brass ball and PTFE seals. Furnished with stainless steel actuating arm and 29" stainless steel pull rod.

**Spray Head Assembly:** Two GS-Plus<sup>™</sup> spray heads. Each head has a "flip top" dust cover, internal flow control and filter to remove impurities from water flow.

**Eyewash Bowl:** 11-3/4" diameter orange ABS plastic.

**Eyewash Valve:** 1/2" IPS chrome plated brass stay-open ball valve. Valve is US-made with chrome plated brass ball and PTFE seals.

Pipe and Fittings: Schedule 40 galvanized steel. Furnished with orange polyethylene pipe covers for high visibility and corrosion resistance.

**Supply:** 1-1/4" NPT female top or side inlet.

Waste: 1-1/4" NPT female outlet. Outlet can be positioned at either 9-1/4" or 19-5/8" above finished floor by reversing lower pipe nipples.

**Sign:** ANSI-compliant identification sign.