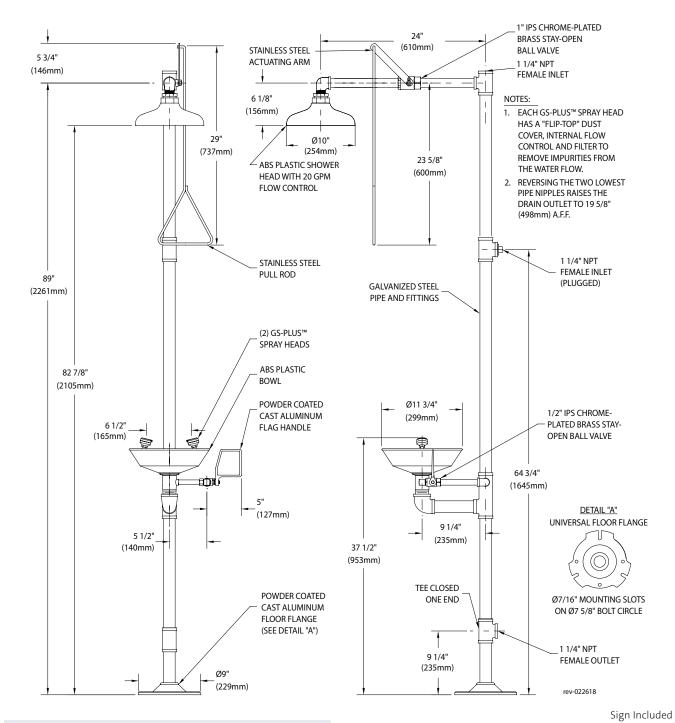

**Shower Head:** 10" diameter orange ABS plastic with 20 GPM flow control.

**Shower Valve:** 1" IPS chrome plated brass stay-open ball valve. Valve is US-made with chrome plated brass ball and PTFE seals. Furnished with stainless steel actuating arm and 29" stainless steel pull rod.

**Spray Head Assembly:** Two GS-Plus<sup>™</sup> spray heads. Each head has a "flip top" dust cover, internal flow control and filter to remove impurities from water flow.

**Eyewash Bowl:** 11-3/4" diameter orange ABS plastic.

**Eyewash Valve:** 1/2" IPS chrome plated brass stay-open ball valve. Valve is US-made with chrome plated brass ball and PTFE seals.

Pipe and Fittings: Schedule 40 galvanized steel. Furnished with orange polyethylene pipe covers for high visibility and corrosion resistance.

**Supply:** 1-1/4" NPT female top or side inlet.

Waste: 1-1/4" NPT female outlet. Outlet can be positioned at either 9-1/4" or 19-5/8" above finished floor by reversing lower pipe nipples.

**Sign:** ANSI-compliant identification sign.