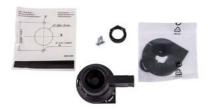

## **SIEMENS**

Data sheet US2:CFSH5B4N

Siemens Low Voltage Circuit Protection OEM Disconnect & Accessories. Type 1, 3R, 12, 4/4X compact rotary operating handle (door mounted) blue and black. Compatibility: (CFSS5200N or CFSS5400N shaft), (CFS361C5, CFS3361J5, CNFS362 switches only). Special features: Compact pistol grip design (2.75 IN long) with defeatable cover interlock. Cover can be opened when handle is padlocked in the OFF position.