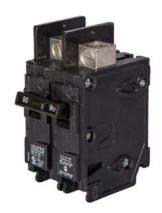

## **SIEMENS**

Data sheet US2:BQ2B065L

Siemens Low Voltage Molded Case Circuit Breakers General Purpose MCCBs - Type BQ, 2-Pole, 120/240VAC are Circuit Protection Molded Case Circuit Breakers. 2-Pole Common-Trip circuit breaker type BQ. Rated 120/240V (065A) (AIR 10 kA). Special features: line side lugs included. Note: Load side lugs are included.